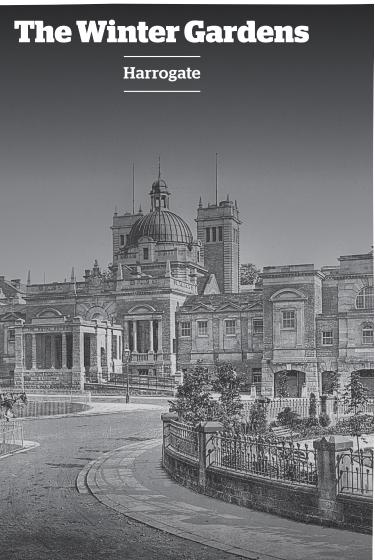

# INCLUDES A DRINK\* **Choose from over 150 drinks**

Harrogate's former Royal Baths included the Winter Gardens - built so that visitors could relax and stroll in any weather. Its name lives on in this Wetherspoon pub. During the 1920s, people could relax here, amid potted palms, listening to music from a grand piano. In the 1930s, the Municipal Orchestra played every morning throughout the year, with free admission for the patients of the baths.