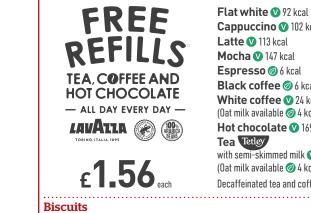

# 93p Tea, coffee and hot chocolate

Two grilled tomato halves @ 16 kcal

Slice of toast V 191 kcal

52p

1.13

Cappuccino 💟 102 kcal Latte 💟 113 kcal Mocha 🖤 147 kcal Espresso Ø 6 kcal Black coffee Ø 6 kcal White coffee V 24 kcal (Oat milk available 🕢 4 kcal) Hot chocolate 💟 169 kcal Tea Tetley with semi-skimmed milk 💙 14 kcal (Oat milk available 🥥 4 kcal) Decaffeinated tea and coffee available.