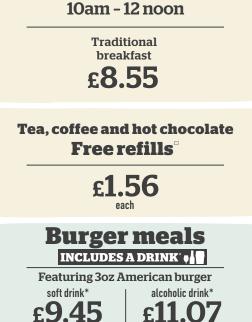

# BREAKFAST Served 10am - 12 noon

| 10.21 | <b>Freedom breakfast</b> 545 kcal<br>Two fried eggs, bacon, baked beans, two hash browns, mushro                             |
|-------|------------------------------------------------------------------------------------------------------------------------------|
| 8.55  | <b>Eggs Benedict</b> 725 kcal<br>Two poached eggs, on an English muffin, with Wiltshire cured h<br>Hollandaise sauce, rocket |
| 7.71  | Mushroom Benedict 🕥 629 kcal<br>Two poached eggs, on an English muffin, with mushroom,                                       |
| 10.21 | Hollandaise sauce, rocket<br>Two slices of toast with jam or marmalade V<br>White bloomer bread                              |
| 8.55  | <b>Fresh fruit @ </b> 8 (55) 177 kcal<br>Apple, banana, blueberries, strawberries                                            |
| 7.71  | Porridge ♥ � � � � � �                                                                                                       |
| 8.18  | Blueberries ∅ (17 kcal) 62p<br>Honey ♥ (91 kcal) 34p                                                                         |
|       | 8.55<br>7.71<br>10.21<br>8.55<br>7.71                                                                                        |

| <b>Freedom breakfast</b> 545 kcal<br>Two fried eggs, bacon, baked beans, two hash browns, mushroom, tomat                                                  | <b>7.71</b>        |
|------------------------------------------------------------------------------------------------------------------------------------------------------------|--------------------|
| <b>Eggs Benedict</b> 725 kcal<br>Two poached eggs, on an English muffin, with Wiltshire cured ham,<br>Hollandaise sauce, rocket                            | 8.81               |
| Mushroom Benedict 🔮 629 kcal<br>Two poached eggs, on an English muffin, with mushroom,<br>Hollandaise sauce, rocket                                        | 8.81               |
| <b>Two slices of toast with jam or marmalade (V)</b> (555) 490<br>White bloomer bread                                                                      | 6 kcal <b>3.40</b> |
| <b>Fresh fruit @ </b> 3 (56) 177 kcal<br>Apple, banana, blueberries, strawberries                                                                          | 4.59               |
| Porridge V 🕸 (55) 252 kcal (plain)<br>Add: Banana @ (101 kcal) 62p<br>Strawberries @ (14 kcal) 62p<br>Blueberries @ (17 kcal) 62p<br>Honey V (91 kcal) 34p | 3.03               |

# 93p Tea, coffee and hot chocolate

Two grilled tomato halves @ 16 kcal

Slice of toast V 191 kcal

52p

1.13

Cappuccino 💟 102 kcal Latte 💟 113 kcal Mocha 🖤 147 kcal Espresso Ø 6 kcal Black coffee Ø 6 kcal White coffee V 24 kcal (Oat milk available 🕢 4 kcal) Hot chocolate 💟 169 kcal Tea Tetley with semi-skimmed milk 💙 14 kcal (Oat milk available 🥥 4 kcal) Decaffeinated tea and coffee available.

### Burgers INCLUDES A DRINK Beef burgers made from 100% British beef. Beef burgers One 3oz beef patty. **Gourmet burgers** Served with a small portion of chips (329 kcal, included in Calories below). Served with chips, six onion rings (871 kcal, included in Calories below). Ultimate burger 1661 kcal

| · · ·                                                                                                                                                     |                             |                                                    |  |
|-----------------------------------------------------------------------------------------------------------------------------------------------------------|-----------------------------|----------------------------------------------------|--|
| <b>American burger</b> 695 kcal<br>Red onion, gherkin, ketchup, American-style mustard                                                                    | soft drink*                 | alcoholic drink*                                   |  |
| Classic beef burger 676 kcal<br>Iceberg lettuce, tomato, red onion                                                                                        | <b>9.45</b><br>each         | <b>11.07</b><br>each                               |  |
| Skinny beef burger (555) 369 kcal<br>Iceberg lettuce, tomato, red onion, with a side salad, instead of chips                                              |                             |                                                    |  |
| American cheese burger 729 kcal soft drink* 9.9   American-style cheese, red onion, gherkin, ketchup, alcoholic drink* 11.6   American-style mustard 11.6 |                             |                                                    |  |
| <b>Double beef burgers</b> Two 3oz beef patties.<br>Served with chips (602 kcal, included in Calories below).                                             |                             |                                                    |  |
| <b>Double American burger</b> 1137 kcal<br>Red onion, gherkin, ketchup, American-style mustard                                                            | soft drink*<br><b>11.56</b> | alcoholic drink*<br><b>13.18</b>                   |  |
| <b>Double classic beef burger</b> 1118 kcal Iceberg lettuce, tomato, red onion                                                                            | each                        | each                                               |  |
| <b>Double American cheese burger</b> 1206 kcal<br>American-style cheese, red onion, gherkin, ketchup,<br>American-style mustard                           |                             | oft drink* <b>12.09</b><br>lic drink* <b>13.71</b> |  |
| Additional toppings                                                                                                                                       |                             |                                                    |  |