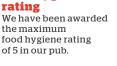

### **Food hygiene** FOOD HYGIENE RATING rating 0 1 2 3 4 5 the maximum of 5 in our pub

Allergen and nutritional information can be found on our customer information screen, website and Wetherspoon app. Adults need around 2000 kcal a day.§