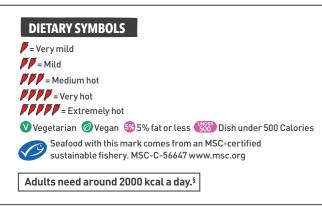

## ALLERGEN AND NUTRITIONAL INFORMATION

This can be found on our menus, customer information screen, website and Wetherspoon app. Ingredients vary, depending on location, and may have changed since your last visit. Use the customer information screen to filter menus by specific dietary requirements, such as:Exclude those dishes containing certain allergens

- See full lists of ingredients.
- Set Calorie and carbohydrate limits. List only vegan or vegetarian dishes.

While we have procedures for segregating preparation within meals and drinks, kitchen and bar service may involve shared preparation/cooking areas. If you have any specific food/drinks allergen needs, please inform us when ordering; we will take reasonable steps to prepare your meal safely, although cannot guarantee completely allergen-free environments or products. Staff cannot offer specific advice or recommendations beyond our published allergen communications. Swapping items may result in changes to allergens contained in the dish.