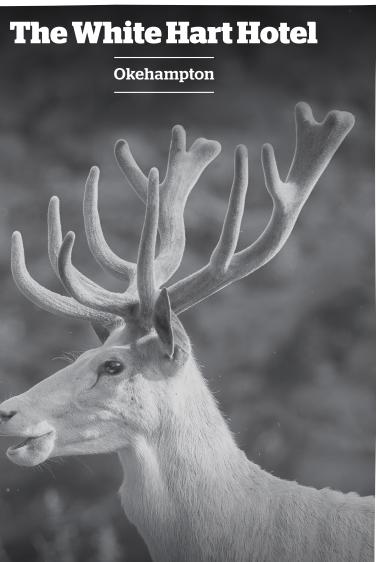

# INCLUDES A DRINK\* **Choose from over 150 drinks**

In times past, this west end of the main street was the 'Old London Road', lined with coaching inns. This three-storey building, the town's oldest-surviving inn, was grade II listed in 1952. Over 300 years earlier, when the town's charter was granted in 1623, The White Hart was 'given its official licence as Okehampton's premier inn, at the new Quarter Sessions'. It has held this licence ever since.