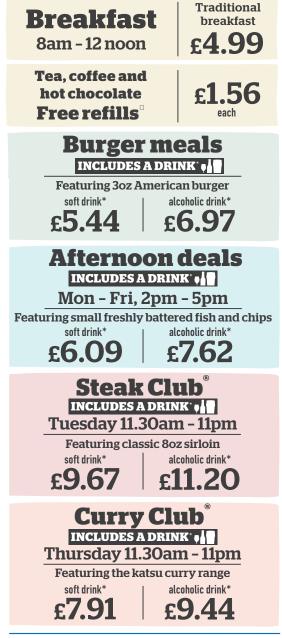

# Served BREAKFAST 8am - 12 noon

| Large breakfast 1286 kcal<br>Two fried eggs, bacon, two sausages, baked beans, three hash browns,<br>mushroom, two slices of toast                       | 6.59 |
|----------------------------------------------------------------------------------------------------------------------------------------------------------|------|
| <b>Traditional breakfast</b> 742 kcal<br>Fried egg, bacon, sausage, baked beans, two hash browns, slice of toast                                         | 4.99 |
| Small breakfast ()) 419 kcal<br>Fried egg, bacon, sausage, baked beans, hash brown                                                                       | 4.45 |
| Add: Two slices of black pudding (355 kcal) 1.51                                                                                                         |      |
| Large vegetarian breakfast 🕐 1206 kcal<br>Two fried eggs, three Quorn sausages, baked beans, three hash browns,<br>mushroom, tomato, two slices of toast | 6.59 |
| <b>Vegetarian breakfast                                    </b>                                                                                          | 4.99 |
| <b>Small vegetarian breakfast (V) (555)</b> 313 kcal<br>Fried egg, Quorn sausage, baked beans, hash brown, tomato                                        | 4.45 |
| <b>Vegan breakfast @</b> 786 kcal<br>Two Quorn sausages, baked beans, two hash browns, mushroom,<br>tomato, slice of toast, vegan spread                 | 4.61 |
| <b>Freedom breakfast</b> 545 kcal<br>Two fried eggs, bacon, baked beans, two hash browns, mushroom, tomato                                               | 4.45 |
| <b>American breakfast</b> 1258 kcal<br>Two fried eggs, two hash browns, maple-cured bacon, two sausages,<br>four pancakes, maple-flavour syrup           | 6.85 |
| <b>Small American breakfast</b> 629 kcal<br>Fried egg, hash brown, maple-cured bacon, sausage,<br>two pancakes, maple-flavour syrup                      | 4.99 |
|                                                                                                                                                          |      |

## **Breakfast muffin deal**

Includes tea, coffee or hot chocolate. Free refills

| <b>Egg &amp; cheese muffin () (555)</b> 249 kcal<br>Fried egg, American-style cheese, in an English muffin                                                                                                                  | 3.31 |
|-----------------------------------------------------------------------------------------------------------------------------------------------------------------------------------------------------------------------------|------|
| <b>Egg &amp; bacon muffin ()))</b> 298 kcal<br>Fried egg, bacon, American-style cheese, in an English muffin                                                                                                                | 3.77 |
| <b>Egg &amp; sausage muffin (500)</b> 417 kcal<br>Fried egg, sausage, American-style cheese, in an English muffin                                                                                                           | 3.77 |
| <b>Egg &amp; Quorn™ sausage muffin ♥ (555)</b> 364 kcal<br>Fried egg, Quorn sausage, American-style cheese, in an English muffin                                                                                            | 3.77 |
| <b>Breakfast muffin ()))</b> 466 kcal<br>Fried egg, sausage, bacon, American-style cheese, in an English muffin                                                                                                             | 4.01 |
| Smashed avocado muffin @ ⊗ 5000 244 kcal<br>Guacamole, pico di gallo, on an English muffin, rocket<br>Add: Maple-cured bacon (91 kcal) 1.52; Poached egg ♥ (63 kcal) 93p<br>Grilled halloumi-style cheese ♥ (396 kcal) 1.97 | 4.01 |
| Add: Hash brown 🥥 (82 kcal) 46p                                                                                                                                                                                             | •••• |

## -Tea, coffee and hot chocolate -

FREE TEA, COFFEE AND HOT CHOCOLATE - ALL DAY EVERY DAY -LAVAILE 🛞 🙉 **1.56** each

Walkers shortbread V 151 kcal 71p

Stem ginger biscuit V 123 kcal 71p

Belgian chocolate biscuit V 129 kcal 71p

#### om 100% British beef.

| Burgers Includes a drink                                                                                                |                    |                                                  |
|-------------------------------------------------------------------------------------------------------------------------|--------------------|--------------------------------------------------|
| •                                                                                                                       |                    | ourgers mad                                      |
| <b>Beef burgers</b> One 3oz beef patty.<br>Served with a small portion of chips (329 kcal, inc                          | cluded in Cal      | ories below).                                    |
| <b>American burger</b> 695 kcal<br>Red onion, gherkin, ketchup, American-style mustard                                  | soft drink*        |                                                  |
| Classic beef burger 676 kcal                                                                                            | 5.44               | alcoholic drink*<br><b>6.97</b>                  |
| Iceberg lettuce, tomato, red onion                                                                                      | each               | each                                             |
| <b>Skinny beef burger (500)</b> 369 kcal<br>Iceberg lettuce, tomato, red onion, with a side salad, inste                | ad of chips        |                                                  |
| <b>American cheese burger</b> 729 kcal<br>American-style cheese, red onion, gherkin, ketchup,<br>American-style mustard |                    | oft drink* 6.04<br>lic drink* 7.57               |
| Double beef burgers Two 30z beef patties.                                                                               | •••••              |                                                  |
| Served with chips (602 kcal, included in Calories                                                                       | below).            |                                                  |
| Double American burger 1137 kcal                                                                                        | soft drink*        | alcoholic drink*                                 |
| Red onion, gherkin, ketchup, American-style mustard                                                                     | 7.73               | 9.26                                             |
| Double classic beef burger 1118 kcal<br>Iceberg lettuce, tomato, red onion                                              | each               | each                                             |
| Double American cheese burger 1206 kcal                                                                                 |                    | oft drink* <b>8.30</b>                           |
| American-style cheese, red onion, gherkin, ketchup,<br>American-style mustard                                           |                    | oft drink* <b>8.30</b><br>lic drink* <b>9.83</b> |
| Just-a-burger                                                                                                           |                    |                                                  |
| Served on its own, without chips or a drink.                                                                            |                    | each <b>3.36</b>                                 |
| American burger (555) 366 kcal<br>Red onion, gherkin, ketchup, American-style mustard                                   |                    |                                                  |
| Crunchy chicken strip burger 🖊 ໜ 459 kc                                                                                 | al                 |                                                  |
| Two southern-fried chicken strips, iceberg lettuce, mayon                                                               |                    |                                                  |
| Additional toppings and burger patties                                                                                  | 5                  |                                                  |
| Maple-cured bacon with Cheddar cheese 174 kg                                                                            |                    | 2.14                                             |
| Maple-cured bacon with American-style chee                                                                              | <b>se</b> 160 kcal | 2.14                                             |
| Cheddar cheese 💟 83 kcal                                                                                                |                    | 1.52                                             |
| American-style cheese 💟 69 kcal                                                                                         |                    | 1.52                                             |
| Maple-cured bacon 91 kcal                                                                                               |                    | 1.52                                             |
| Crunchy chicken strip 🍠 92 kcal                                                                                         |                    | 1.50                                             |
| <b>3oz beef patty</b> 169 kcal<br><b>Fried halloumi-style cheese V</b> 446 kcal                                         |                    |                                                  |
| Grilled chicken breast 187 kcal                                                                                         |                    |                                                  |
| Fried buttermilk chicken 473 kcal                                                                                       |                    | each <b>1.97</b>                                 |
| Breaded vegetable patty 💟 257 kcal                                                                                      |                    |                                                  |
| 🕞 BEYOND MEAT patty 🥏 184 kcal                                                                                          |                    |                                                  |
| -                                                                                                                       |                    |                                                  |

#### Curries Includes A DRINK

mature Cheddar cheese

| Katsu curries With a mild Japanese-style katsu curry sauc                                                                                                                                                                                                                   | ce,                                                              |
|-----------------------------------------------------------------------------------------------------------------------------------------------------------------------------------------------------------------------------------------------------------------------------|------------------------------------------------------------------|
| Katsu chicken curry 826 kcal<br>Sliced whole breaded chicken breast fillet<br>Katsu grilled chicken curry ഈ 541 kcal<br>Sliced grilled chicken breast<br>Katsu Quorn <sup>™</sup> nugget curry @ 685 kcal<br>Eight coated pieces                                            | soft drink*<br>8.73<br>each<br>alcoholic drink*<br>10.26<br>each |
| Classic curries With basmati pilau rice,<br>plain naan and poppadums.<br>Mangalorean roasted cauliflower<br>& spinach curry // @ 3867 kcal<br>Chicken tikka masala // 1190 kcal<br>Chicken jalfrezi /// 3935 kcal<br>Beef Madras // 1043 kcal                               | soft drink*<br>9.84<br>each<br>alcoholic drink*<br>11.37<br>each |
| Change your plain naan to a garlic naan 💟 (add 58 kcal) 47p                                                                                                                                                                                                                 |                                                                  |
| Simple curries With basmati pilau rice or chips.<br>Simple Mangalorean roasted                                                                                                                                                                                              |                                                                  |
| cauliflower & spinach curry // @<br>Choose: Basmati pilau rice \$508 kcal; Chips 910 kcal<br>Simple chicken tikka masala //<br>Choose: Basmati pilau rice 830 kcal; Chips 1232 kcal<br>Simple chicken jalfrezi ///<br>Choose: Basmati pilau rice \$575 kcal; Chips 977 kcal | soft drink*<br>7.62<br>each<br>alcoholic drink*<br>9.15<br>each  |
| onoose: Dasman phan mee 🦥 5/5 ktal; onps /// ktal                                                                                                                                                                                                                           |                                                                  |

#### Afte Mon - F Choose fr

each

Fish and Freshly ba Peas 1239 kcal Whitby bre Chips, peas 11 Eight Whitby br

Add: Two slice: Chip shop-sty

Steak & ki

Peas, onion & r Choose: Chips **Bangers** a Three Lincolns Vegetariar Three Quorn s Wiltshire Two slices of V Sausages Three Lincolns Vegan sau Three Quorn s Five-bean All-day br Two sausages Add: Two slice: Vegetariar

|                                                                                  |             | <b>RINK</b> *       * alcoholic drink* |
|----------------------------------------------------------------------------------|-------------|----------------------------------------|
| chips<br>shly battered cod and chips 🤣<br>. or mushy peas 739 kcal               | 7.84        | 9.37                                   |
| i <b>tby breaded scampi</b><br>58 kcal or mushy peas 718 kcal.<br>readed scampi  | 7.84        | 9.37                                   |
| es of bread 🔍 (383 kcal) <b>1.34</b><br>/le curry sauce 🧭 (118 kcal) <b>1.46</b> |             |                                        |
| <b>tshire cured ham,</b><br>hips (55) kcal<br>iltshire cured ham, fried eqq      | 6.61        | 8.14                                   |
| <b>day brunch</b> 666 kcal<br>on, fried egg, baked beans, chips                  | 6.91        | 8.44                                   |
| letarian all-day brunch ♥ 680 kcal<br>usages, fried egg, baked beans, chips      | 6.91        | 8.44                                   |
| rnoon deal                                                                       | soft drink* | alcoholic drink*                       |

|                                                               | SOTT OF THE | alconolic drink |
|---------------------------------------------------------------|-------------|-----------------|
| r <b>i, 2pm – 5pm</b><br>n the above small pub classic meals. | 6.09        | 7.62            |
| r                                                             |             |                 |

#### Pub classics INCLUDES A DRINK

|                                                                                            | soft drink                    | alcoholic drink* |
|--------------------------------------------------------------------------------------------|-------------------------------|------------------|
| chips                                                                                      |                               |                  |
| attered cod and chips 🥟                                                                    | 10.08                         | 11.61            |
| al or mushy peas 1298 kcal<br><b>ceaded scampi</b>                                         | 10.08                         | 11.61            |
| 195 kcal or mushy peas 1255 kcal.                                                          | 10.00                         | 11.01            |
| preaded scampi                                                                             |                               |                  |
| es of bread V (383 kcal) <b>1.34</b>                                                       | • • • • • • • • • • • • • • • | •••••            |
| yle curry sauce 🤕 (118 kcal) 1.46                                                          |                               |                  |
| idney pudding                                                                              | 8.32                          | 9.85             |
| red wine gravy                                                                             |                               |                  |
| s 1223 kcal; Mashed potato 907 kcal                                                        | 0.00                          | 0.05             |
| and mash 950 kcal<br>shire sausages, peas, onion & red wine gravy                          | 8.32                          | 9.85             |
| <b>n bangers and mash (V</b> 793 kcal                                                      | 8.32                          | 9.85             |
| ausages, peas, onion & red wine gravy                                                      | 0.02                          |                  |
| cured ham, eggs and chips 856 kca                                                          | l <b>7.73</b>                 | 9.26             |
| Wiltshire cured ham, two fried eggs                                                        |                               |                  |
| s <b>, chips and beans</b> 1170 kcal<br>shire sausages                                     | 7.73                          | 9.26             |
| <b>isages, chips and beans</b> 🤕 1013 kca                                                  | l 7.73                        | 9.26             |
| ausages                                                                                    |                               |                  |
| <b>1 chilli 투 ⊘ 😳 590</b> kcal. Rice, tortilla chips                                       | 8.32                          | 9.85             |
| runch 1213 kcal                                                                            | 9.72                          | 11.25            |
| s, bacon, two fried eggs, baked beans, chips<br>es of black pudding (355 kcal) <b>1.51</b> |                               |                  |
| n all-dav brunch 💟 1126 kcal                                                               | 9.72                          | 11.25            |
| ausages, two fried eggs, baked beans, chips                                                | 7.72                          | . 11.20          |
| rnoon deal                                                                                 | soft drink*                   | alcoholic drink* |
| ri, 2pm - 5pm                                                                              | <b>7.27</b>                   | 8.80             |
| m the above pub classic meals.                                                             | ,,                            | 0100             |

#### Steaks and grills INCLUDES A DRINK

#### Prime beef steaks from the UK and Ireland, matured for 21 days then seasoned with a steak-seasoning blend.

| Classic 8oz sirloin steak<br>Choose: Jacket potato 741 kcal<br>Mashed potato 745 kcal; Chips 1061 kcal<br>Mediterranean salad 657 kcal; Side salad 546 kcal                                            | soft drink*<br><b>11.25</b> | alcoholic drink*<br><b>12.78</b> |  |
|--------------------------------------------------------------------------------------------------------------------------------------------------------------------------------------------------------|-----------------------------|----------------------------------|--|
| Gourmet 8oz sirloin steak                                                                                                                                                                              |                             |                                  |  |
| With peas, tomato, mushroom, three onion rings<br>and a steak sauce.<br>Choose: Jacket potato 993 kcal<br>Mashed potato 997 kcal; Chips 1314 kcal<br>Mediterranean salad 909 kcal; Side salad 798 kcal | soft drink*<br><b>13.59</b> | alcoholic drink*<br><b>15.12</b> |  |
| Add your choice of steak sauce: Creamy peppercorn sauce                                                                                                                                                | e (74 kcal)                 |                                  |  |
| Jack Daniel's <sup>®</sup> Tennessee Honey glaze V (87 kcal) <b>1.82</b>                                                                                                                               | ( )                         |                                  |  |
| Deleverence are converted with pro-                                                                                                                                                                    | •••••                       | ••••••                           |  |
| Below meals are served with peas, tomato and mushroom.                                                                                                                                                 | soft drink                  | * alcoholic drink*               |  |
| BBQ chicken melt                                                                                                                                                                                       | 10.08                       | 11.61                            |  |
| Grilled chicken, Cheddar cheese, bacon, BBQ sauce<br>Choose: Jacket potato 😳 803 kcal; Mashed potato 807 kcal                                                                                          |                             |                                  |  |
| Chips 1123 kcal; Mediterranean salad 719 kcal; Side salad 608 kcal                                                                                                                                     |                             |                                  |  |
| 5oz gammon and egg<br>Choose: Jacket potato 3 610 kcal; Mashed potato 614 kc<br>Chips 930 kcal; Mediterranean salad 526 kcal; Side salad                                                               |                             |                                  |  |
| -                                                                                                                                                                                                      | 11.89                       |                                  |  |
| 10oz gammon and eggs<br>Choose: Jacket potato 3 819 kcal; Mashed potato 824 kc                                                                                                                         |                             | 13.42                            |  |
| Chips 1140 kcal; Mediterranean salad 735 kcal; Side sala                                                                                                                                               |                             |                                  |  |
| Mixed grill<br>Gammon, pork loin, rump, lamb, sausage<br>Choose: Jacket potato 1192 kcal; Mashed potato 1196 kca<br>Chips 1513 kcal; Mediterranean salad 1108 kcal; Side sal                           |                             | 13.42                            |  |
|                                                                                                                                                                                                        |                             |                                  |  |
| Large mixed grill<br>Gammon, pork loin, rump, lamb, two sausages,<br>fried egg, six onion rings<br>Choose: Jacket potato 1686 kcal; Mashed potato 1690 kca                                             |                             | 15.18                            |  |
| Chips 2006 kcal; Mediterranean salad 1602 kcal; Side sa                                                                                                                                                | <b>lad</b> 1491 kcal        |                                  |  |