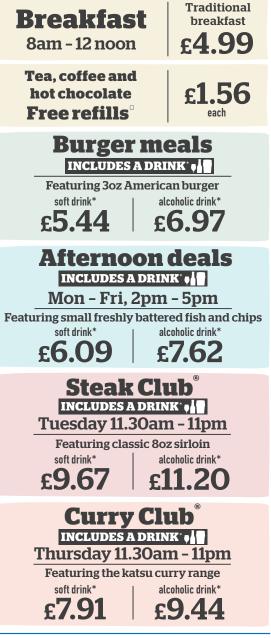

# Served BREAKFAST 8am - 12 noon

| <b>Large breakfast</b> 1286 kcal<br>Two fried eggs, bacon, two sausages, baked beans, three hash browns,<br>mushroom, two slices of toast                | 6.59 |
|----------------------------------------------------------------------------------------------------------------------------------------------------------|------|
| <b>Traditional breakfast</b> 742 kcal<br>Fried egg, bacon, sausage, baked beans, two hash browns, slice of toast                                         | 4.99 |
| <b>Small breakfast (††††</b> 419 kcal<br>Fried egg, bacon, sausage, baked beans, hash brown                                                              | 4.45 |
| Add: Two slices of black pudding (355 kcal) 1.51                                                                                                         |      |
| Large vegetarian breakfast 🕐 1206 kcal<br>Two fried eggs, three Quorn sausages, baked beans, three hash browns,<br>mushroom, tomato, two slices of toast | 6.59 |
| <b>Vegetarian breakfast                                    </b>                                                                                          | 4.99 |
| <b>Small vegetarian breakfast (V) (1999)</b> 313 kcal<br>Fried egg, Quorn sausage, baked beans, hash brown, tomato                                       | 4.45 |
| <b>/egan breakfast @</b> 786 kcal<br>wo Quorn sausages, baked beans, two hash browns, mushroom,<br>omato, slice of toast, vegan spread                   | 4.61 |
| Freedom breakfast 545 kcal<br>Гwo fried eggs, bacon, baked beans, two hash browns, mushroom, tomato                                                      | 4.45 |
| <b>American breakfast</b> 1258 kcal<br>Two fried eggs, two hash browns, maple-cured bacon, two sausages,<br>four pancakes, maple-flavour syrup           | 6.85 |
| <b>Small American breakfast</b> 629 kcal<br>Fried egg, hash brown, maple-cured bacon, sausage,<br>two pancakes, maple-flavour syrup                      | 4.99 |
|                                                                                                                                                          |      |

#### Afte Mon - F Choose fr

each

Fish and Freshly ba Peas 1239 kcal Whitby bre Chips, peas 11 Eight Whitby br

Add: Two slice: Chip shop-sty

Steak & ki

Peas, onion & r Choose: Chips **Bangers** a Three Lincolns Vegetariar Three Quorn s Wiltshire Two slices of V Sausages Three Lincolns Vegan sau Three Quorn s Five-bean All-day br Two sausages Add: Two slice: Vegetariar

|                                                               | SOTT OF THE | alconolic drink |
|---------------------------------------------------------------|-------------|-----------------|
| r <b>i, 2pm – 5pm</b><br>n the above small pub classic meals. | 6.09        | 7.62            |
| r                                                             |             |                 |

# Curries Includes A DRINK

mature Cheddar cheese

| Katsu curries With a mild Japanese-style katsu curry sauc                                                                                                                                                                                                                   | ce,                                                              |
|-----------------------------------------------------------------------------------------------------------------------------------------------------------------------------------------------------------------------------------------------------------------------------|------------------------------------------------------------------|
| Katsu chicken curry 826 kcal<br>Sliced whole breaded chicken breast fillet<br>Katsu grilled chicken curry ഈ 541 kcal<br>Sliced grilled chicken breast<br>Katsu Quorn <sup>™</sup> nugget curry @ 685 kcal<br>Eight coated pieces                                            | soft drink*<br>8.73<br>each<br>alcoholic drink*<br>10.26<br>each |
| Classic curries With basmati pilau rice,<br>plain naan and poppadums.<br>Mangalorean roasted cauliflower<br>& spinach curry // @ 3867 kcal<br>Chicken tikka masala // 1190 kcal<br>Chicken jalfrezi /// 3935 kcal<br>Beef Madras // 1043 kcal                               | soft drink*<br>9.84<br>each<br>alcoholic drink*<br>11.37<br>each |
| Change your plain naan to a garlic naan 💟 (add 58 kcal) 47p                                                                                                                                                                                                                 |                                                                  |
| Simple curries With basmati pilau rice or chips.<br>Simple Mangalorean roasted                                                                                                                                                                                              |                                                                  |
| cauliflower & spinach curry // @<br>Choose: Basmati pilau rice \$508 kcal; Chips 910 kcal<br>Simple chicken tikka masala //<br>Choose: Basmati pilau rice 830 kcal; Chips 1232 kcal<br>Simple chicken jalfrezi ///<br>Choose: Basmati pilau rice \$575 kcal; Chips 977 kcal | soft drink*<br>7.62<br>each<br>alcoholic drink*<br>9.15<br>each  |
| onoose: Dasman phan mee 🦥 5/5 ktal; onps /// ktal                                                                                                                                                                                                                           |                                                                  |