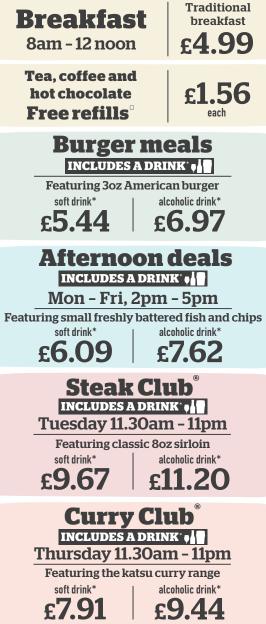

# Served BREAKFAST 8am - 12 noon

| <b>Large breakfast</b> 1286 kcal<br>Two fried eggs, bacon, two sausages, baked beans, three hash browns,<br>mushroom, two slices of toast                | 6.59 |
|----------------------------------------------------------------------------------------------------------------------------------------------------------|------|
| <b>Traditional breakfast</b> 742 kcal<br>Fried egg, bacon, sausage, baked beans, two hash browns, slice of toast                                         | 4.99 |
| <b>Small breakfast (557)</b> 419 kcal<br>Fried egg, bacon, sausage, baked beans, hash brown                                                              | 4.45 |
| Add: Two slices of black pudding (355 kcal) 1.51                                                                                                         |      |
| Large vegetarian breakfast 🕥 1206 kcal<br>Two fried eggs, three Quorn sausages, baked beans, three hash browns,<br>mushroom, tomato, two slices of toast | 6.59 |
| <b>Vegetarian breakfast                                    </b>                                                                                          | 4.99 |
| <b>Small vegetarian breakfast (v) (1999)</b> 313 kcal<br>Fried egg, Quorn sausage, baked beans, hash brown, tomato                                       | 4.45 |
| <b>Vegan breakfast @</b> 786 kcal<br>Two Quorn sausages, baked beans, two hash browns, mushroom,<br>tomato, slice of toast, vegan spread                 | 4.61 |
| Freedom breakfast 545 kcal<br>Two fried eggs, bacon, baked beans, two hash browns, mushroom, tomato                                                      | 4.45 |
| <b>American breakfast</b> 1258 kcal<br>Two fried eggs, two hash browns, maple-cured bacon, two sausages,<br>four pancakes, maple-flavour syrup           | 6.85 |
| Small American breakfast 629 kcal<br>Fried egg, hash brown, maple-cured bacon, sausage,<br>two pancakes, maple-flavour syrup                             | 4.99 |
|                                                                                                                                                          |      |

# -Tea, coffee and hot chocolate -

FREE TEA, COFFEE AND HOT CHOCOLATE - ALL DAY EVERY DAY -LAVAILA 🛞 🚳 **1.56** each

Walkers shortbread V 151 kcal 71p

Stem ginger biscuit V 123 kcal 71p

Belgian chocolate biscuit V 129 kcal 71p

#### from 100% British beef.

| Burgers Includes A DRINK                                                                                                                                                                                                                                                                     | Beef l                             | ourgers mad                                      |
|----------------------------------------------------------------------------------------------------------------------------------------------------------------------------------------------------------------------------------------------------------------------------------------------|------------------------------------|--------------------------------------------------|
| <b>Beef burgers</b> One 3oz beef patty.<br>Served with a small portion of chips (329 kcal, inc                                                                                                                                                                                               | cluded in Cal                      | ories below).                                    |
| American burger 695 kcal<br>Red onion, gherkin, ketchup, American-style mustard<br>Classic beef burger 676 kcal<br>Iceberg lettuce, tomato, red onion                                                                                                                                        | soft drink*<br><b>5.44</b><br>each | alcoholic drink*<br><b>6.97</b><br>each          |
| Skinny beef burger (369 kcal lceberg lettuce, tomato, red onion, with a side salad, inste                                                                                                                                                                                                    | ad of chips                        |                                                  |
| American cheese burger 729 kcal<br>American-style cheese, red onion, gherkin, ketchup,<br>American-style mustard                                                                                                                                                                             |                                    | oft drink* <b>6.04</b><br>lic drink* <b>7.57</b> |
| Double beef burgers Two 3oz beef patties.<br>Served with chips (602 kcal, included in Calories                                                                                                                                                                                               | below)                             |                                                  |
| Double American burger 1137 kcal<br>Red onion, gherkin, ketchup, American-style mustard<br>Double classic beef burger 1118 kcal<br>Iceberg lettuce, tomato, red onion                                                                                                                        | soft drink*<br>7.73<br>each        | alcoholic drink*<br><b>9.26</b><br>each          |
| Double American cheese burger 1206 kcal<br>American-style cheese, red onion, gherkin, ketchup,<br>American-style mustard                                                                                                                                                                     | -                                  | oft drink* <b>8.30</b><br>lic drink* <b>9.83</b> |
| Just-a-burger<br>Served on its own, without chips or a drink.<br>American burger (55) 366 kcal<br>Red onion, gherkin, ketchup, American-style mustard<br>Crunchy chicken strip burger / 659 kc<br>Two southern-fried chicken strips, iceberg lettuce, mayon                                  |                                    | each <b>3.36</b>                                 |
| Additional toppings and burger patties<br>Maple-cured bacon with Cheddar cheese 174 kc<br>Maple-cured bacon with American-style chees<br>Cheddar cheese <b>()</b> 83 kcal<br>American-style cheese <b>()</b> 69 kcal<br>Maple-cured bacon 91 kcal<br>Crunchy chicken strip <b>//</b> 92 kcal | <br>5<br>cal                       | 2.14<br>2.14<br>1.52<br>1.52<br>1.52<br>1.52     |
| 3oz beef patty 169 kcal<br>Fried halloumi-style cheese ♥ 446 kcal<br>Grilled chicken breast 187 kcal<br>Fried buttermilk chicken 473 kcal<br>Breaded vegetable patty ♥ 257 kcal<br>♥ BEYOND MEAT patty Ø 184 kcal                                                                            |                                    | each <b>1.97</b>                                 |

| l pub classics INC                                                               | LUDES A I<br>soft drink |                  |
|----------------------------------------------------------------------------------|-------------------------|------------------|
| chips<br>shly battered cod and chips 🧭                                           | <b>7.84</b>             |                  |
| or mushy peas 739 kcal                                                           |                         |                  |
| <b>itby breaded scampi</b><br>chips, peas 658 kcal or mushy peas 718 kcal        | 7.84                    | 9.37             |
| es of bread 🔍 (383 kcal) <b>1.34</b><br>•le curry sauce 🥥 (118 kcal) <b>1.46</b> |                         |                  |
| <b>tshire cured ham,</b><br>hips ()) 455 kcal<br>iltshire cured ham, fried eqq   | 6.61                    | 8.14             |
| <b>day brunch</b> 666 kcal<br>on, fried egg, baked beans, chips                  | 6.91                    | 8.44             |
| etarian all-day brunch 🔮 680 kcal<br>Isages, fried egg, baked beans, chips       | 6.91                    | 8.44             |
| rnoon deal                                                                       | soft drink*             | alcoholic drink* |

6.09

7.62

each **1.53** 

**Afternoon deal** 

Mon - Fri, 2pm - 5pm

| Classics INCLUDES A D                                                                | RINK <sup>*</sup> • | * alcoholic drink* |
|--------------------------------------------------------------------------------------|---------------------|--------------------|
| chips                                                                                | oort urmit          |                    |
| attered cod and chips 🥝                                                              | 10.08               | 11.61              |
| al or mushy peas 1298 kcal                                                           | 40.00               |                    |
| <b>eaded scampi</b><br>chips, peas 1195 kcal or mushy peas 1255 kcal                 | 10.08               | 11.61              |
| es of bread V (383 kcal) <b>1.34</b>                                                 |                     | •••••              |
| <b>/le curry sauce </b> (118 kcal) <b>1.46</b>                                       |                     |                    |
| idney pudding                                                                        | 8.32                | 9.85               |
| red wine gravy                                                                       |                     |                    |
| s 1223 kcal; <b>Mashed potato</b> 907 kcal<br><b>and mash</b> 950 kcal               | 8.32                | 9.85               |
| shire sausages, peas, onion & red wine gravy                                         | 0.32                | 7.00               |
| <b>n bangers and mash (V)</b> 793 kcal                                               | 8.32                | 9.85               |
| ausages, peas, onion & red wine gravy                                                |                     |                    |
| cured ham, eggs and chips 856 kca                                                    | l <b>7.73</b>       | 9.26               |
| Wiltshire cured ham, two fried eggs<br><b>, chips and beans</b> 1170 kcal            | 7.73                | 9.26               |
| shire sausages                                                                       | 7.70                | /120               |
| <b>isages, chips and beans</b> 🤕 1013 kca                                            | t <b>7.73</b>       | 9.26               |
| ausages                                                                              | 8.32                | 9.85               |
| <b>1 chilli 🖊 @</b> 🧐 590 kcal. Rice, tortilla chips<br>T <b>unch</b> 1213 kcal      | 9.72                | 11.25              |
| , bacon, two fried eggs, baked beans, chips                                          | /./2                | 11.20              |
| es of black pudding (355 kcal) 1.51                                                  |                     |                    |
| <b>n all-day brunch (V)</b> 1126 kcal<br>ausages, two fried eggs, baked beans, chips | 9.72                | 11.25              |
| rnoon deal                                                                           | soft drink*         | alcoholic drink*   |
| ri, 2pm - 5pm                                                                        | <b>7.27</b>         | 8.80               |
| m the above pub classic meals.                                                       |                     |                    |

#### Prime beef steaks from the UK and Ireland, matured for 21 days then seasoned with a steak-seasoning blend.

| •                                                                                                                                                                                                                    |                             |                                  |
|----------------------------------------------------------------------------------------------------------------------------------------------------------------------------------------------------------------------|-----------------------------|----------------------------------|
| Classic 8oz sirloin steak<br>Choose: Jacket potato 741 kcal<br>Mashed potato 745 kcal; Chips 1061 kcal<br>Mediterranean salad 657 kcal; Side salad 546 kcal                                                          | soft drink*<br><b>11.25</b> | alcoholic drink*<br><b>12.78</b> |
| Gourmet 8oz sirloin steak                                                                                                                                                                                            |                             |                                  |
| With peas, tomato, mushroom, three onion rings<br>and a steak sauce.<br>Choose: Jacket potato 993 kcal<br>Mashed potato 997 kcal; Chips 1314 kcal<br>Mediterranean salad 909 kcal; Side salad 798 kcal               | soft drink*<br><b>13.59</b> | alcoholic drink*<br><b>15.12</b> |
| Add your choice of steak sauce: Creamy peppercorn sauce                                                                                                                                                              | <b>n</b> (7/, kcal)         |                                  |
| Jack Daniel's <sup>®</sup> Tennessee Honey glaze V (87 kcal) <b>1.82</b>                                                                                                                                             |                             |                                  |
|                                                                                                                                                                                                                      | •••••                       | ••••••                           |
| Below meals are served with peas, tomato and mushroom.                                                                                                                                                               | soft drink                  | * alcoholic drink*               |
| BBQ chicken melt                                                                                                                                                                                                     | 10.08                       | 11.61                            |
| Grilled chicken, Cheddar cheese, bacon, BBQ sauce<br>Choose: Jacket potato 😵 803 kcal; Mashed potato 807 k<br>Chips 1123 kcal; Mediterranean salad 719 kcal; Side sala                                               |                             |                                  |
| 5oz gammon and egg<br>Choose: Jacket potato @ 610 kcal; Mashed potato 614 kc                                                                                                                                         |                             |                                  |
| Chips 930 kcal; Mediterranean salad 526 kcal; Side salar                                                                                                                                                             | 415 kca                     | l                                |
| 10oz gammon and eggs                                                                                                                                                                                                 | 11.89                       | 13.42                            |
| Choose: Jacket potato 🕸 819 kcal; Mashed potato 824 k<br>Chips 1140 kcal; Mediterranean salad 735 kcal; Side sala                                                                                                    |                             |                                  |
| Mixed grill<br>Gammon, pork loin, rump, lamb, sausage<br>Choose: Jacket potato 1192 kcal; Mashed potato 1196 kca<br>Chips 1513 kcal; Mediterranean salad 1108 kcal; Side sal                                         |                             | 13.42                            |
| Large mixed grill<br>Gammon, pork loin, rump, lamb, two sausages,<br>fried egg, six onion rings<br>Choose: Jacket potato 1686 kcal; Mashed potato 1690 kc<br>Chips 2006 kcal; Mediterranean salad 1602 kcal; Side sa |                             | 15.18                            |
|                                                                                                                                                                                                                      |                             |                                  |

#### Curries Includes A DRINK

| Katsu Quorn <sup>™</sup> nugget curry @ 685 kcal       10.26         Eight coated pieces       acch         Classic curries With basmati pilau rice,       soft drink*         plain naan and poppadums.       805 kcal         Mangalorean roasted cauliflower       8.4         & spinach curry // @ @ 867 kcal       alcoholic drink         Chicken tikka masala // 1190 kcal       alcoholic drink         Chicken jalfrezi /// @ 935 kcal       alcoholic drink         Beef Madras /// 1190 kcal       alcoholic drink         Change your plain naan to a garlic naan @ (add 58 kcal) 47p       Simple curries With basmati pilau rice or chips.         Simple Mangalorean roasted       soft drink*         Cauliflower & spinach curry // @       soft drink*         Simple Mangalorean roasted       cauliflower & spinach curry // @         Choose: Basmati pilau rice @ 508 kcal; Chips 910 kcal       soft drink*         7.62       each                                                                                                                                                                                                                                                                                                                                                    |                                                                                                                                                                                                           |                                           |
|---------------------------------------------------------------------------------------------------------------------------------------------------------------------------------------------------------------------------------------------------------------------------------------------------------------------------------------------------------------------------------------------------------------------------------------------------------------------------------------------------------------------------------------------------------------------------------------------------------------------------------------------------------------------------------------------------------------------------------------------------------------------------------------------------------------------------------------------------------------------------------------------------------------------------------------------------------------------------------------------------------------------------------------------------------------------------------------------------------------------------------------------------------------------------------------------------------------------------------------------------------------------------------------------------------------|-----------------------------------------------------------------------------------------------------------------------------------------------------------------------------------------------------------|-------------------------------------------|
| Katsu chicken curry 826 kcal       soft drink*         Sliced whole breaded chicken breast fillet       8.73         Katsu grilled chicken curry © 541 kcal       alcoholic drink         Sliced grilled chicken breast       10.26         Eight coated pieces       each         Classic curries With basmati pilau rice,       each         plain naan and poppadums.       soft drink*         Mangalorean roasted cauliflower       soft drink*         & spinach curry // Ø @ @ 867 kcal       alcoholic drink         Chicken tikka masala // 1190 kcal       11.37         Chicken jalfrezi /// @ 935 kcal       each         Beef Madras //// 1043 kcal       11.37         Change your plain naan to a garlic naan @ (add 58 kcal) 47p       soft drink*         Simple Mangalorean roasted       cauliflower & spinach curry // Ø         cauliflower & spinach curry // Ø       soft drink*         Simple Mangalorean roasted       cauliflower & spinach curry // Ø         cauliflower & spinach curry // Ø       soft drink*         T.62       each         simple chicken tikka masala //       alcoholic drink         Choose: Basmati pilau rice 800 kcal; Chips 1232 kcal       alcoholic drink         Simple chicken jalfrezi ///       soft drink*         P.15       arcoholic drink |                                                                                                                                                                                                           | ce,                                       |
| plain naan and poppadums.       soft drink*         Mangalorean roasted cauliflower       soft drink*         & spinach curry // @ @ 867 kcal       alcoholic drink         Chicken tikka masala // 1190 kcal       alcoholic drink         Chicken jalfrezi /// @ @ 935 kcal       alcoholic drink         Beef Madras // 1190 kcal       alcoholic drink         Change your plain naan to a garlic naan @ (add 58 kcal) 47p       soft drink*         Simple Curries With basmati plau rice or chips.       soft drink*         Simple Mangalorean roasted       soft drink*         cauliflower & spinach curry // @       soft drink*         Choose: Basmati pilau rice @ 508 kcal; Chips 910 kcal       soft drink*         Simple chicken tikka masala //       alcoholic drink         Simple chicken jalfrezi ////       \$232 kcal                                                                                                                                                                                                                                                                                                                                                                                                                                                                 | Katsu chicken curry 826 kcal<br>Sliced whole breaded chicken breast fillet<br>Katsu grilled chicken curry ⊗ 541 kcal<br>Sliced grilled chicken breast<br>Katsu Quorn <sup>™</sup> nugget curry ⊘ 685 kcal | 8.73<br>each<br>alcoholic drink*<br>10.26 |
| Rangator curry Image: Solution of the seach   & spinach curry Image: Solution of the seach   Chicken tikka masala Image: Solution of the seach   Chicken jalfrezi Image: Solution of the seach   Beef Madras Image: Solution of the seach   Beef Madras Image: Solution of the seach   Change your plain naan to a garlic naan (mage: Solution of the seach   Simple Curries With basmati pilau rice or chips.   Simple Mangalorean roasted   cauliflower & spinach curry   Choose: Basmati pilau rice (mage: Solution of the seach)   Simple chicken tikka masala   Choose: Basmati pilau rice 830 kcal; Chips 1232 kcal   Simple chicken jalfrezi   Simple chicken jalfrezi                                                                                                                                                                                                                                                                                                                                                                                                                                                                                                                                                                                                                                 |                                                                                                                                                                                                           | soft drink*                               |
| Chicken jalfrezi /// @ 935 kcal       11.37         Beef Madras //// 1043 kcal       each         Change your plain naan to a garlic naan @ (add 58 kcal) 47p         Simple Curries With basmati pilau rice or chips.         Simple Mangalorean roasted         cauliflower & spinach curry // @         Choose: Basmati pilau rice @ 508 kcal; Chips 910 kcal         Simple chicken tikka masala //         Choose: Basmati pilau rice 830 kcal; Chips 1232 kcal         Simple chicken jalfrezi ///                                                                                                                                                                                                                                                                                                                                                                                                                                                                                                                                                                                                                                                                                                                                                                                                      | •                                                                                                                                                                                                         |                                           |
| Change your plain naan to a garlic naan ♥ (add 58 kcal) 47p Simple curries With basmati pilau rice or chips. Simple Mangalorean roasted cauliflower & spinach curry ♥♥ ֎ Choose: Basmati pilau rice ♥ 508 kcal; Chips 910 kcal Simple chicken tikka masala ♥♥ Choose: Basmati pilau rice 830 kcal; Chips 1232 kcal Simple chicken jalfrezi ♥♥♥                                                                                                                                                                                                                                                                                                                                                                                                                                                                                                                                                                                                                                                                                                                                                                                                                                                                                                                                                                | Chicken jalfrezi 🖉 🖉 🚳 935 kcal                                                                                                                                                                           |                                           |
| Simple Mangalorean roasted<br>cauliflower & spinach curry // @<br>Choose: Basmati pilau rice @ 508 kcal; Chips 910 kcal<br>Simple chicken tikka masala //<br>Choose: Basmati pilau rice 830 kcal; Chips 1232 kcal<br>Simple chicken jalfrezi ///                                                                                                                                                                                                                                                                                                                                                                                                                                                                                                                                                                                                                                                                                                                                                                                                                                                                                                                                                                                                                                                              |                                                                                                                                                                                                           |                                           |
| cauliflower & spinach curry // @       soft drink*         Choose: Basmati pilau rice @ 508 kcal; Chips 910 kcal       7.62         Simple chicken tikka masala //       each         Choose: Basmati pilau rice 830 kcal; Chips 1232 kcal       alcoholic drink         Simple chicken jalfrezi ///       9.15         Simple chicken jalfrezi ///       9.15                                                                                                                                                                                                                                                                                                                                                                                                                                                                                                                                                                                                                                                                                                                                                                                                                                                                                                                                                | Simple curries With basmati pilau rice or chips.                                                                                                                                                          |                                           |
| Simple chicken tikka masata //     alcoholic drink       Choose: Basmati pilau rice 830 kcal; Chips 1232 kcal     alcoholic drink       Simple chicken jalfrezi ///     9.15                                                                                                                                                                                                                                                                                                                                                                                                                                                                                                                                                                                                                                                                                                                                                                                                                                                                                                                                                                                                                                                                                                                                  | cauliflower & spinach curry 腪 ⊘                                                                                                                                                                           | 7.62                                      |
| Simple chicken jath ezi                                                                                                                                                                                                                                                                                                                                                                                                                                                                                                                                                                                                                                                                                                                                                                                                                                                                                                                                                                                                                                                                                                                                                                                                                                                                                       |                                                                                                                                                                                                           | each<br>alcoholic drink*                  |
|                                                                                                                                                                                                                                                                                                                                                                                                                                                                                                                                                                                                                                                                                                                                                                                                                                                                                                                                                                                                                                                                                                                                                                                                                                                                                                               |                                                                                                                                                                                                           |                                           |