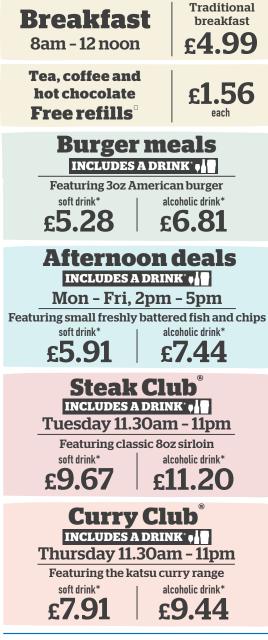

# Served BREAKFAST 8am - 12 noon

| <b>Large breakfast</b> 1286 kcal<br>Two fried eggs, bacon, two sausages, baked beans, three hash browns,<br>mushroom, two slices of toast                | 6.59 |
|----------------------------------------------------------------------------------------------------------------------------------------------------------|------|
| <b>Traditional breakfast</b> 742 kcal<br>Fried egg, bacon, sausage, baked beans, two hash browns, slice of toast                                         | 4.99 |
| Small breakfast (999) 419 kcal<br>Fried egg, bacon, sausage, baked beans, hash brown                                                                     | 4.45 |
| Add: Two slices of black pudding (355 kcal) 1.51                                                                                                         |      |
| Large vegetarian breakfast 🕥 1206 kcal<br>Two fried eggs, three Quorn sausages, baked beans, three hash browns,<br>mushroom, tomato, two slices of toast | 6.59 |
| <b>Vegetarian breakfast                                    </b>                                                                                          | 4.99 |
| Small vegetarian breakfast 🕐 🐻 313 kcal<br>Fried egg, Quorn sausage, baked beans, hash brown, tomato                                                     | 4.45 |
| <b>/egan breakfast @</b> 786 kcal<br>wo Quorn sausages, baked beans, two hash browns, mushroom,<br>omato, slice of toast, vegan spread                   | 4.61 |
| Freedom breakfast 545 kcal<br>Гwo fried eggs, bacon, baked beans, two hash browns, mushroom, tomato                                                      | 4.45 |
| <b>American breakfast</b> 1258 kcal<br>Two fried eggs, two hash browns, maple-cured bacon, two sausages,<br>four pancakes, maple-flavour syrup           | 6.85 |
| <b>Small American breakfast</b> 629 kcal<br>Fried egg, hash brown, maple-cured bacon, sausage,<br>two pancakes, maple-flavour syrup                      | 4.99 |
|                                                                                                                                                          |      |

## -Tea, coffee and hot chocolate -

FREE TEA, COFFEE AND HOT CHOCOLATE - ALL DAY EVERY DAY -LAVAILE 🛞 🙉 1.56

Walkers shortbread V 151 kcal 71p

Stem ginger biscuit V 123 kcal 71p

Belgian chocolate biscuit V 129 kcal 71p

#### rom 100% British beef.

| <b>Beef burgers</b> One 3oz beef patty.<br>Served with a small portion of chips (329 kcal, inc                                                                                                                                                               | luded in Cal                       | ories below).                                    |
|--------------------------------------------------------------------------------------------------------------------------------------------------------------------------------------------------------------------------------------------------------------|------------------------------------|--------------------------------------------------|
| American burger 695 kcal<br>Red onion, gherkin, ketchup, American-style mustard<br>Classic beef burger 676 kcal<br>Iceberg lettuce, tomato, red onion                                                                                                        | soft drink*<br><b>5.28</b><br>each | alcoholic drink*<br><b>6.81</b><br>each          |
| Skinny beef burger (557) 369 kcal<br>Iceberg lettuce, tomato, red onion, with a side salad, instea                                                                                                                                                           | ad of chips                        |                                                  |
| American cheese burger 729 kcal<br>American-style cheese, red onion, gherkin, ketchup,<br>American-style mustard                                                                                                                                             |                                    | oft drink* <b>5.86</b><br>lic drink* <b>7.39</b> |
| <b>Double beef burgers</b> Two 302 beef patties.<br>Served with chips (602 kcal, included in Calories I                                                                                                                                                      | below).                            |                                                  |
| Double American burger 1137 kcal<br>Red onion, gherkin, ketchup, American-style mustard<br>Double classic beef burger 1118 kcal<br>Iceberg lettuce, tomato, red onion                                                                                        | soft drink*<br><b>7.55</b><br>each | alcoholic drink*<br><b>9.08</b><br>each          |
| Double American cheese burger 1206 kcal<br>American-style cheese, red onion, gherkin, ketchup,<br>American-style mustard                                                                                                                                     | -                                  | oft drink* <b>8.11</b><br>lic drink* <b>9.64</b> |
| Just-a-burger<br>Served on its own, without chips or a drink.<br>American burger 🐝 366 kcal<br>Red onion, gherkin, ketchup, American-style mustard<br>Crunchy chicken strip burger 🖉 🐝 459 kca<br>Two southern-fried chicken strips, iceberg lettuce, mayonr | al<br>naise                        | each <b>3.36</b>                                 |
| Additional toppings and burger patties<br>Maple-cured bacon with Cheddar cheese 174 kc                                                                                                                                                                       |                                    | 2.14                                             |
| Maple-cured bacon with American-style chees                                                                                                                                                                                                                  |                                    | 2.14                                             |
| Cheddar cheese 💟 83 kcal                                                                                                                                                                                                                                     |                                    | 1.52                                             |
| American-style cheese V 69 kcal                                                                                                                                                                                                                              |                                    | 1.52                                             |
| Maple-cured bacon 91 kcal                                                                                                                                                                                                                                    |                                    | 1.52                                             |
| •                                                                                                                                                                                                                                                            |                                    | 1.50                                             |
| Crunchy chicken strip 🗲 92 kcal                                                                                                                                                                                                                              |                                    |                                                  |
| Crunchy chicken strip / 92 kcal<br>3oz beef patty 169 kcal                                                                                                                                                                                                   |                                    |                                                  |
| Crunchy chicken strip / 92 kcal<br>3oz beef patty 169 kcal<br>Fried halloumi-style cheese 父 446 kcal                                                                                                                                                         |                                    | _                                                |
| Crunchy chicken strip <b>/</b> 92 kcal<br>3oz beef patty 169 kcal<br>Fried halloumi-style cheese ♥ 446 kcal<br>Grilled chicken breast 187 kcal                                                                                                               |                                    | each <b>1.97</b>                                 |
| Crunchy chicken strip / 92 kcal<br>30z beef patty 169 kcal<br>Fried halloumi-style cheese 🔮 446 kcal                                                                                                                                                         |                                    | each <b>1.97</b>                                 |

## Curries Includes A DRINK

| Katsu curries With a mild Japanese-style katsu curry saud coconut-flavour rice, sliced chillies and coriander.                                                                                                                                    | ce,                                                              |
|---------------------------------------------------------------------------------------------------------------------------------------------------------------------------------------------------------------------------------------------------|------------------------------------------------------------------|
| Katsu chicken curry 826 kcal         Sliced whole breaded chicken breast fillet         Katsu grilled chicken curry S 541 kcal         Sliced grilled chicken breast         Katsu Quorn™ nugget curry Ø 685 kcal         Eight coated pieces     | soft drink*<br>8.56<br>each<br>alcoholic drink*<br>10.09<br>each |
| Classic curries With basmati pilau rice,<br>plain naan and poppadums.<br>Mangalorean roasted cauliflower<br>& spinach curry // @ @ 867 kcal<br>Chicken tikka masala // 1190 kcal<br>Chicken jalfrezi /// @ 935 kcal<br>Beef Madras //// 1043 kcal | soft drink*<br>9.67<br>each<br>alcoholic drink*<br>11.20<br>each |
| Change your plain naan to a garlic naan Ѵ (add 58 kcal) 47p                                                                                                                                                                                       |                                                                  |
| Simple curries With basmati pilau rice or chips.                                                                                                                                                                                                  |                                                                  |
| Simple Mangalorean roasted<br>cauliflower & spinach curry // @<br>Choose: Basmati pilau rice @ 508 kcal: Chips 910 kcal<br>Simple chicken tikka masala //<br>Choose: Basmati pilau rice 830 kcal: Chips 1232 kcal<br>Simple chicken jalfrezi //// | soft drink*<br>7.44<br>each<br>alcoholic drink*<br>8.97          |
| Choose: Basmati pilau rice 🚳 575 kcal; Chips 977 kcal                                                                                                                                                                                             | each                                                             |

|                                                                                                                                  |                    | RINK <sup>*</sup> • <b>A P</b><br>alcoholic drink* |
|----------------------------------------------------------------------------------------------------------------------------------|--------------------|----------------------------------------------------|
| shly battered cod and chips<br>or mushy peas 739 kcal<br>itby breaded scampi<br>58 kcal or mushy peas 718 kcal.<br>readed scampi | 7.67<br>7.67       | 9.20<br>9.20                                       |
| es of bread 🔍 (383 kcal) <b>1.34</b><br>yle curry sauce 🥥 (118 kcal) <b>1.46</b>                                                 |                    | •                                                  |
| <b>tshire cured ham,</b><br>hips (55 kcal<br>Viltshire cured ham, fried egg                                                      | 6.44               | 7.97                                               |
| day brunch 666 kcal                                                                                                              | 6.74               | 8.27                                               |
| on, fried egg, baked beans, chips<br><b>Jetarian all-day brunch </b> 680 kcal<br>usages, fried egg, baked beans, chips           | 6.74               | 8.27                                               |
| <b>rnoon deal</b><br>ri, 2pm - 5pm                                                                                               | soft drink* a 5.91 | lcoholic drink*<br><b>7.44</b>                     |

#### Prime beef steaks from the UK and Ireland, matured for 21 days then seasoned with a steak-seasoning blend.

| Classic 8oz sirloin steak<br>Choose: Jacket potato 741 kcal<br>Mashed potato 745 kcal; Chips 1061 kcal<br>Mediterranean salad 657 kcal; Side salad 546 kcal                                                          | soft drink*<br><b>11.07</b> | alcoholic drink*<br><b>12.60</b> |
|----------------------------------------------------------------------------------------------------------------------------------------------------------------------------------------------------------------------|-----------------------------|----------------------------------|
| Gourmet 8oz sirloin steak                                                                                                                                                                                            |                             |                                  |
| With peas, tomato, mushroom, three onion rings<br>and a steak sauce.<br>Choose: Jacket potato 993 kcal<br>Mashed potato 997 kcal; Chips 1314 kcal<br>Mediterranean salad 909 kcal; Side salad 798 kcal               | soft drink*<br><b>13.42</b> | alcoholic drink*<br><b>14.95</b> |
| Add your choice of steak sauce: Creamy peppercorn sauce Jack Daniel's <sup>®</sup> Tennessee Honey glaze <b>(</b> 87 kcal) <b>1.8</b> 2                                                                              |                             |                                  |
| Below meals are served with peas,<br>tomato and mushroom.                                                                                                                                                            | soft drink                  | * alcoholic drink*               |
| BBQ chicken melt                                                                                                                                                                                                     | 5011 UTIIK<br>9.90          |                                  |
| Grilled chicken, Cheddar cheese, bacon, BBQ sauce<br>Choose: Jacket potato 😵 803 kcal; Mashed potato 807 kcal<br>Chips 1123 kcal; Mediterranean salad 719 kcal; Side salad 608 kcal                                  |                             |                                  |
| 5oz gammon and egg<br>Choose: Jacket potato 🕸 610 kcal; Mashed potato 614 kc<br>Chips 930 kcal; Mediterranean salad 526 kcal; Side sala                                                                              |                             |                                  |
| 10oz gammon and eggs                                                                                                                                                                                                 | 11.70                       | 13.23                            |
| Choose: Jacket potato 🚳 819 kcal; Mashed potato 824 k<br>Chips 1140 kcal; Mediterranean salad 735 kcal; Side sala                                                                                                    |                             |                                  |
| Mixed grill<br>Gammon, pork loin, rump, lamb, sausage<br>Choose: Jacket potato 1192 kcal; Mashed potato 1196 kc<br>Chips 1513 kcal; Mediterranean salad 1108 kcal; Side sal                                          |                             | 13.23                            |
| Large mixed grill<br>Gammon, pork loin, rump, lamb, two sausages,<br>fried egg, six onion rings<br>Choose: Jacket potato 1686 kcal; Mashed potato 1690 kc<br>Chips 2006 kcal; Mediterranean salad 1602 kcal; Side sa |                             | 15.00                            |