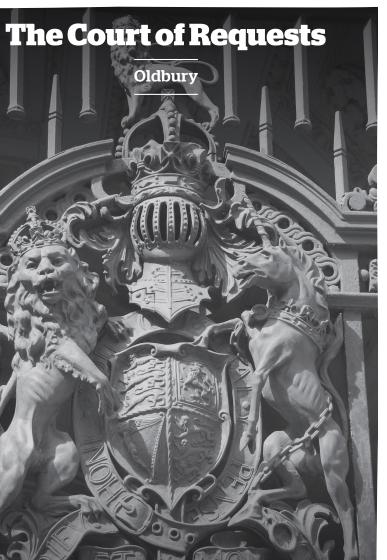

## INCLUDES A DRINK\* **Choose from over 150 drinks**

dings in Oldbury. Now a grade II listed building, ic library is one of the oldest buil was erected in 1816 as a Court of Requests. The premises included a gaol, with cells for male and female prisoners. The prison régime was severe. In July 1820, an order was issued that 'no kinds of provisions, ale, spirits or drinkables be allowed to be received or taken into the prisoners for their use of any description whatever, except a loaf of bread weighing 1lb for each person per day'