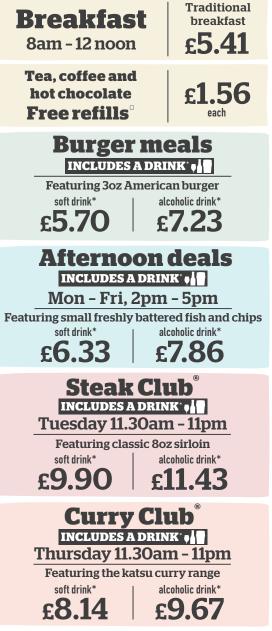

# Served BREAKFAST 8am - 12 noon

| <b>Large breakfast</b> 1286 kcal<br>Two fried eggs, bacon, two sausages, baked beans, three hash browns,<br>mushroom, two slices of toast                        | 7.09 |
|------------------------------------------------------------------------------------------------------------------------------------------------------------------|------|
| <b>Traditional breakfast</b> 742 kcal<br>Fried egg, bacon, sausage, baked beans, two hash browns, slice of toast                                                 | 5.41 |
| <b>Small breakfast (1999)</b> 419 kcal<br>Fried egg, bacon, sausage, baked beans, hash brown                                                                     | 4.84 |
| Add: Two slices of black pudding (355 kcal) <b>1.51</b>                                                                                                          |      |
| Large vegetarian breakfast <b>()</b> 1206 kcal<br>Two fried eggs, three Quorn sausages, baked beans, three hash browns,<br>mushroom, tomato, two slices of toast | 7.09 |
| <b>Vegetarian breakfast                                    </b>                                                                                                  | 5.41 |
| <b>imall vegetarian breakfast 父 🐯</b> 313 kcal<br>ried egg, Quorn sausage, baked beans, hash brown, tomato                                                       | 4.84 |
| <b>/egan breakfast @</b> 786 kcal<br>wo Quorn sausages, baked beans, two hash browns, mushroom,<br>omato, slice of toast, vegan spread                           | 5.01 |
| Freedom breakfast 545 kcal<br>wo fried eggs, bacon, baked beans, two hash browns, mushroom, tomato                                                               | 4.84 |
| <b>American breakfast</b> 1258 kcal<br>Iwo fried eggs, two hash browns, maple-cured bacon, two sausages,<br>iour pancakes, maple-flavour syrup                   | 7.09 |
| Small American breakfast 629 kcal<br>Fried egg, hash brown, maple-cured bacon, sausage,<br>two pancakes, maple-flavour syrup                                     | 5.22 |
|                                                                                                                                                                  |      |

# -Tea, coffee and hot chocolate -

FREE TEA, COFFEE AND HOT CHOCOLATE - ALL DAY EVERY DAY -LAVAILE 🛞 🙉 **1.56** each

**Biscuits** 

Walkers shortbread V 151 kcal 71p

Stem ginger biscuit V 123 kcal 71p

Belgian chocolate biscuit V 129 kcal 71p

#### om 100% British beef.

| Beeft                                                   | ourgers mad                                                                                                                                                                   |
|---------------------------------------------------------|-------------------------------------------------------------------------------------------------------------------------------------------------------------------------------|
| luded in Cal                                            | ories below).                                                                                                                                                                 |
| soft drink*<br><b>5.70</b><br>each                      | alcoholic drink*<br><b>7.23</b><br>each                                                                                                                                       |
| ad of chips                                             |                                                                                                                                                                               |
| soft drink* <b>6.27</b><br>alcoholic drink* <b>7.80</b> |                                                                                                                                                                               |
| below).                                                 |                                                                                                                                                                               |
| soft drink*<br><b>7.95</b><br>each                      | alcoholic drink*<br><b>9.48</b><br>each                                                                                                                                       |
|                                                         | oft drink* <b>8.53</b><br>lic drink* <b>10.06</b>                                                                                                                             |
| al<br>naise                                             | each <b>3.36</b>                                                                                                                                                              |
|                                                         |                                                                                                                                                                               |
|                                                         | 2.14<br>2.14                                                                                                                                                                  |
|                                                         | 1.52                                                                                                                                                                          |
|                                                         | 1.52                                                                                                                                                                          |
|                                                         | 1.52                                                                                                                                                                          |
|                                                         | 1.50                                                                                                                                                                          |
|                                                         |                                                                                                                                                                               |
|                                                         | Iuded in Cale<br>soft drink*<br>5.70<br>each<br>ad of chips<br>alcoho<br>below).<br>soft drink*<br>7.95<br>each<br>soft drink*<br>7.95<br>each<br>soft drink*<br>7.95<br>each |

#### Afte Mon - F Choose fr

|                                                               | SULLUTIIK | acconotic ur |
|---------------------------------------------------------------|-----------|--------------|
| r <b>i, 2pm – 5pm</b><br>n the above small pub classic meals. | 6.33      | 7.86         |
|                                                               |           |              |

### Curries Includes A DRINK

mature Cheddar cheese

| Katsu curries With a mild Japanese-style katsu curry saud<br>coconut-flavour rice, sliced chillies and coriander.                                                                                                                                                                                                    | ce,                                                               |
|----------------------------------------------------------------------------------------------------------------------------------------------------------------------------------------------------------------------------------------------------------------------------------------------------------------------|-------------------------------------------------------------------|
| Katsu chicken curry 826 kcal<br>Sliced whole breaded chicken breast fillet<br>Katsu grilled chicken curry ⊗ 541 kcal<br>Sliced grilled chicken breast<br>Katsu Quorn <sup>™</sup> nugget curry ⊘ 685 kcal<br>Eight coated pieces                                                                                     | soft drink*<br>8.96<br>each<br>alcoholic drink*<br>10.49<br>each  |
| Classic curries With basmati pilau rice,<br>plain naan and poppadums.<br>Mangalorean roasted cauliflower<br>& spinach curry // @ 30 867 kcal<br>Chicken tikka masala // 1190 kcal<br>Chicken jalfrezi /// 30 935 kcal<br>Beef Madras //// 1043 kcal<br>Change your plain naan to a garlic naan (2) (add 58 kcal) 47p | soft drink*<br>10.08<br>each<br>alcoholic drink*<br>11.61<br>each |
| Simple curries With basmati pilau rice or chips.<br>Simple Mangalorean roasted<br>cauliflower & spinach curry FF @<br>Choose: Basmati pilau rice @ 508 kcal; Chips 910 kcal                                                                                                                                          | soft drink*<br><b>7.84</b><br>each                                |
| Simple chicken tikka masala //<br>Choose: Basmati pilau rice 830 kcal; Chips 1232 kcal<br>Simple chicken jalfrezi ////<br>Choose: Basmati pilau rice @ 575 kcal; Chips 977 kcal                                                                                                                                      | eacn<br>alcoholic drink*<br><b>9.37</b><br>each                   |