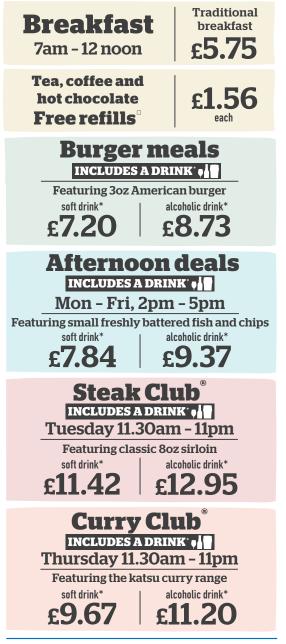

### Served BREAKFAST 7am - 12 noon

| Large breakfast 1286 kcal<br>Two fried eggs, bacon, two sausages, baked beans, three hash browns,<br>mushroom, two slices of toast                         | 7.43 |
|------------------------------------------------------------------------------------------------------------------------------------------------------------|------|
| <b>Traditional breakfast</b> 742 kcal<br>Fried egg, bacon, sausage, baked beans, two hash browns, slice of toast                                           | 5.75 |
| Small breakfast 뻀 419 kcal<br>Fried egg, bacon, sausage, baked beans, hash brown                                                                           | 5.19 |
| Add: Two slices of black pudding (355 kcal) <b>1.51</b>                                                                                                    |      |
| Large vegetarian breakfast (V) 1206 kcal<br>Two fried eggs, three Quorn sausages, baked beans, three hash browns,<br>mushroom, tomato, two slices of toast | 7.43 |
| <b>Vegetarian breakfast (v)</b> 816 kcal<br>Gwo fried eggs, two Quorn sausages, baked beans, two hash browns,<br>mushroom, tomato, slice of toast          | 5.75 |
| Small vegetarian breakfast V 🐻 313 kcal<br>Fried egg, Quorn sausage, baked beans, hash brown, tomato                                                       | 5.19 |
| <b>Vegan breakfast @</b> 786 kcal<br>Two Quorn sausages, baked beans, two hash browns, mushroom,<br>tomato, slice of toast, vegan spread                   | 5.36 |
| Freedom breakfast 545 kcal<br>Two fried eggs, bacon, baked beans, two hash browns, mushroom, tomato                                                        | 5.19 |
|                                                                                                                                                            |      |

### - Tea, coffee and hot chocolate $\neg$

Flat white V 92 kcal Cappuccino V 102 kcal Latte 💟 113 kcal Mocha 💟 147 kcal Espresso Ø 6 kcal Black coffee Ø 6 kcal White coffee **V** 24 kcal (Oat milk available 🥥 4 kcal) Hot chocolate 💟 169 kcal Tea Tetley with semi-skimmed milk 🔍 14 kcal (Oat milk available 🥏 4 kcal)

| Burgers Includes a drink                                                                                                                                                                                                                                                   | Beef t                             | ourgers mad                                        |  |  |
|----------------------------------------------------------------------------------------------------------------------------------------------------------------------------------------------------------------------------------------------------------------------------|------------------------------------|----------------------------------------------------|--|--|
| Beef burgers One 3oz beef patty.<br>Served with a small portion of chips (329 kcal, included in Calories below).                                                                                                                                                           |                                    |                                                    |  |  |
| American burger 695 kcal<br>Red onion, gherkin, ketchup, American-style mustard<br>Classic beef burger 676 kcal<br>Iceberg lettuce, tomato, red onion                                                                                                                      | soft drink*<br><b>7.20</b><br>each | alcoholic drink*<br><b>8.73</b><br>each            |  |  |
| Skinny beef burger (369 kcal Iceberg lettuce, tomato, red onion, with a side salad, inste                                                                                                                                                                                  | ead of chips                       |                                                    |  |  |
| American cheese burger 729 kcal<br>American-style cheese, red onion, gherkin, ketchup,<br>American-style mustard                                                                                                                                                           | -                                  | oft drink* <b>7.77</b><br>lic drink* <b>9.30</b>   |  |  |
| Double beef burgers Two 3oz beef patties.<br>Served with chips (602 kcal, included in Calories                                                                                                                                                                             | below).                            |                                                    |  |  |
| Double American burger 1137 kcal<br>Red onion, gherkin, ketchup, American-style mustard<br>Double classic beef burger 1118 kcal<br>Iceberg lettuce, tomato, red onion                                                                                                      | soft drink*<br><b>9.46</b><br>each | alcoholic drink*<br><b>10.99</b><br>each           |  |  |
| <b>Double American cheese burger</b> 1206 kcal<br>American-style cheese, red onion, gherkin, ketchup,<br>American-style mustard                                                                                                                                            |                                    | oft drink* <b>10.04</b><br>lic drink* <b>11.57</b> |  |  |
| Just-a-burger<br>Served on its own, without chips or a drink.<br>American burger (300) 366 kcal<br>Red onion, gherkin, ketchup, American-style mustard<br>Crunchy chicken strip burger (7) 369 kc<br>Two southern-fried chicken strips, iceberg lettuce, mayon             |                                    | each <b>4.51</b>                                   |  |  |
| Additional toppings and burger patties<br>Maple-cured bacon with Cheddar cheese 174 kd<br>Maple-cured bacon with American-style chees<br>Cheddar cheese (2) 83 kcal<br>American-style cheese (2) 69 kcal<br>Maple-cured bacon 91 kcal<br>Crunchy chicken strip (2) 92 kcal | cal                                | 2.14<br>2.14<br>1.52<br>1.52<br>1.52<br>1.50       |  |  |
| 3oz beef patty 169 kcal<br>Fried halloumi-style cheese ♥ 446 kcal<br>Grilled chicken breast 187 kcal<br>Fried buttermilk chicken 473 kcal                                                                                                                                  |                                    | each <b>1.97</b>                                   |  |  |

### After Mon - F

Choose fr

Two Quorn sau

7.84 9.37

| r <b>i, 2pm – 5pm</b><br>n the above small pub classic meals. |
|---------------------------------------------------------------|
|                                                               |

#### Prime beef steaks from the UK and Ireland, matured for 21 days then seasoned with a steak-seasoning blend.

| Classic 8oz sirloin steak<br>Choose:<br>Jacket potato 741 kcal; Chips 1061 kcal<br>Mediterranean salad 657 kcal; Side salad 546 kcal                                                                                                            | soft drink*<br><b>13.00</b> | alcoholic drink*<br><b>14.53</b> |
|-------------------------------------------------------------------------------------------------------------------------------------------------------------------------------------------------------------------------------------------------|-----------------------------|----------------------------------|
| Gourmet 8oz sirloin steak<br>With peas, tomato, mushroom, three onion rings<br>and a steak sauce.<br>Choose:<br>Jacket potato 993 kcal; Chips 1314 kcal<br>Mediterranean salad 909 kcal; Side salad 798 kcal                                    | soft drink*<br><b>15.34</b> | alcoholic drink*<br><b>16.87</b> |
| Add your choice of steak sauce:<br>Creamy peppercorn sauce (74 kcal)<br>Jack Daniel's® Tennessee Honey glaze 💟 (87 kcal) <b>1.82</b>                                                                                                            |                             |                                  |
| Below meals are served with peas,<br>tomato and mushroom.<br>BBQ chicken melt<br>Grilled chicken, Cheddar cheese, bacon, BBQ sauce<br>Choose:<br>Jacket potato 😵 803 kcal; Chips 1123 kcal<br>Mediterranean salad 719 kcal; Side salad 608 kcal | soft drink<br><b>11.84</b>  | * alcoholic drink*               |
| <b>Mixed grill</b><br>Gammon, pork loin, rump, lamb, sausage<br>Choose:<br>Jacket potato 1192 kcal; Chips 1513 kcal<br>Mediterranean salad 1108 kcal; Side salad 997 kcal                                                                       | 13.65                       | 15.18                            |
| Large mixed grill<br>Gammon, pork loin, rump, lamb, two sausages,<br>fried egg, six onion rings<br>Choose:<br>Jacket potato 1686 kcal; Chips 2006 kcal<br>Mediterranean salad 1602 kcal; Side salad 1491 kcal                                   | 15.42                       | 16.95                            |
| Adults need around 2000 kcal a day.§                                                                                                                                                                                                            |                             |                                  |