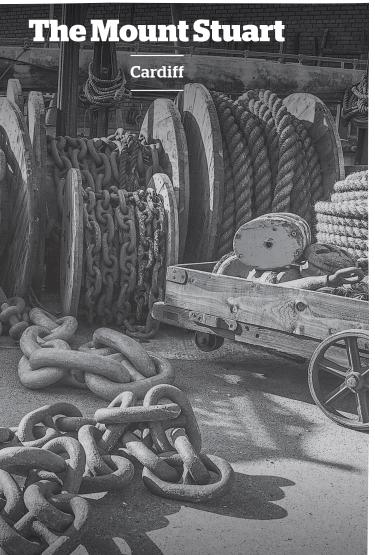

2.62

2.58

3.77

2.09

5.52

5.52

Main menu 11.30am - 11pm. Children's menu available.

This former dock building was erected in the 1880s and served as the long-time offices of the Mount Stuart Dry Docks Company Ltd. The offices were built alongside Graving Dock No.1, part of Cardiff Docks, built by the Marquesses of Bute. The now-demolished Mount Stuart public house stood just outside the dock gates. Both the dock offices and the pub were named after the Marquesses' ancestral home on the Isle of Bute.