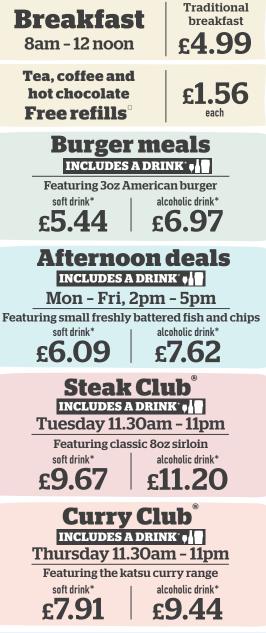

# BREAKFAST Served 8am - 12 noon

| Large breakfast 1286 kcal<br>Two fried eggs, bacon, two sausages, baked beans, three hash browns,<br>mushroom, two slices of toast                               | 6.59 |
|------------------------------------------------------------------------------------------------------------------------------------------------------------------|------|
| <b>Traditional breakfast</b> 742 kcal<br>Fried egg, bacon, sausage, baked beans, two hash browns, slice of toast                                                 | 4.99 |
| Small breakfast ()) 419 kcal<br>Fried egg, bacon, sausage, baked beans, hash brown                                                                               | 4.45 |
| Add: Two slices of black pudding (355 kcal) <b>1.51</b>                                                                                                          |      |
| Large vegetarian breakfast <b>()</b> 1206 kcal<br>Two fried eggs, three Quorn sausages, baked beans, three hash browns,<br>mushroom, tomato, two slices of toast | 6.59 |
| <b>Vegetarian breakfast (v)</b> 816 kcal<br>Gwo fried eggs, two Quorn sausages, baked beans, two hash browns,<br>nushroom, tomato, slice of toast                | 4.99 |
| <b>Small vegetarian breakfast Ѵ 뻀 3</b> 13 kcal<br>Fried egg, Quorn sausage, baked beans, hash brown, tomato                                                     | 4.45 |
| <b>Vegan breakfast @</b> 786 kcal<br>Two Quorn sausages, baked beans, two hash browns, mushroom,<br>tomato, slice of toast, vegan spread                         | 4.61 |
| Freedom breakfast 545 kcal<br>Two fried eggs, bacon, baked beans, two hash browns, mushroom, tomato                                                              | 4.45 |
|                                                                                                                                                                  |      |

## - Tea, coffee and hot chocolate $\neg$

Walkers shortbread V 151 kcal 71p

Stem ginger biscuit 🕐 123 kcal 71p

Belgian chocolate biscuit (V) 129 kcal 71p

Salted caramel brownie bar V 316 kcal 1.64

Flat white V 92 kcal Cappuccino 💟 102 kcal Latte 💟 113 kcal Mocha 💟 147 kcal Espresso Ø 6 kcal Black coffee Ø 6 kcal White coffee **V** 24 kcal (Oat milk available 🥥 4 kcal) Hot chocolate 💟 169 kcal Tea Tetley with semi-skimmed milk 🔍 14 kcal (Oat milk available 🥥 4 kcal) Decaffeinated tea and coffee available.

## from 100% British beef.

| Burgers Includes A DRINK                                                                                                                                               | Beef 1                             | ourgers made i                                   |  |  |
|------------------------------------------------------------------------------------------------------------------------------------------------------------------------|------------------------------------|--------------------------------------------------|--|--|
| Beef burgers One 3oz beef patty.<br>Served with a small portion of chips (329 kcal, included in Calories below).                                                       |                                    |                                                  |  |  |
| American burger 695 kcal<br>Red onion, gherkin, ketchup, American-style mustard<br>Classic beef burger 676 kcal<br>Iceberg lettuce, tomato, red onion                  | soft drink*<br><b>5.44</b><br>each | alcoholic drink*<br><b>6.97</b><br>each          |  |  |
| Skinny beef burger (555) 369 kcal<br>Iceberg lettuce, tomato, red onion, with a side salad, inste                                                                      | ad of chips                        |                                                  |  |  |
| American cheese burger 729 kcal<br>American-style cheese, red onion, gherkin, ketchup,<br>American-style mustard                                                       |                                    | oft drink* <b>6.04</b><br>lic drink* <b>7.57</b> |  |  |
| Double beef burgers Two 3oz beef patties.<br>Served with chips (602 kcal, included in Calories                                                                         | below).                            |                                                  |  |  |
| Double American burger 1137 kcal<br>Red onion, gherkin, ketchup, American-style mustard<br>Double classic beef burger 1118 kcal<br>Iceberg lettuce, tomato, red onion  | soft drink*<br><b>7.73</b><br>each | alcoholic drink*<br><b>9.26</b><br>each          |  |  |
| <b>Double American cheese burger</b> 1206 kcal<br>American-style cheese, red onion, gherkin, ketchup,<br>American-style mustard                                        |                                    | oft drink* <b>8.30</b><br>lic drink* <b>9.83</b> |  |  |
| Just-a-burger<br>Served on its own, without chips or a drink.<br>American burger ()) 366 kcal<br>Red onion, gherkin, ketchup, American-style mustard                   |                                    | each <b>3.36</b>                                 |  |  |
| <b>Crunchy chicken strip burger /</b> (559 kc<br>Two southern-fried chicken strips, iceberg lettuce, mayon                                                             |                                    |                                                  |  |  |
| Additional toppings and burger patties<br>Maple-cured bacon with Cheddar cheese 174 kg                                                                                 |                                    | 2.14                                             |  |  |
| Maple-cured bacon with American-style chees                                                                                                                            |                                    | 2.14                                             |  |  |
| Cheddar cheese 👽 83 kcal                                                                                                                                               |                                    | 1.52                                             |  |  |
| American-style cheese V 69 kcal                                                                                                                                        |                                    | 1.52                                             |  |  |
| Maple-cured bacon 91 kcal                                                                                                                                              |                                    | 1.52                                             |  |  |
| Crunchy chicken strip 🖉 92 kcal                                                                                                                                        |                                    | 1.50                                             |  |  |
| <b>3oz beef patty</b> 169 kcal<br><b>Fried halloumi-style cheese </b> ♥ 446 kcal<br><b>Grilled chicken breast</b> 187 kcal<br><b>Fried buttermilk chicken</b> 473 kcal |                                    | each <b>1.97</b>                                 |  |  |

9.47

11.00

| Small pub classics                                                                                               | LUDES A DI<br>soft drink* |                                 |
|------------------------------------------------------------------------------------------------------------------|---------------------------|---------------------------------|
| Fish and chips         Small freshly battered cod and chips          Peas 680 kcal or mushy peas 739 kcal        | 7.84                      | 9.37                            |
| <b>Small Whitby breaded scampi</b><br>Chips, peas 658 kcal or mushy peas 718 kcal.<br>Four Whitby breaded scampi | 7.84                      | 9.37                            |
| Add: Two slices of bread 🕥 (383 kcal) 1.34<br>Chip shop-style curry sauce 🥥 (118 kcal) 1.46                      |                           |                                 |
| Small Wiltshire cured ham,<br>egg and chips (556 kcal<br>One slice of Wiltshire cured ham, fried egg             | 6.61                      | 8.14                            |
| <b>Small all-day brunch</b> 666 kcal<br>Sausage, bacon, fried egg, baked beans, chips                            | 6.91                      | 8.44                            |
| <b>Small vegetarian all-day brunch </b> 680 kcal Two Quorn sausages, fried egg, baked beans, chips               | 6.91                      | 8.44                            |
| Afternoon deal<br>Mon - Fri, 2pm - 5pm<br>Choose from the above small pub classic meals.                         | soft drink* a             | alcoholic drink*<br><b>7.62</b> |

| Classics INCLUDES A D                                                                                                     | RINK <sup>*</sup> •        | k* alcoholic drink*             |
|---------------------------------------------------------------------------------------------------------------------------|----------------------------|---------------------------------|
| chips                                                                                                                     | SUILUIII                   |                                 |
| attered cod and chips 🤣<br>I or mushy peas 1298 kcal                                                                      | 10.08                      | 3 11.61                         |
| <b>eaded scampi</b><br>95 kcal or mushy peas 1255 kcal.<br>readed scampi                                                  | 10.08                      | 3 11.61                         |
| es of bread ♥ (383 kcal) <b>1.34</b><br>He curry sauce ∅ (118 kcal) <b>1.46</b>                                           |                            |                                 |
| <b>cured ham, eggs and chips</b> 856 kca<br>Wiltshire cured ham, two fried eggs                                           | al <b>7.7</b> 3            | 9.26                            |
| <b>, chips and beans</b> 1170 kcal<br>shire sausages                                                                      | 7.73                       | 9.26                            |
| <b>isages, chips and beans @</b> 1013 kca<br>ausages                                                                      | al <b>7.7</b> 3            | 9.26                            |
| <b>chilli 🕖 ⊘ </b> 590 kcal. Rice, tortilla chips                                                                         | 8.32                       | 9.85                            |
| <b>unch</b> 1213 kcal<br>, bacon, two fried eggs, baked beans, chips<br><b>es of black pudding</b> (355 kcal) <b>1.51</b> | 9.72                       | 2 11.25                         |
| <b>n all-day brunch (V)</b> 1126 kcal<br>ausages, two fried eggs, baked beans, chips                                      | 9.72                       | 2 11.25                         |
| r <b>noon deal</b><br>ri, 2pm - 5pm                                                                                       | soft drink*<br><b>7.27</b> | alcoholic drink*<br><b>8.80</b> |