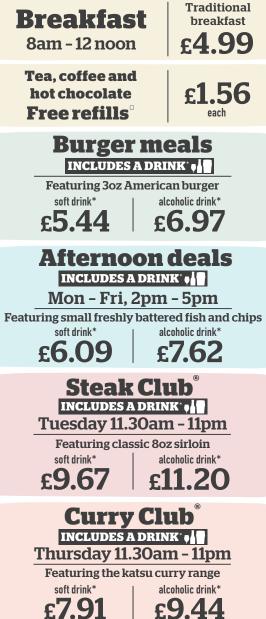

## Served BREAKFAST 8am - 12 noon

| <b>Large breakfast</b> 1286 kcal<br>Two fried eggs, bacon, two sausages, baked beans, three hash browns,<br>mushroom, two slices of toast                | 6.59 |
|----------------------------------------------------------------------------------------------------------------------------------------------------------|------|
| <b>Traditional breakfast</b> 742 kcal<br>Fried egg, bacon, sausage, baked beans, two hash browns, slice of toast                                         | 4.99 |
| Small breakfast (7777) 419 kcal<br>Fried egg, bacon, sausage, baked beans, hash brown                                                                    | 4.45 |
| Add: Two slices of black pudding (355 kcal) 1.51                                                                                                         |      |
| Large vegetarian breakfast ♥ 1206 kcal<br>Two fried eggs, three Quorn sausages, baked beans, three hash browns,<br>mushroom, tomato, two slices of toast | 6.59 |
| <b>Vegetarian breakfast                                    </b>                                                                                          | 4.99 |
| <b>Small vegetarian breakfast (V) (555)</b> 313 kcal<br>Fried egg, Quorn sausage, baked beans, hash brown, tomato                                        | 4.45 |
| <b>Vegan breakfast ∅</b> 786 kcal<br>Two Quorn sausages, baked beans, two hash browns, mushroom,<br>tomato, slice of toast, vegan spread                 | 4.61 |
| Freedom breakfast 545 kcal<br>Two fried eggs, bacon, baked beans, two hash browns, mushroom, tomato                                                      | 4.45 |
| <b>American breakfast</b> 1258 kcal<br>Two fried eggs, two hash browns, maple-cured bacon, two sausages,<br>four pancakes, maple-flavour syrup           | 6.85 |
| Small American breakfast 629 kcal<br>Fried egg, hash brown, maple-cured bacon, sausage,<br>two pancakes, maple-flavour syrup                             | 4.99 |
|                                                                                                                                                          |      |

#### Afte Mon - F Choose fr

each

Fish and Freshly ba Peas 1239 kcal Whitby bre Chips, peas 119 Eight Whitby br

Add: Two slice: Chip shop-sty

Steak & ki

Peas, onion & r Choose: Chips **Bangers** a Three Lincolns Vegetariar Three Quorn s Wiltshire Two slices of V Sausages Three Lincolns Vegan sau Three Quorn s Five-bean All-day br Two sausages Add: Two slice: Vegetariar

|                                                               | SOTT OF THE | alconolic drink |
|---------------------------------------------------------------|-------------|-----------------|
| r <b>i, 2pm – 5pm</b><br>n the above small pub classic meals. | 6.09        | 7.62            |
| r                                                             |             |                 |