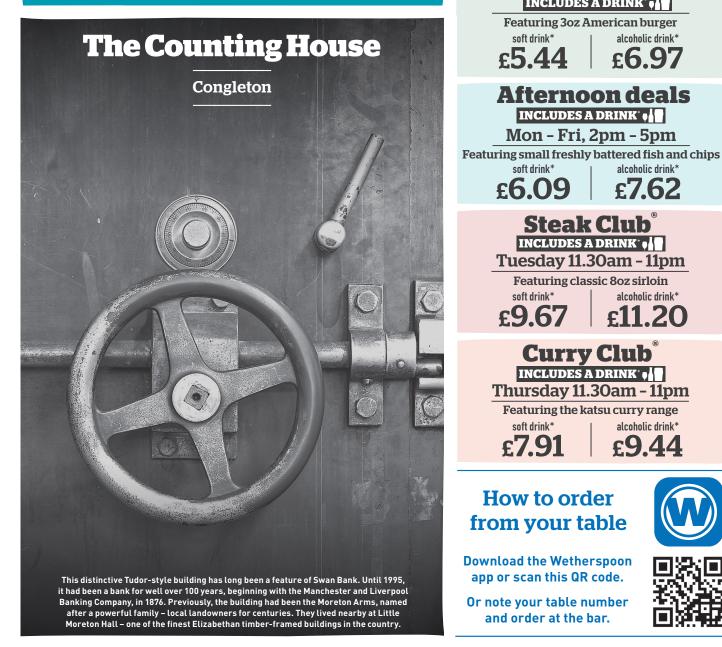

for the facts drinkaware.co.uk ∼ jdwetherspoon.com

Main menu 11.30am - 11pm. Children's menu available.