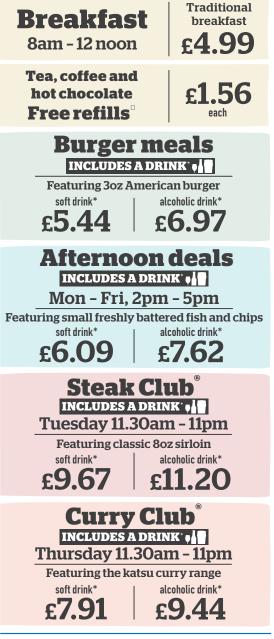

# Served BREAKFAST 8am - 12 noon

| Large breakfast 1286 kcal<br>Two fried eggs, bacon, two sausages, baked beans, three hash browns,<br>mushroom, two slices of toast                       | 6.59 |
|----------------------------------------------------------------------------------------------------------------------------------------------------------|------|
| <b>Fraditional breakfast</b> 742 kcal<br>Fried egg, bacon, sausage, baked beans, two hash browns, slice of toast                                         | 4.99 |
| Small breakfast (555) 419 kcal<br>Fried egg, bacon, sausage, baked beans, hash brown                                                                     | 4.45 |
| Add: Two slices of black pudding (355 kcal) <b>1.51</b>                                                                                                  |      |
| Large vegetarian breakfast ♥ 1206 kcal<br>Iwo fried eggs, three Quorn sausages, baked beans, three hash browns,<br>mushroom, tomato, two slices of toast | 6.59 |
| <b>Vegetarian breakfast 父</b> 816 kcal<br>Two fried eggs, two Quorn sausages, baked beans, two hash browns,<br>mushroom, tomato, slice of toast          | 4.99 |
| Small vegetarian breakfast 父 🎆 313 kcal<br>Fried egg, Quorn sausage, baked beans, hash brown, tomato                                                     | 4.4  |
| <b>Vegan breakfast @</b> 786 kcal<br>Two Quorn sausages, baked beans, two hash browns, mushroom,<br>romato, slice of toast, vegan spread                 | 4.61 |
| Freedom breakfast 545 kcal<br>Гwo fried eggs, bacon, baked beans, two hash browns, mushroom, tomato                                                      | 4.4  |
| <b>American breakfast</b> 1258 kcal<br>Two fried eggs, two hash browns, maple-cured bacon, two sausages,<br>four pancakes, maple-flavour syrup           | 6.85 |
| Small American breakfast 629 kcal<br>Fried egg, hash brown, maple-cured bacon, sausage,<br>two pancakes, maple-flavour syrup                             | 4.99 |

## om 100% British beef.

| Burgers Includes a drink                                                                                                |                    |                                                  |
|-------------------------------------------------------------------------------------------------------------------------|--------------------|--------------------------------------------------|
| •                                                                                                                       |                    | ourgers mad                                      |
| <b>Beef burgers</b> One 3oz beef patty.<br>Served with a small portion of chips (329 kcal, inc                          | cluded in Cal      | ories below).                                    |
| <b>American burger</b> 695 kcal<br>Red onion, gherkin, ketchup, American-style mustard                                  | soft drink*        |                                                  |
| Classic beef burger 676 kcal                                                                                            | 5.44               | alcoholic drink*<br><b>6.97</b>                  |
| Iceberg lettuce, tomato, red onion                                                                                      | each               | each                                             |
| <b>Skinny beef burger (500)</b> 369 kcal<br>Iceberg lettuce, tomato, red onion, with a side salad, inste                | ad of chips        |                                                  |
| <b>American cheese burger</b> 729 kcal<br>American-style cheese, red onion, gherkin, ketchup,<br>American-style mustard |                    | oft drink* 6.04<br>lic drink* 7.57               |
| Double beef burgers Two 30z beef patties.                                                                               | •••••              |                                                  |
| Served with chips (602 kcal, included in Calories                                                                       | below).            |                                                  |
| Double American burger 1137 kcal                                                                                        | soft drink*        | alcoholic drink*                                 |
| Red onion, gherkin, ketchup, American-style mustard                                                                     | 7.73               | 9.26                                             |
| Double classic beef burger 1118 kcal<br>Iceberg lettuce, tomato, red onion                                              | each               | each                                             |
| Double American cheese burger 1206 kcal                                                                                 |                    | oft drink* <b>8.30</b>                           |
| American-style cheese, red onion, gherkin, ketchup,<br>American-style mustard                                           |                    | oft drink* <b>8.30</b><br>lic drink* <b>9.83</b> |
| Just-a-burger                                                                                                           |                    |                                                  |
| Served on its own, without chips or a drink.                                                                            |                    | each <b>3.36</b>                                 |
| American burger (555) 366 kcal<br>Red onion, gherkin, ketchup, American-style mustard                                   |                    |                                                  |
| Crunchy chicken strip burger 🖊 ໜ 459 kc                                                                                 | al                 |                                                  |
| Two southern-fried chicken strips, iceberg lettuce, mayon                                                               |                    |                                                  |
| Additional toppings and burger patties                                                                                  | 5                  |                                                  |
| Maple-cured bacon with Cheddar cheese 174 kg                                                                            |                    | 2.14                                             |
| Maple-cured bacon with American-style chee                                                                              | <b>se</b> 160 kcal | 2.14                                             |
| Cheddar cheese 💟 83 kcal                                                                                                |                    | 1.52                                             |
| American-style cheese 💟 69 kcal                                                                                         |                    | 1.52                                             |
| Maple-cured bacon 91 kcal                                                                                               |                    | 1.52                                             |
| Crunchy chicken strip 🍠 92 kcal                                                                                         |                    | 1.50                                             |
| <b>3oz beef patty</b> 169 kcal<br><b>Fried halloumi-style cheese V</b> 446 kcal                                         |                    |                                                  |
| Grilled chicken breast 187 kcal                                                                                         |                    |                                                  |
| Fried buttermilk chicken 473 kcal                                                                                       |                    | each <b>1.97</b>                                 |
| Breaded vegetable patty 💟 257 kcal                                                                                      |                    |                                                  |
| 🕞 BEYOND MEAT patty 🥏 184 kcal                                                                                          |                    |                                                  |
| -                                                                                                                       |                    |                                                  |

#### Afte Mon - F Choose fr

each

Fish and Freshly ba Peas 1239 kcal Whitby bre Chips, peas 11 Eight Whitby br

Add: Two slice: Chip shop-sty

Steak & ki

Peas, onion & r Choose: Chips **Bangers** a Three Lincolns Vegetariar Three Quorn s Wiltshire Two slices of V Sausages Three Lincolns Vegan sau Three Quorn s Five-bean All-day br Two sausages Add: Two slice: Vegetariar

Three Quorn sa After Mon - F

| ZZAS INCLUDES A DRINK                                                                                                  | (* <b></b>                         |                                          |
|------------------------------------------------------------------------------------------------------------------------|------------------------------------|------------------------------------------|
| <b>hly baked sourdough base.</b><br>ta 🔇 939 kcal. Mozzarella, basil                                                   | soft drinl<br><b>8.68</b>          | <pre> alcoholic drin     10.21</pre>     |
| ni 🍠 1157 kcal. Mozzarella, pepperoni<br>mushroom 1012 kcal                                                            |                                    |                                          |
| am, mushroom, rocket<br><b>ken</b> 1103 kcal<br>BQ sauce, chicken breast, red onion, rocket                            | soft drink*<br><b>9.84</b><br>each | alcoholic drink*<br><b>11.37</b><br>each |
| <b>regetable (V</b> 1029 kcal<br>nushroom, roasted pepper, courgette, onion, l<br><b>asted vegetable (Ø</b> 🚳 705 kcal | basil                              |                                          |
| asted pepper, courgette, onion, basil                                                                                  | 11.02                              | 2 12.55                                  |
| <b>at feast ////</b> 1220 kcal<br>am, pepperoni, chicken breast, sliced chillies                                       | <b>11.02</b><br>5, rocket          | 12.53                                    |

|                                                               | SOTT OF THE | alconolic drink |
|---------------------------------------------------------------|-------------|-----------------|
| r <b>i, 2pm – 5pm</b><br>n the above small pub classic meals. | 6.09        | 7.62            |
| r                                                             |             |                 |

## Pub classics INCLUDES A DRINK

|                                                                                                                             | soft drink                 | * alcoholic drink*              |
|-----------------------------------------------------------------------------------------------------------------------------|----------------------------|---------------------------------|
| chips<br>attered cod and chips 🤣<br>al or mushy peas 1298 kcal                                                              | 10.08                      | 11.61                           |
| r <b>eaded scampi</b><br>195 kcal or mushy peas 1255 kcal.<br>preaded scampi                                                | 10.08                      | 11.61                           |
| es of bread 🔍 (383 kcal) <b>1.34</b><br>yle curry sauce 🥥 (118 kcal) <b>1.46</b>                                            |                            |                                 |
| idney pudding<br>red wine gravy                                                                                             | 8.32                       | 9.85                            |
| s 1223 kcal; <b>Mashed potato</b> 907 kcal<br>and mash 950 kcal<br>shire sausages, peas, onion & red wine gravy             | 8.32                       | 9.85                            |
| n <b>bangers and mash </b> ♥ 793 kcal sausages, peas, onion & red wine gravy                                                | 8.32                       | 9.85                            |
| <b>cured ham, eggs and chips</b> 856 kca<br>Wiltshire cured ham, two fried eggs                                             | l <b>7.73</b>              | 9.26                            |
| s, chips and beans 1170 kcal<br>shire sausages                                                                              | 7.73                       | 9.26                            |
| <b>usages, chips and beans @</b> 1013 kca<br>sausages                                                                       | l <b>7.73</b>              | 9.26                            |
| n chilli ♥ ∅ ☎ 590 kcal. Rice, tortilla chips<br>runch 1213 kcal<br>s, bacon, two fried eggs, baked beans, chips            | 8.32<br>9.72               |                                 |
| es of black pudding (355 kcal) <b>1.51</b><br>In all-day brunch ♥ 1126 kcal<br>sausages, two fried eggs, baked beans, chips | 9.72                       | 11.25                           |
| <b>rnoon deal</b><br>ri, 2pm – 5pm<br>m the above pub classic meals.                                                        | soft drink*<br><b>7.27</b> | alcoholic drink*<br><b>8.80</b> |