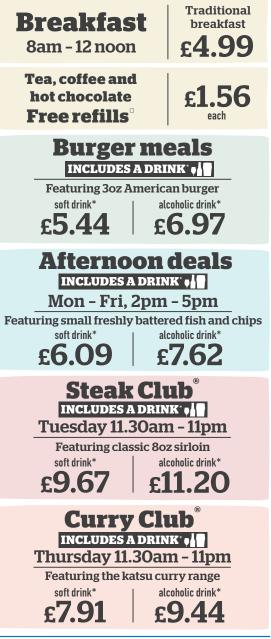

# BREAKFAST Served 8am - 12 noon

| <b>Large breakfast</b> 1286 kcal<br>Two fried eggs, bacon, two sausages, baked beans, three hash browns,<br>mushroom, two slices of toast                | 6.5  |
|----------------------------------------------------------------------------------------------------------------------------------------------------------|------|
| <b>Traditional breakfast</b> 742 kcal<br>Fried egg, bacon, sausage, baked beans, two hash browns, slice of toast                                         | 4.9  |
| <b>Small breakfast (555)</b> 419 kcal<br>Fried egg, bacon, sausage, baked beans, hash brown                                                              | 4.4  |
| Add: Two slices of black pudding (355 kcal) <b>1.51</b>                                                                                                  |      |
| Large vegetarian breakfast ♥ 1206 kcal<br>Two fried eggs, three Quorn sausages, baked beans, three hash browns,<br>mushroom, tomato, two slices of toast | 6.5  |
| <b>Vegetarian breakfast (V)</b> 816 kcal<br>Two fried eggs, two Quorn sausages, baked beans, two hash browns,<br>mushroom, tomato, slice of toast        | 4.9  |
| Small vegetarian breakfast 💟 1 kcal<br>Fried egg, Quorn sausage, baked beans, hash brown, tomato                                                         | 4.4  |
| <b>Vegan breakfast @</b> 786 kcal<br>Two Quorn sausages, baked beans, two hash browns, mushroom,<br>tomato, slice of toast, vegan spread                 | 4.6  |
| Freedom breakfast 545 kcal<br>Two fried eggs, bacon, baked beans, two hash browns, mushroom, tomato                                                      | 4.4  |
| <b>American breakfast</b> 1258 kcal<br>Two fried eggs, two hash browns, maple-cured bacon, two sausages,<br>four pancakes, maple-flavour syrup           | 6.8  |
| Small American breakfast 629 kcal<br>Fried egg, hash brown, maple-cured bacon, sausage,<br>two pancakes, maple-flavour syrup                             | 4.99 |

### Tea, coffee and hot chocolate-

FREE TEA, COFFEE AND HOT CHOCOLATE - ALL DAY EVERY DAY -LAVAILA 🛞 🚳 1.56

Flat white 🖤 92 kcal Cappuccino V 102 kcal Latte V 113 kcal Mocha 💟 147 kcal Espresso Ø 6 kcal Black coffee Ø 6 kcal White coffee V 24 kcal (Oat milk available 🙆 4 kcal) Hot chocolate 💟 169 kcal Tea Tetley with semi-skimmed milk V 14 kcal (Oat milk available 🥥 4 kcal) Decaffeinated tea and coffee available.

# INCLUDES A DRINK\* **Choose from over 150 drinks**

#### from 100% British beef.

| Burgers INCLUDES A DRINK                                                                                                        | Beeft                      | ourgers mad                                      | le f |
|---------------------------------------------------------------------------------------------------------------------------------|----------------------------|--------------------------------------------------|------|
| Beef burgers One 3oz beef patty.<br>Served with a small portion of chips (329 kcal, included in Calories below).                |                            |                                                  |      |
| American burger 695 kcal<br>Red onion, gherkin, ketchup, American-style mustard                                                 | soft drink*                | 1                                                |      |
| <b>Classic beef burger</b> 676 kcal<br>Iceberg lettuce, tomato, red onion                                                       | 5.44<br>each               | alcoholic drink*<br><b>6.97</b><br>each          |      |
| Skinny beef burger (300) 369 kcal<br>Iceberg lettuce, tomato, red onion, with a side salad, instea                              | ad of chips                |                                                  |      |
| American cheese burger 729 kcal<br>American-style cheese, red onion, gherkin, ketchup,<br>American-style mustard                | -                          | oft drink* <b>6.04</b><br>lic drink* <b>7.57</b> |      |
| Double beef burgers Two 3oz beef patties.<br>Served with chips (602 kcal, included in Calories b                                | below).                    |                                                  |      |
| Double American burger 1137 kcal<br>Red onion, gherkin, ketchup, American-style mustard                                         | soft drink*<br><b>7.73</b> | alcoholic drink*<br><b>9.26</b>                  |      |
| <b>Double classic beef burger</b> 1118 kcal<br>Iceberg lettuce, tomato, red onion                                               | each                       | each                                             |      |
| <b>Double American cheese burger</b> 1206 kcal<br>American-style cheese, red onion, gherkin, ketchup,<br>American-style mustard | -                          | oft drink* <b>8.30</b><br>lic drink* <b>9.83</b> |      |
| Just-a-burger<br>Served on its own, without chips or a drink.                                                                   |                            | each <b>3.36</b>                                 |      |
| American burger ()) 366 kcal<br>Red onion, gherkin, ketchup, American-style mustard                                             |                            |                                                  |      |
| <b>Crunchy chicken strip burger</b> (359 kca<br>Two southern-fried chicken strips, iceberg lettuce, mayonn                      |                            |                                                  |      |
| Additional toppings and burger patties                                                                                          | ;                          |                                                  |      |
| Maple-cured bacon with Cheddar cheese 174 kca                                                                                   |                            | 2.14                                             |      |
| Maple-cured bacon with American-style chees<br>Cheddar cheese V 83 kcal                                                         | e 160 KCal                 | 2.14<br>1.52                                     |      |
| American-style cheese V 69 kcal                                                                                                 |                            | 1.52                                             |      |
| Maple-cured bacon 91 kcal                                                                                                       |                            | 1.52                                             |      |
| Crunchy chicken strip // 92 kcal                                                                                                |                            | 1.50                                             |      |
| <b>3oz beef patty</b> 169 kcal                                                                                                  |                            | •••••                                            | ,    |
| Fried halloumi-style cheese V 446 kcal                                                                                          |                            |                                                  |      |
| Grilled chicken breast 187 kcal                                                                                                 |                            | each <b>1.97</b>                                 |      |
| Fried buttermilk chicken 473 kcal                                                                                               |                            |                                                  |      |

### Curries Includes A DRINK

| Katsu curries With a mild Japanese-style katsu curry saud                                                                                                                                                                                         | ce,                                                              |
|---------------------------------------------------------------------------------------------------------------------------------------------------------------------------------------------------------------------------------------------------|------------------------------------------------------------------|
| Katsu chicken curry 826 kcal<br>Sliced whole breaded chicken breast fillet<br>Katsu grilled chicken curry ⊗ 541 kcal<br>Sliced grilled chicken breast<br>Katsu Quorn <sup>™</sup> nugget curry ⊘ 685 kcal<br>Eight coated pieces                  | soft drink*<br>8.73<br>each<br>alcoholic drink*<br>10.26<br>each |
| Classic curries With basmati pilau rice,<br>plain naan and poppadums.<br>Mangalorean roasted cauliflower<br>& spinach curry // @ @ 867 kcal<br>Chicken tikka masala // 1190 kcal<br>Chicken jalfrezi /// @ 935 kcal<br>Beef Madras //// 1043 kcal | soft drink*<br>9.84<br>each<br>alcoholic drink*<br>11.37<br>each |
| Change your plain naan to a garlic naan 🔇 (add 58 kcal) 47p                                                                                                                                                                                       |                                                                  |
| Simple curries With basmati pilau rice or chips.<br>Simple Mangalorean roasted<br>cauliflower & spinach curry 🎢 🤕<br>Choose: Basmati pilau rice 😵 508 kcal; Chips 910 kcal                                                                        | soft drink*<br><b>7.62</b>                                       |
| Simple chicken tikka masala //<br>Choose: Basmati pilau rice 830 kcal; Chips 1232 kcal<br>Simple chicken jalfrezi ////<br>Choose: Basmati pilau rice @ 575 kcal; Chips 977 kcal                                                                   | each<br>alcoholic drink*<br><b>9.15</b><br>each                  |
| 1 m · · · · · · · · · · · · · · · · · ·                                                                                                                                                                                                           |                                                                  |

#### Afte Mon - Fr Choose fr

|                                                               | SOTT OFINK ' | alconolic drink |
|---------------------------------------------------------------|--------------|-----------------|
| r <b>i, 2pm – 5pm</b><br>n the above small pub classic meals. | 6.09         | 7.62            |
| in the above of the pair of the order of the                  |              |                 |

### Steaks and grills INCLUDES A DRINK

#### Prime beef steaks from the UK and Ireland, matured for 21 days then seasoned with a steak-seasoning blend.

| Classic 8oz sirloin steak<br>Choose: Jacket potato 741 kcal<br>Mashed potato 745 kcal; Chips 1061 kcal<br>Mediterranean salad 657 kcal; Side salad 546 kcal                                                                                                                                                            | soft drink*<br><b>11.25</b> | alcoholic drink*<br><b>12.78</b> |
|------------------------------------------------------------------------------------------------------------------------------------------------------------------------------------------------------------------------------------------------------------------------------------------------------------------------|-----------------------------|----------------------------------|
| Gourmet 8oz sirloin steak                                                                                                                                                                                                                                                                                              |                             |                                  |
| With peas, tomato, mushroom, three onion rings<br>and a steak sauce.<br>Choose: Jacket potato 993 kcal<br>Mashed potato 997 kcal; Chips 1314 kcal<br>Mediterranean salad 909 kcal; Side salad 798 kcal                                                                                                                 | soft drink*<br><b>13.59</b> | alcoholic drink*<br><b>15.12</b> |
| Add your choice of steak sauce: Creamy peppercorn sauc<br>Jack Daniel's <sup>®</sup> Tennessee Honey glaze <b>(</b> 87 kcal) <b>1.82</b>                                                                                                                                                                               |                             |                                  |
| Below meals are served with peas,<br>tomato and mushroom.                                                                                                                                                                                                                                                              | soft drink                  | * alcoholic drink                |
| BBQ chicken melt       10.08       11.61         Grilled chicken, Cheddar cheese, bacon, BBQ sauce       10.08       11.61         Choose: Jacket potato 😳 803 kcal; Mashed potato 807 kcal       10.08       10.08         Chips 1123 kcal; Mediterranean salad 719 kcal; Side salad 608 kcal       10.08       10.08 |                             |                                  |
| <b>5oz gammon and egg</b><br>Choose: Jacket potato 🕸 610 kcal; Mashed potato 614 kc<br>Chips 930 kcal; Mediterranean salad 526 kcal; Side sala                                                                                                                                                                         |                             |                                  |
| 10oz gammon and eggs<br>Choose: Jacket potato 😵 819 kcal; Mashed potato 824 k<br>Chips 1140 kcal; Mediterranean salad 735 kcal; Side sala                                                                                                                                                                              |                             | 13.42                            |
| Mixed grill<br>Gammon, pork loin, rump, lamb, sausage<br>Choose: Jacket potato 1192 kcal; Mashed potato 1196 kc<br>Chips 1513 kcal; Mediterranean salad 1108 kcal; Side sal                                                                                                                                            |                             | 13.42                            |
| Large mixed grill<br>Gammon, pork loin, rump, lamb, two sausages,<br>fried egg, six onion rings<br>Choose: Jacket potato 1686 kcal; Mashed potato 1690 kc<br>Chips 2006 kcal; Mediterranean salad 1602 kcal; Side sa                                                                                                   |                             | 15.18                            |