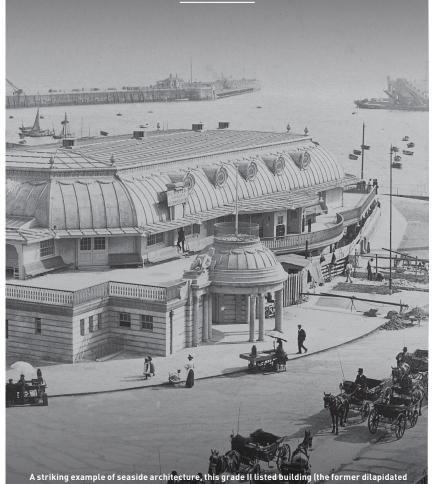

4.93

Main menu 11.30am - 11pm. Children's menu available.

**Royal Victoria Pavilion** 

Ramsgate

pavilion) had been one of the most at-risk Victorian/Edwardian buildings in the land. Built as a concert hall/assembly rooms and designed by architect Stanley Davenport Adshead, it was based on the style of a Robert Adam orangery. The interior is said to be derived from the Little Theatre at Versailles and was simplified in the 1930s. After being a nightclub, then casino, it closed in 2008.