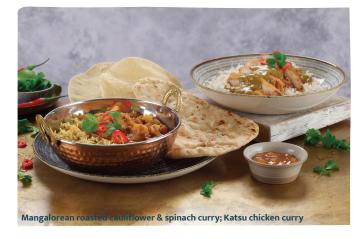

### **CURRIES**

Katsu curries

With a mild Japanese-style katsu curry sauce, coconut-flavour rice, sliced chillies and coriander.

Katsu chicken curry 686 kcal 13.05 Sliced whole breaded chicken breast escalope Katsu grilled chicken curry 59 554 kcal 13.05 Sliced grilled chicken breast

Classic curries With basmati pilau rice, plain naan, poppadums and mango chutney.

Chicken tikka masala // 1183 kcal

Mangalorean roasted cauliflower 13.99 & spinach curry **//** @ 59 951 kcal

13.99