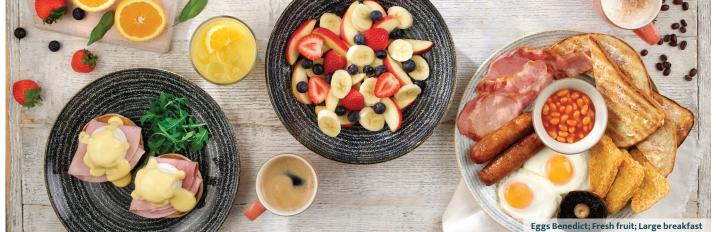

Two fried eggs, bacon, baked beans, two hash browns, mushroom, tomato

| Eggs Benedict; Fresh fruit; Large bre                                                                                                                                                      | akfast |
|--------------------------------------------------------------------------------------------------------------------------------------------------------------------------------------------|--------|
| <b>Eggs Benedict</b> 668 kcal<br>Two poached eggs, on an English muffin, with Wiltshire cured ham,<br>Hollandaise sauce, rocket                                                            | 11.95  |
| Mushroom Benedict ♥ 697 kcal<br>Two poached eggs, on an English muffin, with mushroom,<br>Hollandaise sauce, rocket                                                                        | 11.95  |
| Miner's Benedict 881 kcal<br>Two poached eggs, on an English muffin, with black pudding,<br>Hollandaise sauce, rocket                                                                      | 11.95  |
| Scrambled egg on toast ♥ 591 kcal Three eggs, buttered white bloomer toast                                                                                                                 | 6.20   |
| <b>Beans on toast ()</b>                                                                                                                                                                   | 5.60   |
| Two slices of toast with jam or marmalade ♥ 555 465 kcal<br>White bloomer bread                                                                                                            | 3.45   |
| Fresh fruit <b>3 5 5</b> 216 kcal<br>Apple, banana, blueberries, strawberries                                                                                                              | 5.60   |
| MOMA Porridge © \$\circ\$ \$\cong 252 \text{ kcal (plain)} \\ Add: Banana (a) (101 \text{ kcal)} 1.20 \\ Strawberries (a) (14 \text{ kcal)} 1.20 \\ Blueberries (a) (17 \text{ kcal)} 1.20 | 4.20   |
| <b>Honey ♥</b> (91 kcal) <b>85p</b>                                                                                                                                                        |        |