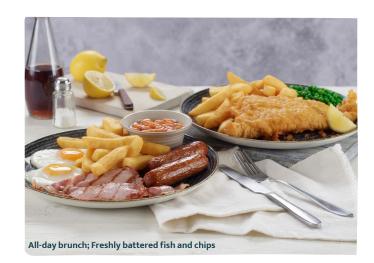

### **PUB CLASSICS** Freshly battered cod and chips 14.95 Peas 1253 kcal or mushy peas 1287 kca **All-day brunch** 1240 kcal 13.20 Two sausages, bacon, two fried eggs, baked beans, chips Add: Two slices of black pudding (355 kcal) 1.99 13.20 Vegetarian all-day brunch ♥ 1163 kcal Three Quorn sausages, two fried eggs, baked beans, chips Eggs Benedict 668 kcal 11.95 Two poached eggs, on an English muffin, with Wiltshire cured ham. Hollandaise sauce, rocket Mushroom Benedict **1** 697 kcal 11.95 Two poached eggs, on an English muffin, with mushroom, Hollandaise sauce, rocket Miner's Benedict 881 kcal 11.95 Two poached eggs, on an English muffin, with black pudding, Hollandaise sauce, rocket Smoky vegan chilli // @ 53 754 kcal 12.80 Soya mince, red peppers, red kidney beans, black turtle beans, haricot beans, in a smoky chipotle tomato sauce. Rice, tortilla chips Add: Two slices of bread (385 kcal) 1.50