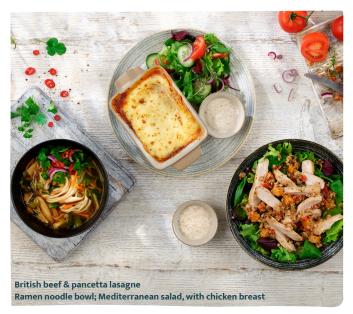

# SALADS, PASTAS AND NOODLES

Ramen noodle bowl @ 58 565 241 kcal Noodles, bean sprouts, shiitake mushroom, spring onion, carrot, pak choi, bamboo shoots, red onion, sliced chillies, coriander, in a light broth

Add: Chicken breast (100 kcal) 3.55

Chicken & maple-cured bacon salad 39 555 280 kcal 13.15 Mediterranean salad @ 58 555 314 kcal 10.45 Pearl barley, quinoa, butternut squash, wheat berries, red pepper, cherry tomatoes, kale, pumpkin seeds, basil, dressing Add: Chicken breast (200 kcal) 3.55

Pasta alfredo V 659 kcal 10.90 Fusilli pasta, creamy pecorino & regato cheese sauce, spinach, sun-dried tomato, basil, rocket

Add: Chicken breast (200 kcal) 3.55 Maple-cured bacon (87 kcal) 1.99

British beef & pancetta lasagne 749 kcal 13.15