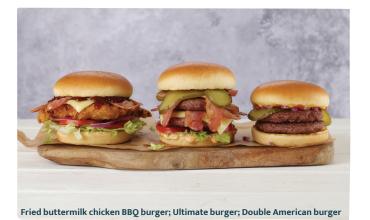

### **BURGERS**

BEEF BURGERS One 30z beef patty. Served with chips (603 kcal, included in Calories below) American burger 1071 kcal Red onion, gherkin, ketchup, American-style mustard Classic beef burger 1053 kcal Iceberg lettuce, tomato, red onion **Skinny beef burger** 412 kcal Iceberg lettuce, tomato, red onion, with a side salad,

## **GOURMET BURGERS**

Served with chips, six onion rings (860 kcal, included in Calories below).

**Ultimate burger** 1651 kcal 15.50 Two 3oz beef patties, maple-cured bacon, Cheddar cheese, signature burger sauce, gherkin 15.50 Tennessee burger Maple-cured bacon, Jack Daniel's® Tennessee Honey glaze Beef (two 3oz beef patties) 1380 kcal

Fried buttermilk chicken 1652 kcal 15.50 **BBQ** burger Maple-cured bacon, Cheddar cheese, BBQ sauce Beef (two 3oz beef patties) 1625 kcal Fried buttermilk chicken 1652 kcal **Triple American cheese & bacon burger** 1479 kcal 15.99