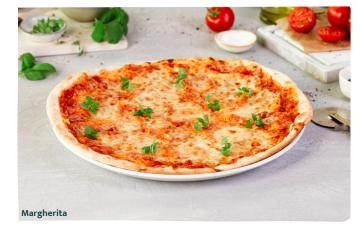

# 11" PIZZAS

On a freshly baked sourdough base.

Margherita **(0** 941 kcal 12.20 Pepperoni // 1159 kcal 13.20 Mozzarella, pepperoni Ham and mushroom 1020 kcal 13.20 Mozzarella, ham, mushroom, rocket 13.20 BBO chicken 1123 kcal Mozzarella, BBQ sauce, chicken breast, red onion, rocket Spicy meat feast // 1339 kcal 15.20 Mozzarella, ham, pepperoni, chicken breast, sliced chillies, rocket **Additional toppings** Red onion @ 10 kcal Sliced chillies **FFFF 3** kcal; **Mushroom 6** kcal each **1.30** 