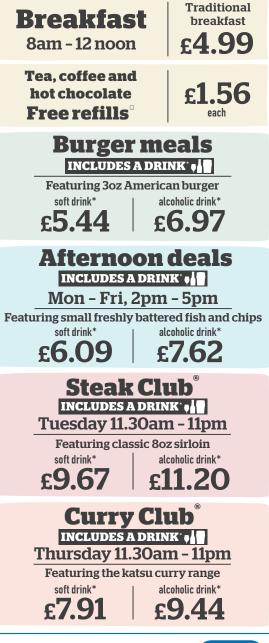

### Served BREAKFAST 8am - 12 noon

| <b>Large breakfast</b> 1286 kcal<br>Two fried eggs, bacon, two sausages, baked beans, three hash browns,<br>mushroom, two slices of toast                | 6.59 |
|----------------------------------------------------------------------------------------------------------------------------------------------------------|------|
| <b>Traditional breakfast</b> 742 kcal<br>Fried egg, bacon, sausage, baked beans, two hash browns, slice of toast                                         | 4.99 |
| Small breakfast 쨼 419 kcal<br>Fried egg, bacon, sausage, baked beans, hash brown                                                                         | 4.45 |
| Add: Two slices of black pudding (355 kcal) 1.51                                                                                                         |      |
| Large vegetarian breakfast ♥ 1206 kcal<br>Two fried eggs, three Quorn sausages, baked beans, three hash browns,<br>mushroom, tomato, two slices of toast | 6.59 |
| <b>Vegetarian breakfast                                    </b>                                                                                          | 4.99 |
| Small vegetarian breakfast 🕐 👹 313 kcal<br>Fried egg, Quorn sausage, baked beans, hash brown, tomato                                                     | 4.45 |
| <b>Vegan breakfast @</b> 786 kcal<br>Two Quorn sausages, baked beans, two hash browns, mushroom,<br>tomato, slice of toast, vegan spread                 | 4.61 |
| <b>Freedom breakfast</b> 545 kcal<br>Two fried eggs, bacon, baked beans, two hash browns, mushroom, tomato                                               | 4.45 |
| <b>American breakfast</b> 1258 kcal<br>Two fried eggs, two hash browns, maple-cured bacon, two sausages,<br>four pancakes, maple-flavour syrup           | 6.85 |
| <b>Small American breakfast</b> 629 kcal<br>Fried egg, hash brown, maple-cured bacon, sausage,<br>two pancakes, maple-flavour syrup                      | 4.99 |
|                                                                                                                                                          |      |

### **Breakfast muffin deal**

Includes tea, coffee or hot chocolate. Free refills

| <b>Egg &amp; cheese muffin ()</b> ())<br>Fried egg, American-style cheese, in an English muffin                                  | 3.31 |
|----------------------------------------------------------------------------------------------------------------------------------|------|
| <b>Egg &amp; bacon muffin (557)</b> 298 kcal<br>Fried egg, bacon, American-style cheese, in an English muffin                    | 3.77 |
| <b>Egg &amp; sausage muffin (555)</b> 417 kcal<br>Fried egg, sausage, American-style cheese, in an English muffin                | 3.77 |
| <b>Egg &amp; Quorn™ sausage muffin V (555)</b> 364 kcal<br>Fried egg, Quorn sausage, American-style cheese, in an English muffin | 3.77 |
| <b>Breakfast muffin ()))</b> 466 kcal<br>Fried egg, sausage, bacon, American-style cheese, in an English muffin                  | 4.01 |
| Smashed avocado muffin @ \$ \$6000000000000000000000000000000000                                                                 | 4.01 |
| Add: Hash brown @ (82 kcal) <b>46p</b>                                                                                           |      |
|                                                                                                                                  |      |

### -Tea, coffee and hot chocolate -

FREE TEA, COFFEE AND HOT CHOCOLATE - ALL DAY EVERY DAY -LAVAILA 🛞 🔞 **1.56** each

Flat white 🖤 92 kcal Cappuccino V 102 kcal Latte V 113 kcal Mocha 💟 147 kcal Espresso Ø 6 kcal Black coffee Ø 6 kcal White coffee V 24 kcal (Oat milk available 🙆 4 kcal) Hot chocolate 💟 169 kcal Tea Tetley (Oat milk available 🥥 4 kcal)

#### from 100% British beef.

| Burgers INCLUDES A DRINK                                                                                                        | Beeft                      | ourgers mad                                      | le f |
|---------------------------------------------------------------------------------------------------------------------------------|----------------------------|--------------------------------------------------|------|
| Beef burgers One 3oz beef patty.<br>Served with a small portion of chips (329 kcal, incl                                        | luded in Cal               | ories below).                                    |      |
| American burger 695 kcal<br>Red onion, gherkin, ketchup, American-style mustard                                                 | soft drink*                | alcoholic drink*                                 |      |
| <b>Classic beef burger</b> 676 kcal<br>Iceberg lettuce, tomato, red onion                                                       | 5.44<br>each               | 6.97<br>each                                     |      |
| Skinny beef burger (300) 369 kcal<br>Iceberg lettuce, tomato, red onion, with a side salad, instea                              | ad of chips                |                                                  |      |
| American cheese burger 729 kcal<br>American-style cheese, red onion, gherkin, ketchup,<br>American-style mustard                | -                          | oft drink* <b>6.04</b><br>lic drink* <b>7.57</b> |      |
| Double beef burgers Two 3oz beef patties.<br>Served with chips (602 kcal, included in Calories b                                | below).                    |                                                  |      |
| Double American burger 1137 kcal<br>Red onion, gherkin, ketchup, American-style mustard                                         | soft drink*<br><b>7.73</b> | alcoholic drink*<br><b>9.26</b>                  |      |
| <b>Double classic beef burger</b> 1118 kcal<br>Iceberg lettuce, tomato, red onion                                               | each                       | each                                             |      |
| <b>Double American cheese burger</b> 1206 kcal<br>American-style cheese, red onion, gherkin, ketchup,<br>American-style mustard | -                          | oft drink* <b>8.30</b><br>lic drink* <b>9.83</b> |      |
| Just-a-burger<br>Served on its own, without chips or a drink.                                                                   |                            | each <b>3.36</b>                                 |      |
| American burger ()) 366 kcal<br>Red onion, gherkin, ketchup, American-style mustard                                             |                            |                                                  |      |
| <b>Crunchy chicken strip burger</b> (359 kca<br>Two southern-fried chicken strips, iceberg lettuce, mayonn                      |                            |                                                  |      |
| Additional toppings and burger patties                                                                                          | ;                          |                                                  |      |
| Maple-cured bacon with Cheddar cheese 174 kca                                                                                   |                            | 2.14                                             |      |
| Maple-cured bacon with American-style chees<br>Cheddar cheese V 83 kcal                                                         | e 160 KCal                 | 2.14<br>1.52                                     |      |
| American-style cheese V 69 kcal                                                                                                 |                            | 1.52                                             |      |
| Maple-cured bacon 91 kcal                                                                                                       |                            | 1.52                                             |      |
| Crunchy chicken strip // 92 kcal                                                                                                |                            | 1.50                                             |      |
| <b>3oz beef patty</b> 169 kcal                                                                                                  |                            | •••••                                            | ,    |
| Fried halloumi-style cheese V 446 kcal                                                                                          |                            |                                                  |      |
| Grilled chicken breast 187 kcal                                                                                                 |                            | each <b>1.97</b>                                 |      |
| Fried buttermilk chicken 473 kcal                                                                                               |                            |                                                  |      |

#### Afte Mon - F Choose fr

### Afte Mon - F

| ZZAS INCLUDES A DRINK                                                                       | (* <b>• 1</b>                      |                                          |
|---------------------------------------------------------------------------------------------|------------------------------------|------------------------------------------|
| <b>hly baked sourdough base.</b><br>ta 🔇 939 kcal. Mozzarella, basil                        | soft drinl<br><b>8.68</b>          | k* alcoholic drin<br>3 10.21             |
| ni 🍠 1157 kcal. Mozzarella, pepperoni<br>mushroom 1012 kcal                                 |                                    |                                          |
| am, mushroom, rocket<br><b>ken</b> 1103 kcal<br>BQ sauce, chicken breast, red onion, rocket | soft drink*<br><b>9.84</b><br>each | alcoholic drink*<br><b>11.37</b><br>each |
| <b>regetable (V)</b> 1029 kcal<br>nushroom, roasted pepper, courgette, onion, l             | basil                              |                                          |
| <b>asted vegetable Ø</b> 😎 705 kcal<br>vasted pepper, courgette, onion, basil               |                                    |                                          |
| <b>at feast ////</b> 1220 kcal<br>am, pepperoni, chicken breast, sliced chillies            | <b>11.02</b><br>s, rocket          | 2 12.55                                  |

|                                                               | SOTT OFINK* | alconolic drink |
|---------------------------------------------------------------|-------------|-----------------|
| r <b>i, 2pm – 5pm</b><br>n the above small pub classic meals. | 6.09        | 7.62            |
| r                                                             |             |                 |

#### Prime beef steaks from the UK and Ireland, matured for 21 days then seasoned with a steak-seasoning blend.

| Classic 8oz sirloin steak<br>Choose: Jacket potato 741 kcal<br>Mashed potato 745 kcal; Chips 1061 kcal<br>Mediterranean salad 657 kcal; Side salad 546 kcal                                            | soft drink*<br><b>11.25</b> | alcoholic drink*<br><b>12.78</b> |  |
|--------------------------------------------------------------------------------------------------------------------------------------------------------------------------------------------------------|-----------------------------|----------------------------------|--|
| Gourmet 8oz sirloin steak                                                                                                                                                                              |                             |                                  |  |
| With peas, tomato, mushroom, three onion rings<br>and a steak sauce.<br>Choose: Jacket potato 993 kcal<br>Mashed potato 997 kcal; Chips 1314 kcal<br>Mediterranean salad 909 kcal; Side salad 798 kcal | soft drink*<br><b>13.59</b> | alcoholic drink*<br><b>15.12</b> |  |
| Add your choice of steak sauce: Creamy peppercorn sauce                                                                                                                                                | e (74 kcal)                 |                                  |  |
| Jack Daniel's <sup>®</sup> Tennessee Honey glaze V (87 kcal) <b>1.82</b>                                                                                                                               | ( /                         |                                  |  |
| Relevance la sue contro d'utille page                                                                                                                                                                  | •••••                       | ••••••                           |  |
| Below meals are served with peas, tomato and mushroom.                                                                                                                                                 | soft drink                  | * alcoholic drink*               |  |
| BBQ chicken melt                                                                                                                                                                                       | 10.08                       | 11.61                            |  |
| Grilled chicken, Cheddar cheese, bacon, BBQ sauce<br>Choose: Jacket potato 😳 803 kcal; Mashed potato 807 kcal                                                                                          |                             |                                  |  |
| Chips 1123 kcal; Mediterranean salad 719 kcal; Side sala                                                                                                                                               |                             |                                  |  |
| 5oz gammon and egg<br>Choose: Jacket potato 🕸 610 kcal; Mashed potato 614 kc<br>Chips 930 kcal; Mediterranean salad 526 kcal; Side salad                                                               |                             |                                  |  |
| -                                                                                                                                                                                                      | 11.89                       |                                  |  |
| 10oz gammon and eggs<br>Choose: Jacket potato 🕸 819 kcal; Mashed potato 824 kr                                                                                                                         |                             | 13.42                            |  |
| Chips 1140 kcal; Mediterranean salad 735 kcal; Side sala                                                                                                                                               | ad 625 kcal                 |                                  |  |
| Mixed grill<br>Gammon, pork loin, rump, lamb, sausage<br>Choose: Jacket potato 1192 kcal; Mashed potato 1196 kca<br>Chips 1513 kcal; Mediterranean salad 1108 kcal; Side sal                           |                             | 13.42                            |  |
|                                                                                                                                                                                                        |                             | 48.40                            |  |
| Large mixed grill<br>Gammon, pork loin, rump, lamb, two sausages,<br>fried egg, six onion rings<br>Choose: Jacket potato 1686 kcal; Mashed potato 1690 kc                                              | <b>13.65</b><br>al          | 15.18                            |  |
| Chips 2006 kcal; Mediterranean salad 1602 kcal; Side sa                                                                                                                                                |                             |                                  |  |