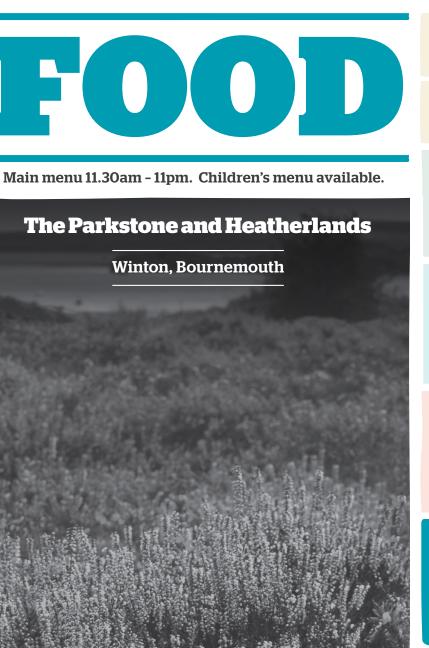

FOOD HYGIENE RATING 012345

This building is better known to Winton's older residents as the long-standing Co-op, the original of which (on this site) was a branch of the Parkstone and Heatherlands Society. Following a public meeting attended by 100 people, in May 1903, the society's new store opened for business the following September. Molesworth House, as the store was then called, was replaced by a high, domed building, which became a familiar landmark. The dome was later removed and the building refaced.