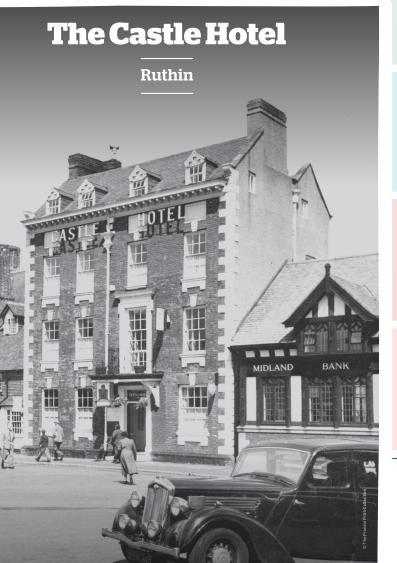

# INCLUDES A DRINK\* **Choose from over 150 drinks**

This fine Georgian building dates from c1730 and was originally named The White Lion. The inn was owned by the Myddleton family of Ruthin Castle, whose coat of arms featured a white lion. Its main drinking area was next door, in what became a separate building named the Myddleton Arms. The seven dormer windows, set at different levels in its high pitched roof, are known as 'the eyes of Ruthin'. In c1883, The White Lion became The Castle Hotel.