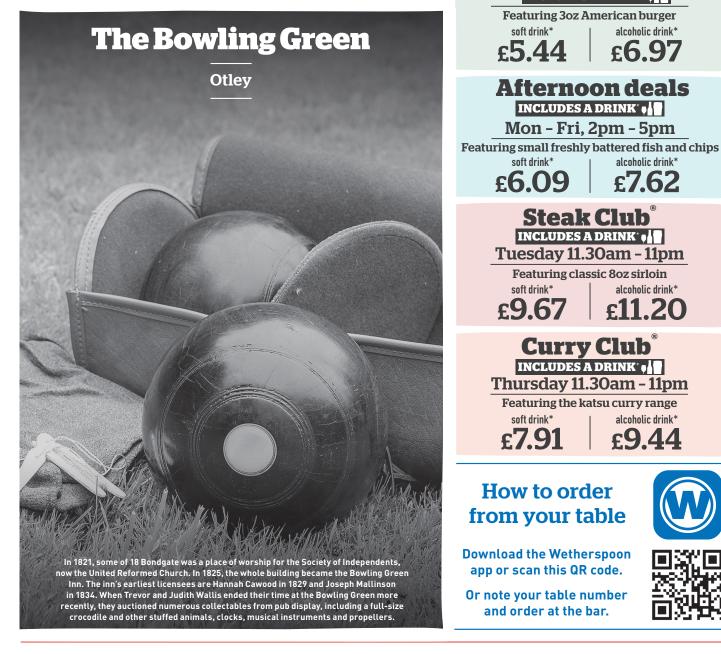

#### **Burger meals** INCLUDES A DRINK'

Featuring 3oz American burger soft drink\* alcoholic drink\*

£5.44

£6.97

alcoholic drink\*

£7.62

## **Afternoon deals**

INCLUDES A DRINK'

Mon - Fri, 2pm - 5pm

£6.09

Steak Club

INCLUDES A DRINK • Tuesday 11.30am - 11pm

Featuring classic 8oz sirloin

soft drink\*

£9.67

£11.20

### Curry Club INCLUDES A DRINK Thursday 11.30am - 11pm

Featuring the katsu curry range alcoholic drink\*

£7.91

£9.44