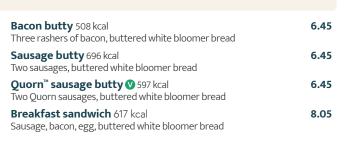

#### MUFFINS AND BUTTIES

| <b>Egg &amp; cheese muffin ♥ (555)</b> 268 kcal<br>Fried egg, American-style cheese, in an English muffin                                                                                 | 7.20 |
|-------------------------------------------------------------------------------------------------------------------------------------------------------------------------------------------|------|
| Egg & bacon muffin 📆 317 kcal<br>Fried egg, bacon, American-style cheese, in an English muffin                                                                                            | 7.60 |
| Egg & sausage muffin 📆 436 kcal<br>rried egg, sausage, American-style cheese, in an English muffin                                                                                        | 7.60 |
| Egg & Quorn™ sausage muffin ♥ 555 387 kcal<br>Fried egg, Quorn sausage, American-style cheese, in an English muffin                                                                       | 7.60 |
| Breakfast muffin 6555 485 kcal<br>Fried egg, sausage, bacon, American-style cheese, in an English muffin                                                                                  | 7.99 |
| Smashed avocado muffin @ ® ® 332 kcal<br>Guacamole, pico di gallo, on an English muffin, rocket<br>Add:<br>Maple-cured bacon (87 kcal) 1.99<br>Poached egg <b>()</b> (57 kcal) <b>99p</b> | 7.99 |
| Add: Two hash browns @ (166 kcal) 1.99                                                                                                                                                    |      |