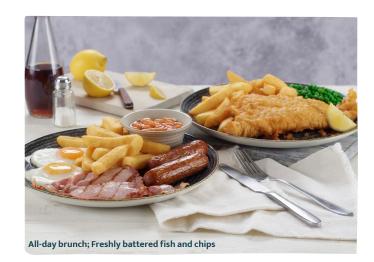

#### **PUB CLASSICS** Freshly battered cod and chips 14.95 Peas 1253 kcal or mushy peas 1287 kca All-day brunch 1240 kcal 13.20 Two sausages, bacon, two fried eggs, baked beans, chips Add: Two slices of black pudding (355 kcal) 1.99 13.20 Vegetarian all-day brunch ♥ 1163 kcal Three Quorn sausages, two fried eggs, baked beans, chips Eggs Benedict 668 kcal 11.95 Two poached eggs, on an English muffin, with Wiltshire cured ham, Hollandaise sauce, rocket Mushroom Benedict **1** 697 kcal 11.95 Two poached eggs, on an English muffin, with mushroom, Hollandaise sauce, rocket Miner's Benedict 881 kcal 11.95 Two poached eggs, on an English muffin, with black pudding, Hollandaise sauce, rocket Smoky vegan chilli // @ 53 754 kcal 12.80 Soya mince, red peppers, red kidney beans, black turtle beans, haricot beans, in a smoky chipotle tomato sauce. Rice, tortilla chips Add: Two slices of bread (385 kcal) 1.50 Chip shop-style curry sauce (a) (118 kcal) 1.50