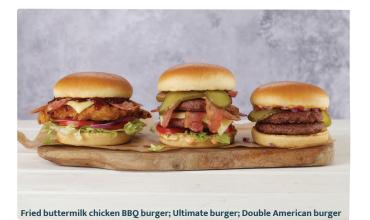

#### CHICKEN BURGER

13.50

13.50

14.95

Served with chips (603 kcal, included in Calories below).

Fried buttermilk chicken burger 968 kcal 13.50 Breaded whole chicken breast escalope

#### **GOURMET BURGERS**

Served with chips, six onion rings (860 kcal, included in Calories below).

| <b>Ultimate burger</b> 1651 kcal<br>Two 3oz beef patties, maple-cured bacon, Cheddar cheese,<br>signature burger sauce, gherkin                           | 15.50 |
|-----------------------------------------------------------------------------------------------------------------------------------------------------------|-------|
| Tennessee burger Maple-cured bacon, Jack Daniel's® Tennessee Honey glaze Choose: Beef (two 3oz beef patties) 1380 kcal Fried buttermilk chicken 1652 kcal | 15.50 |

#### **BURGERS**

BEEF BURGERS One 30z beef patty. Served with chips (603 kcal, included in Calories below).

| American burger 1071 kcal<br>Red onion, gherkin, ketchup, American-style mustard                                  | 10.99 |
|-------------------------------------------------------------------------------------------------------------------|-------|
| Classic beef burger 1053 kcal<br>Iceberg lettuce, tomato, red onion                                               | 10.99 |
| <b>Skinny beef burger</b> 36 412 kcal lceberg lettuce, tomato, red onion, with a side salad, instead of chips     | 10.99 |
| American cheese burger 1113 kcal<br>American-style cheese, red onion, gherkin, ketchup,<br>American-style mustard | 12.45 |
| Double beef burgers Two 3oz beef patties. Served with chips (603 kcal, included in Calories below).               |       |