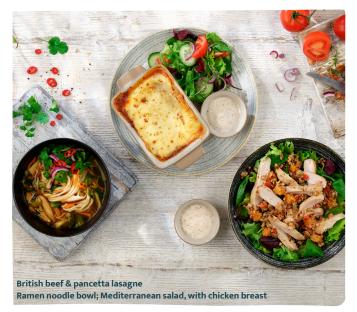

## SALADS, PASTAS AND NOODLES

Ramen noodle bowl @ 58 565 241 kcal 10.90 Noodles, bean sprouts, shiitake mushroom, spring onion, carrot, pak choi, bamboo shoots, red onion, sliced chillies, coriander, in a light broth

Add: Chicken breast (100 kcal) 3.55

Chicken & maple-cured bacon salad 39 555 280 kcal 13.15 Mediterranean salad @ 58 555 314 kcal 10.45 Pearl barley, quinoa, butternut squash, wheat berries, red pepper, cherry tomatoes, kale, pumpkin seeds, basil, dressing Add: Chicken breast (200 kcal) 3.55

Pasta alfredo V 659 kcal 10.90 Fusilli pasta, creamy pecorino & regato cheese sauce, spinach, sun-dried tomato, basil, rocket

Add: Chicken breast (200 kcal) 3.55 Maple-cured bacon (87 kcal) 1.99

British beef & pancetta lasagne 749 kcal 13.15