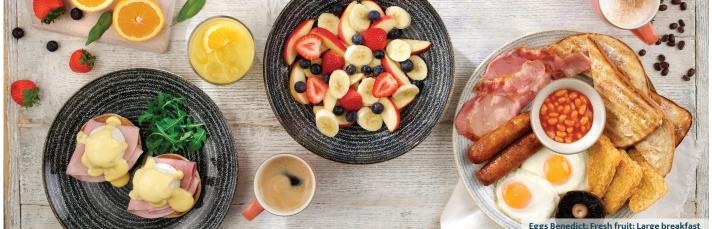

Two fried eggs, bacon, baked beans, two hash browns, mushroom, tomato

Eggs Benedict 668 kcal 11.95 Two poached eggs, on an English muffin, with Wiltshire cured ham, Hollandaise sauce, rocket Mushroom Benedict **(V)** 697 kcal 11.95 Two poached eggs, on an English muffin, with mushroom, Hollandaise sauce, rocket Miner's Benedict 881 kcal 11.95 Two poached eggs, on an English muffin, with black pudding, Hollandaise sauce, rocket Scrambled egg on toast **V** 591 kcal 6.20 Three eggs, buttered white bloomer toast Beans on toast V 🚳 549 kcal 5.60 Buttered white bloomer toast Two slices of toast with jam or marmalade (1985) 465 kcal White bloomer bread Fresh fruit @ 5% 500 216 kcal 5.60 Apple, banana, blueberries, strawberries MOMA Porridge V 5% 552 kcal (plain) 4.20 Add: Banana @ (101 kcal) 1.20 Strawberries (a) (14 kcal) 1.20 Blueberries (a) (17 kcal) 1.20 Honey (91 kcal) **85p** 