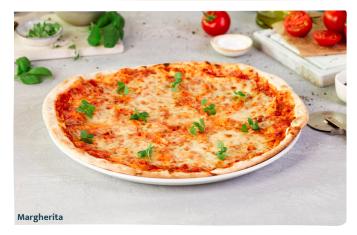

## 11" PIZZAS

On a freshly baked sourdough base.

Margherita **(0** 941 kcal 12.20 Pepperoni // 1159 kcal 13.20 Mozzarella, pepperoni Ham and mushroom 1020 kcal 13.20 Mozzarella, ham, mushroom, rocket 13.20 BBO chicken 1123 kcal Mozzarella, BBQ sauce, chicken breast, red onion, rocket Spicy meat feast // 1339 kcal 15.20 Mozzarella, ham, pepperoni, chicken breast, sliced chillies, rocket