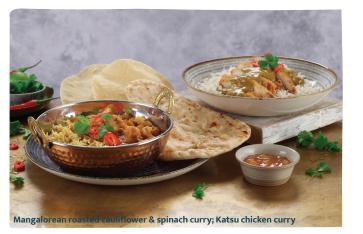

#### **CURRIES**

With a mild Japanese-style katsu curry sauce, coconut-flavour rice, sliced chillies and coriander.

Katsu chicken curry 686 kcal 13.80 Sliced whole breaded chicken breast escalope

Katsu grilled chicken curry 59 554 kcal 13.80 Sliced grilled chicken breast

Classic curries

With basmati pilau rice, plain naan, poppadums and mango chutney.

Chicken tikka masala // 1183 kcal 14.75

Mangalorean roasted cauliflower & spinach curry **//** @ 59 951 kcal