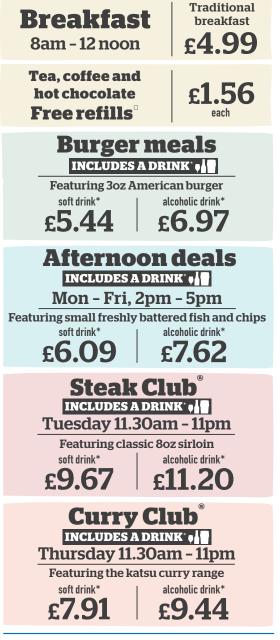

## Served BREAKFAST 8am - 12 noon

| <b>Large breakfast</b> 1286 kcal<br>Two fried eggs, bacon, two sausages, baked beans, three hash browns,<br>mushroom, two slices of toast                | 6.59 |
|----------------------------------------------------------------------------------------------------------------------------------------------------------|------|
| <b>Traditional breakfast</b> 742 kcal<br>Fried egg, bacon, sausage, baked beans, two hash browns, slice of toast                                         | 4.99 |
| Small breakfast ()) 419 kcal<br>Fried egg, bacon, sausage, baked beans, hash brown                                                                       | 4.45 |
| Add: Two slices of black pudding (355 kcal) 1.51                                                                                                         |      |
| Large vegetarian breakfast 🕐 1206 kcal<br>Two fried eggs, three Quorn sausages, baked beans, three hash browns,<br>mushroom, tomato, two slices of toast | 6.59 |
| <b>Vegetarian breakfast                                    </b>                                                                                          | 4.99 |
| <b>Small vegetarian breakfast (v) (1999)</b> 313 kcal<br>Fried egg, Quorn sausage, baked beans, hash brown, tomato                                       | 4.45 |
| <b>Vegan breakfast @</b> 786 kcal<br>Two Quorn sausages, baked beans, two hash browns, mushroom,<br>tomato, slice of toast, vegan spread                 | 4.61 |
| Freedom breakfast 545 kcal<br>Two fried eggs, bacon, baked beans, two hash browns, mushroom, tomato                                                      | 4.4  |
| <b>American breakfast</b> 1258 kcal<br>Two fried eggs, two hash browns, maple-cured bacon, two sausages,<br>four pancakes, maple-flavour syrup           | 6.85 |
| <b>Small American breakfast</b> 629 kcal<br>Fried egg, hash brown, maple-cured bacon, sausage,<br>two pancakes, maple-flavour syrup                      | 4.99 |
|                                                                                                                                                          |      |

## -Tea, coffee and hot chocolate -

FREE TEA, COFFEE AND HOT CHOCOLATE - ALL DAY EVERY DAY -LAVAILA 🛞 🚳

1.56 **Biscuits** 

Walkers shortbread V 151 kcal 71p

Stem ginger biscuit V 123 kcal 71p

Belgian chocolate biscuit V 129 kcal 71p

#### om 100% British beef.

| Burgers Includes A DRINK*                                                                                                                                                                                                                                   | Beef l                             | ourgers ma                                        |
|-------------------------------------------------------------------------------------------------------------------------------------------------------------------------------------------------------------------------------------------------------------|------------------------------------|---------------------------------------------------|
| <b>Beef burgers</b> One 3oz beef patty.<br>Served with a small portion of chips (329 kcal, inc                                                                                                                                                              | cluded in Cal                      | ories below).                                     |
| American burger 695 kcal<br>Red onion, gherkin, ketchup, American-style mustard<br>Classic beef burger 676 kcal<br>Iceberg lettuce, tomato, red onion                                                                                                       | soft drink*<br><b>5.44</b><br>each | alcoholic drink*<br><b>6.97</b><br>each           |
| <b>Skinny beef burger (500)</b> 369 kcal<br>Iceberg lettuce, tomato, red onion, with a side salad, inste                                                                                                                                                    | ad of chips                        |                                                   |
| American cheese burger 729 kcal<br>American-style cheese, red onion, gherkin, ketchup,<br>American-style mustard                                                                                                                                            |                                    | oft drink* <b>6.04</b><br>lic drink* <b>7.5</b> 7 |
| Double beef burgers Two 3ozbeef patties.<br>Served with chips (602 kcal, included in Calories                                                                                                                                                               | below).                            |                                                   |
| Double American burger 1137 kcal<br>Red onion, gherkin, ketchup, American-style mustard<br>Double classic beef burger 1118 kcal<br>Iceberg lettuce, tomato, red onion                                                                                       | soft drink*<br><b>7.73</b><br>each | alcoholic drink*<br><b>9.26</b><br>each           |
| Double American cheese burger 1206 kcal<br>American-style cheese, red onion, gherkin, ketchup,<br>American-style mustard                                                                                                                                    |                                    | oft drink* <b>8.30</b><br>lic drink* <b>9.83</b>  |
| Just-a-burger<br>Served on its own, without chips or a drink.<br>American burger 🐝 366 kcal<br>Red onion, gherkin, ketchup, American-style mustard<br>Crunchy chicken strip burger 🌶 🐝 459 kc.<br>Two southern-fried chicken strips, iceberg lettuce, mayon | al<br>naise                        | each <b>3.36</b>                                  |
| Additional toppings and burger patties                                                                                                                                                                                                                      |                                    | 2.14                                              |
| Maple-cured bacon with Cheddar cheese 174 kc<br>Maple-cured bacon with American-style chees                                                                                                                                                                 |                                    | 2.14                                              |
| Cheddar cheese 💟 83 kcal                                                                                                                                                                                                                                    |                                    | 1.52                                              |
| American-style cheese 💟 69 kcal                                                                                                                                                                                                                             |                                    | 1.52                                              |
| Maple-cured bacon 91 kcal                                                                                                                                                                                                                                   |                                    | 1.52                                              |
| Crunchy chicken strip ፆ 92 kcal                                                                                                                                                                                                                             |                                    | 1.50                                              |
| <b>3oz beef patty</b> 169 kcal<br><b>Fried halloumi-style cheese </b> ♥ 446 kcal<br><b>Grilled chicken breast</b> 187 kcal<br><b>Fried buttermilk chicken</b> 473 kcal<br><b>Breadod vegetable patty</b> ♥ 257 kcal                                         |                                    | each <b>1.9</b> 7                                 |
| Breaded vegetable patty 🔮 257 kcal                                                                                                                                                                                                                          |                                    |                                                   |
|                                                                                                                                                                                                                                                             |                                    |                                                   |

#### Afte Mon - F Choose fr

each

| ZZAS INCLUDES A DRINK                                                                       | (* • <b>4</b> • •                  |                                          |
|---------------------------------------------------------------------------------------------|------------------------------------|------------------------------------------|
| <b>hly baked sourdough base.</b><br>ta 🔇 939 kcal. Mozzarella, basil                        | soft drinl<br><b>8.68</b>          | alcoholic drir     10.2 <sup>2</sup>     |
| ni 🍠 1157 kcal. Mozzarella, pepperoni<br>mushroom 1012 kcal                                 |                                    |                                          |
| am, mushroom, rocket<br><b>ken</b> 1103 kcal<br>BQ sauce, chicken breast, red onion, rocket | soft drink*<br><b>9.84</b><br>each | alcoholic drink*<br><b>11.37</b><br>each |
| <b>regetable V</b> 1029 kcal<br>nushroom, roasted pepper, courgette, onion, H               | pasil                              |                                          |
| <b>asted vegetable Ø</b> 🚳 705 kcal<br>vasted pepper, courgette, onion, basil               |                                    |                                          |
| <b>at feast ////</b> 1220 kcal<br>am, pepperoni, chicken breast, sliced chillies            | <b>11.02</b><br>, rocket           | 2 12.5                                   |

|                                      | SULLULIIK | acconotic unin |
|--------------------------------------|-----------|----------------|
| ri, 2pm - 5pm                        | 6.09      | 7.62           |
| n the above small pub classic meals. |           |                |
|                                      |           |                |

### Pub classics INCLUDES A DRINK

|                                                                                                   | soft drink  | * alcoholic drink* |
|---------------------------------------------------------------------------------------------------|-------------|--------------------|
| Fish and chips                                                                                    |             |                    |
| Freshly battered cod and chips 🧭                                                                  | 10.08       | 11.61              |
| Peas 1239 kcal or mushy peas 1298 kcal                                                            |             |                    |
| Whitby breaded scampi                                                                             | 10.08       | 11.61              |
| Chips, peas 1195 kcal or mushy peas 1255 kcal.                                                    |             |                    |
| Eight Whitby breaded scampi                                                                       |             |                    |
| Add: Two slices of bread 💟 (383 kcal) 1.34                                                        |             |                    |
| Chip shop-style curry sauce 🥥 (118 kcal) 1.46                                                     |             |                    |
| Steak & kidney pudding                                                                            | 8.32        | 9.85               |
| Peas, onion & red wine gravy                                                                      |             |                    |
| Choose: Chips 1223 kcal; Mashed potato 907 kcal                                                   |             |                    |
| Bangers and mash 950 kcal                                                                         | 8.32        | 9.85               |
| Three Lincolnshire sausages, peas, onion & red wine gravy                                         |             |                    |
| Vegetarian bangers and mash 🔮 793 kcal                                                            | 8.32        | 9.85               |
| Three Quorn sausages, peas, onion & red wine gravy                                                | 7.73        | 9.26               |
| Wiltshire cured ham, eggs and chips 856 kcal<br>Two slices of Wiltshire cured ham, two fried eggs | 7.73        | 7.20               |
| Sausages, chips and beans 1170 kcal                                                               | 7.73        | 9.26               |
| Three Lincolnshire sausages                                                                       |             | /120               |
| Vegan sausages, chips and beans 🥥 1013 kcal                                                       | 7.73        | 9.26               |
| Three Quorn sausages                                                                              |             |                    |
| Five-bean chilli 卢 🥥 😳 590 kcal. Rice, tortilla chips                                             | 8.32        | 9.85               |
| All-day brunch 1213 kcal                                                                          | 9.72        | 11.25              |
| Two sausages, bacon, two fried eggs, baked beans, chips                                           |             |                    |
| Add: Two slices of black pudding (355 kcal) 1.51                                                  |             |                    |
| Vegetarian all-day brunch 🔍 1126 kcal                                                             | 9.72        | 11.25              |
| Three Quorn sausages, two fried eggs, baked beans, chips                                          |             |                    |
| Afternoon deal                                                                                    | soft drink* | alcoholic drink*   |
| Mon - Fri, 2pm - 5pm                                                                              | <b>7.27</b> | 8.80               |
| Choose from the above pub classic meals.                                                          |             | 0.00               |

#### Prime beef steaks from the UK and Ireland, matured for 21 days then seasoned with a steak-seasoning blend.

| Classic 8oz sirloin steak<br>Choose: Jacket potato 741 kcal<br>Mashed potato 745 kcal; Chips 1061 kcal<br>Mediterranean salad 657 kcal; Side salad 546 kcal                                                                                                                      | soft drink*<br><b>11.25</b> | alcoholic drink*<br><b>12.78</b> |  |
|----------------------------------------------------------------------------------------------------------------------------------------------------------------------------------------------------------------------------------------------------------------------------------|-----------------------------|----------------------------------|--|
| Gourmet 8oz sirloin steak                                                                                                                                                                                                                                                        |                             |                                  |  |
| With peas, tomato, mushroom, three onion rings<br>and a steak sauce.<br>Choose: Jacket potato 993 kcal<br>Mashed potato 997 kcal; Chips 1314 kcal<br>Mediterranean salad 909 kcal; Side salad 798 kcal                                                                           | soft drink*<br><b>13.59</b> | alcoholic drink*<br><b>15.12</b> |  |
| Add your choice of steak sauce: Creamy peppercorn sauce                                                                                                                                                                                                                          |                             |                                  |  |
| Jack Daniel's® Tennessee Honey glaze 🖤 (87 kcal) 1.82                                                                                                                                                                                                                            | z each                      |                                  |  |
| Below meals are served with peas,<br>tomato and mushroom.                                                                                                                                                                                                                        | soft drink                  | * alcoholic drink*               |  |
| BBQ chicken melt       10.08       11.61         Grilled chicken, Cheddar cheese, bacon, BBQ sauce       Choose: Jacket potato 😳 803 kcal; Mashed potato 807 kcal       11.61         Chips 1123 kcal; Mediterranean salad 719 kcal; Side salad 608 kcal       11.61       11.61 |                             |                                  |  |
| <b>5oz gammon and egg</b><br>Choose: Jacket potato 🕸 610 kcal; Mashed potato 614 kc<br>Chips 930 kcal; Mediterranean salad 526 kcal; Side sala                                                                                                                                   |                             |                                  |  |
| 10oz gammon and eggs                                                                                                                                                                                                                                                             | 11.89                       |                                  |  |
| Choose: Jacket potato @ 819 kcal; Mashed potato 824 kcal<br>Chips 1140 kcal; Mediterranean salad 735 kcal; Side salad 625 kcal                                                                                                                                                   |                             |                                  |  |
| Mixed grill<br>Gammon, pork loin, rump, lamb, sausage<br>Choose: Jacket potato 1192 kcal; Mashed potato 1196 kc<br>Chips 1513 kcal; Mediterranean salad 1108 kcal; Side sal                                                                                                      |                             | 13.42                            |  |
| Large mixed grill<br>Gammon, pork loin, rump, lamb, two sausages,<br>fried egg, six onion rings<br>Choose: Jacket potato 1686 kcal; Mashed potato 1690 kc<br>Chips 2006 kcal; Mediterranean salad 1602 kcal; Side sa                                                             |                             | 15.18                            |  |

### Curries Includes A DRINK

| Katsu curries With a mild Japanese-style katsu curry sauc<br>coconut-flavour rice, sliced chillies and coriander.                                                                                                                               | e,                                                               |
|-------------------------------------------------------------------------------------------------------------------------------------------------------------------------------------------------------------------------------------------------|------------------------------------------------------------------|
| Katsu chicken curry 826 kcal<br>Sliced whole breaded chicken breast fillet<br>Katsu grilled chicken curry ⊚ 541 kcal<br>Sliced grilled chicken breast<br>Katsu Quorn <sup>™</sup> nugget curry @ 685 kcal<br>Eight coated pieces                | soft drink*<br>8.73<br>each<br>alcoholic drink*<br>10.26<br>each |
| Classic curries With basmati pilau rice,<br>plain naan and poppadums.<br>Mangalorean roasted cauliflower<br>& spinach curry // @ 8 867 kcal<br>Chicken tikka masala // 1190 kcal<br>Chicken jalfrezi /// 8 935 kcal<br>Beef Madras // 1043 kcal | soft drink*<br>9.84<br>each<br>alcoholic drink*<br>11.37<br>each |
| Change your plain naan to a garlic naan 🔮 (add 58 kcal) 47p                                                                                                                                                                                     |                                                                  |
| Simple curries With basmati pilau rice or chips.<br>Simple Mangalorean roasted<br>cauliflower & spinach curry // @<br>Choose: Basmati pilau rice @ 508 kcal; Chips 910 kcal<br>Simple chicken tikka mascala #                                   | soft drink*<br><b>7.62</b><br>each                               |
| Simple chicken tikka masala<br>Choose: Basmati pilau rice 830 kcal; Chips 1232 kcal<br>Simple chicken jalfrezi<br>Choose: Basmati pilau rice 2575 kcal; Chips 977 kcal                                                                          | alcoholic drink*<br><b>9.15</b><br>each                          |