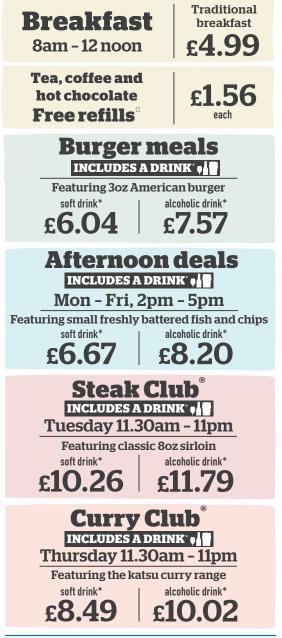

# BREAKFAST Served 8am - 12 noon

| <b>Large breakfast</b> 1286 kcal<br>Two fried eggs, bacon, two sausages, baked beans, three hash browns,<br>mushroom, two slices of toast                | 6.5 |
|----------------------------------------------------------------------------------------------------------------------------------------------------------|-----|
| <b>Traditional breakfast</b> 742 kcal<br>Fried egg, bacon, sausage, baked beans, two hash browns, slice of toast                                         | 4.9 |
| <b>Small breakfast (557)</b> 419 kcal<br>Fried egg, bacon, sausage, baked beans, hash brown                                                              | 4.4 |
| Add: Two slices of black pudding (355 kcal) <b>1.51</b>                                                                                                  |     |
| Large vegetarian breakfast ♥ 1206 kcal<br>Two fried eggs, three Quorn sausages, baked beans, three hash browns,<br>mushroom, tomato, two slices of toast | 6.5 |
| <b>Vegetarian breakfast                                    </b>                                                                                          | 4.9 |
| <b>Small vegetarian breakfast (V) (555)</b> 313 kcal<br>Fried egg, Quorn sausage, baked beans, hash brown, tomato                                        | 4.4 |
| <b>Vegan breakfast @</b> 786 kcal<br>Two Quorn sausages, baked beans, two hash browns, mushroom,<br>romato, slice of toast, vegan spread                 | 4.6 |
| <b>Freedom breakfast</b> 545 kcal<br>Two fried eggs, bacon, baked beans, two hash browns, mushroom, tomato                                               | 4.4 |
| <b>American breakfast</b> 1258 kcal<br>Two fried eggs, two hash browns, maple-cured bacon, two sausages,<br>four pancakes, maple-flavour syrup           | 6.8 |
| <b>Small American breakfast</b> 629 kcal<br>Fried egg, hash brown, maple-cured bacon, sausage,<br>two pancakes, maple-flavour syrup                      | 4.9 |
|                                                                                                                                                          |     |

# -Tea, coffee and hot chocolate -

FREE TEA, COFFEE AND HOT CHOCOLATE - ALL DAY EVERY DAY -LAVAILA 🛞 🚳

Flat white 🖤 92 kcal Cappuccino V 102 kcal Latte V 113 kcal Mocha 🕐 147 kcal Espresso Ø 6 kcal Black coffee Ø 6 kcal White coffee V 24 kcal (Oat milk available 🙆 4 kcal) Hot chocolate 💟 169 kcal Tea Tetley with semi-skimmed milk V 14 kcal (Oat milk available 🥥 4 kcal)

#### om 100% British beef.

| Burgers Includes A DRINK                                                                                                                                                                                                                                       | Beeft                              | ourgers mad                                       |
|----------------------------------------------------------------------------------------------------------------------------------------------------------------------------------------------------------------------------------------------------------------|------------------------------------|---------------------------------------------------|
| Beef burgers One 3oz beef patty.<br>Served with a small portion of chips (329 kcal, ind                                                                                                                                                                        |                                    | -                                                 |
| American burger 695 kcal<br>Red onion, gherkin, ketchup, American-style mustard<br>Classic beef burger 676 kcal<br>Iceberg lettuce, tomato, red onion                                                                                                          | soft drink*<br><b>6.04</b><br>each | alcoholic drink*<br><b>7.57</b><br>each           |
| <b>Skinny beef burger (555)</b> 369 kcal<br>Iceberg lettuce, tomato, red onion, with a side salad, inste                                                                                                                                                       | ead of chips                       |                                                   |
| American cheese burger 729 kcal<br>American-style cheese, red onion, gherkin, ketchup,<br>American-style mustard                                                                                                                                               |                                    | oft drink* <b>6.61</b><br>lic drink* <b>8.14</b>  |
| Double beef burgers Two 302 beef patties.<br>Served with chips (602 kcal, included in Calories                                                                                                                                                                 | below).                            |                                                   |
| <b>Double American burger</b> 1137 kcal<br>Red onion, gherkin, ketchup, American-style mustard<br><b>Double classic beef burger</b> 1118 kcal<br>Iceberg lettuce, tomato, red onion                                                                            | soft drink*<br><b>8.30</b><br>each | alcoholic drink*<br><b>9.83</b><br>each           |
| Double American cheese burger 1206 kcal<br>American-style cheese, red onion, gherkin, ketchup,<br>American-style mustard                                                                                                                                       |                                    | oft drink* <b>8.88</b><br>lic drink* <b>10.41</b> |
| Just-a-burger<br>Served on its own, without chips or a drink.<br>American burger ()) 366 kcal<br>Red onion, gherkin, ketchup, American-style mustard<br>Crunchy chicken strip burger / ()) 459 kc<br>Two southern-fried chicken strips, iceberg lettuce, mayor |                                    | each <b>3.59</b>                                  |
| Additional toppings and burger patties<br>Maple-cured bacon with Cheddar cheese 174 kd                                                                                                                                                                         |                                    | 2.14                                              |
| Maple-cured bacon with American-style chee<br>Cheddar cheese 👽 83 kcal                                                                                                                                                                                         |                                    | 2.14<br>1.52<br>1.52                              |
| American-style cheese 💟 69 kcal<br>Maple-cured bacon 91 kcal<br>Crunchy chicken strip 🍠 92 kcal                                                                                                                                                                |                                    | 1.52<br>1.52<br>1.50                              |
| 3oz beef patty 169 kcal<br>Fried halloumi-style cheese V 446 kcal<br>Grilled chicken breast 187 kcal<br>Fried buttermilk chicken 473 kcal<br>Breaded vegetable patty V 257 kcal                                                                                |                                    | each <b>1.97</b>                                  |

#### Afte Mon - F Choose fr

Fish and Freshly ba Peas 1239 kcal Whitby bre Chips, peas 11 Eight Whitby br

Add: Two slice: Chip shop-sty

Steak & ki

Peas, onion & r Choose: Chips **Bangers** a Three Lincolns Vegetariar Three Quorn sa Wiltshire of Two slices of W Sausages, Three Lincolns Vegan sau Three Quorn sa Five-bean All-day br Two sausages Add: Two slice: Vegetariar

|                                                               | SOTT OFINK ' | alconolic dr |
|---------------------------------------------------------------|--------------|--------------|
| r <b>i, 2pm – 5pm</b><br>n the above small pub classic meals. | 6.67         | 8.20         |
|                                                               |              |              |

# Pub classics INCLUDES A DRINK

|                                                                                                                               | VIVY ÓU                    | 1                               |
|-------------------------------------------------------------------------------------------------------------------------------|----------------------------|---------------------------------|
| chips                                                                                                                         | soft drink                 | * alcoholic drink*              |
| attered cod and chips 🤣<br>Il or mushy peas 1298 kcal                                                                         | 10.65                      | 12.18                           |
| <b>eaded scampi</b><br>95 kcal or mushy peas 1255 kcal.<br>readed scampi                                                      | 10.65                      | 12.18                           |
| es of bread 💟 (383 kcal) <b>1.34</b><br>rle curry sauce 🥥 (118 kcal) <b>1.46</b>                                              |                            |                                 |
| idney pudding                                                                                                                 | 8.91                       | 10.44                           |
| red wine gravy<br>; 1223 kcal; <b>Mashed potato</b> 907 kcal<br><b>and mash</b> 950 kcal                                      | 8.91                       | 10.44                           |
| shire sausages, peas, onion & red wine gravy<br><b>n bangers and mash №</b> 793 kcal<br>ausages, peas, onion & red wine gravy | 8.91                       | 10.44                           |
| <b>cured ham, eggs and chips</b> 856 kca<br>Wiltshire cured ham, two fried eggs                                               | l 8.32                     | 9.85                            |
| , <b>chips and beans</b> 1170 kcal<br>shire sausages                                                                          | 8.32                       | 9.85                            |
| isages, chips and beans 🧭 1013 kca<br>ausages                                                                                 | l <b>8.32</b>              | 9.85                            |
| <b>1 chilli 🕖 🕢 🕸 5</b> 90 kcal. Rice, tortilla chips                                                                         |                            |                                 |
| r <b>unch</b> 1213 kcal<br>, bacon, two fried eggs, baked beans, chips<br><b>es of black pudding</b> (355 kcal) <b>1.51</b>   | 10.31                      | 11.84                           |
| n all-day brunch ♥ 1126 kcal<br>ausages, two fried eggs, baked beans, chips                                                   | 10.31                      | 11.84                           |
| r <b>noon deal</b><br>ri, 2pm - 5pm<br>m the above pub classic meals.                                                         | soft drink*<br><b>7.84</b> | alcoholic drink*<br><b>9.37</b> |

#### Prime beef steaks from the UK and Ireland, matured for 21 days then seasoned with a steak-seasoning blend.

| 101 21 days men seasoned with a steak                                                                                                                                                                                                                                                                                                                  | seasoning                   | s Dienu.                         |
|--------------------------------------------------------------------------------------------------------------------------------------------------------------------------------------------------------------------------------------------------------------------------------------------------------------------------------------------------------|-----------------------------|----------------------------------|
| Classic Boz sirloin steak<br>Choose: Jacket potato 741 kcal<br>Mashed potato 745 kcal; Chips 1061 kcal<br>Mediterranean salad 657 kcal; Side salad 546 kcal                                                                                                                                                                                            | soft drink*<br><b>11.84</b> | alcoholic drink*<br><b>13.37</b> |
| Gourmet 8oz sirloin steak<br>With peas, tomato, mushroom, three onion rings<br>and a steak sauce.<br>Choose: Jacket potato 993 kcal<br>Mashed potato 997 kcal; Chips 1314 kcal<br>Mediterranean salad 909 kcal; Side salad 798 kcal<br>Add your choice of steak sauce: Creamy peppercorn sauc<br>Jack Daniel's® Tennessee Honey glaze V (87 kcal) 1.82 |                             | alcoholic drink*<br><b>15.71</b> |
| Below meals are served with peas,<br>tomato and mushroom.<br>BBQ chicken melt<br>Grilled chicken, Cheddar cheese, bacon, BBQ sauce<br>Choose: Jacket potato 🚳 803 kcal; Mashed potato 807 kc<br>Chips 1123 kcal; Mediterranean salad 719 kcal; Side sala                                                                                               |                             |                                  |
| 5oz gammon and egg<br>Choose: Jacket potato 🕸 610 kcal; Mashed potato 614 kc<br>Chips 930 kcal; Mediterranean salad 526 kcal; Side salad                                                                                                                                                                                                               |                             | 10.84                            |
| 10oz gammon and eggs<br>Choose: Jacket potato 🕸 819 kcal; Mashed potato 824 kc<br>Chips 1140 kcal; Mediterranean salad 735 kcal; Side sala                                                                                                                                                                                                             |                             | 14.01                            |
| Mixed grill<br>Gammon, pork loin, rump, lamb, sausage<br>Choose: Jacket potato 1192 kcal; Mashed potato 1196 kca<br>Chips 1513 kcal; Mediterranean salad 1108 kcal; Side sal                                                                                                                                                                           |                             | 14.01                            |
| Large mixed grill<br>Gammon, pork loin, rump, lamb, two sausages,<br>fried egg, six onion rings<br>Choose: Jacket potato 1686 kcal; Mashed potato 1690 kca<br>Chips 2006 kcal; Mediterranean salad 1602 kcal; Side sal                                                                                                                                 |                             | 15.76                            |

### Curries Includes A DRINK

| Katsu curries With a mild Japanese-style katsu curry saud                                                                                                                                                                                       | ce,                                                              |
|-------------------------------------------------------------------------------------------------------------------------------------------------------------------------------------------------------------------------------------------------|------------------------------------------------------------------|
| Katsu chicken curry 826 kcal         Sliced whole breaded chicken breast fillet         Katsu grilled chicken curry 20 541 kcal         Sliced grilled chicken breast         Katsu Quorn™ nugget curry 20 685 kcal         Eight coated pieces | soft drink*<br>9.31<br>each<br>alcoholic drink*<br>10.84<br>each |
| Classic curries With basmati pilau rice,                                                                                                                                                                                                        |                                                                  |
| plain naan and poppadums.                                                                                                                                                                                                                       | soft drink*                                                      |
| Mangalorean roasted cauliflower<br>& spinach curry // @ 38 867 kcal                                                                                                                                                                             | 10.43<br>each                                                    |
| Chicken tikka masala // 1190 kcal                                                                                                                                                                                                               | alcoholic drink*                                                 |
| Chicken jalfrezi                                                                                                                                                                                                                                | 11.96                                                            |
| Beef Madras //// 1043 kcal                                                                                                                                                                                                                      | each                                                             |
| Change your plain naan to a garlic naan 🔮 (add 58 kcal) 47p                                                                                                                                                                                     |                                                                  |
| Simple curries With basmati pilau rice or chips.                                                                                                                                                                                                |                                                                  |
| Simple Mangalorean roasted                                                                                                                                                                                                                      |                                                                  |
| cauliflower & spinach curry 🗾 🤕<br>Choose: Basmati pilau rice 🚳 508 kcal; Chips 910 kcal                                                                                                                                                        | soft drink*<br><b>8.18</b>                                       |
| Simple chicken tikka masala 👭<br>Choose: Basmati pilau rice 830 kcal; Chips 1232 kcal                                                                                                                                                           | each<br>alcoholic drink*                                         |
| Simple chicken jalfrezi <b>////</b><br>Choose: Basmati pilau rice 😵 575 kcal; Chips 977 kcal                                                                                                                                                    | <b>9.71</b><br>each                                              |
| Circuite in a CM a due a <i>COCC</i>                                                                                                                                                                                                            |                                                                  |