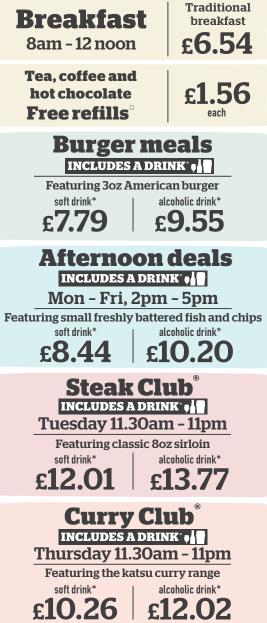

# Served BREAKFAST 8am - 12 noon

| Large breakfast 1286 kcal<br>Two fried eggs, bacon, two sausages, baked beans, three hash browns,<br>mushroom, two slices of toast<br>Traditional breakfast 742 kcal<br>Fried egg, bacon, sausage, baked beans, two hash browns, slice of toast<br>Small breakfast 19 kcal<br>Fried egg, bacon, sausage, baked beans, hash brown | 8.24<br>6.54<br>5.62 |
|----------------------------------------------------------------------------------------------------------------------------------------------------------------------------------------------------------------------------------------------------------------------------------------------------------------------------------|----------------------|
| Fried egg, bacon, sausage, baked beans, two hash browns, slice of toast <b>Small breakfast</b> () kcal Fried eng, bacon, sausage, baked beans, bash brown                                                                                                                                                                        | 5.62                 |
| Fried eng, bacon, sausage, baked beans, bash brown                                                                                                                                                                                                                                                                               |                      |
|                                                                                                                                                                                                                                                                                                                                  |                      |
| Add: Two slices of black pudding (355 kcal) 1.51                                                                                                                                                                                                                                                                                 |                      |
| Large vegetarian breakfast ♥ 1206 kcal<br>Гwo fried eggs, three Quorn sausages, baked beans, three hash browns,<br>mushroom, tomato, two slices of toast                                                                                                                                                                         | 8.24                 |
| <b>Vegetarian breakfast                                    </b>                                                                                                                                                                                                                                                                  | 6.54                 |
| <b>Small vegetarian breakfast (V (1999)</b> 313 kcal<br>ried egg, Quorn sausage, baked beans, hash brown, tomato                                                                                                                                                                                                                 | 5.62                 |
| <b>/egan breakfast @</b> 786 kcal<br>wo Quorn sausages, baked beans, two hash browns, mushroom,<br>omato, slice of toast, vegan spread                                                                                                                                                                                           | 6.14                 |
| Freedom breakfast 545 kcal<br>Гwo fried eggs, bacon, baked beans, two hash browns, mushroom, tomato                                                                                                                                                                                                                              | 5.62                 |
| <b>American breakfast</b> 1258 kcal<br>Iwo fried eggs, two hash browns, maple-cured bacon, two sausages,<br>four pancakes, maple-flavour syrup                                                                                                                                                                                   | 8.24                 |
| <b>Small American breakfast</b> 629 kcal<br>Fried egg, hash brown, maple-cured bacon, sausage,<br>two pancakes, maple-flavour syrup                                                                                                                                                                                              | 6.39                 |

#### Afte Mon - F Choose fr

Fish and Freshlv ba Peas 1239 kcal Whitby bre Chips, peas 11 Eight Whitby br

Add: Two slice: Chip shop-sty

Steak & ki Peas, onion & r Choose: Chips **Bangers** a Three Lincolns Vegetariar Three Quorn sa Wiltshire of Two slices of W Sausages, Three Lincolns Vegan sau Three Quorn sa Five-bean All-day br Two sausages Add: Two slice: Vegetariar

Three Quorn sa After Mon - F

| ZZAS INCLUDES A DRINK                                                                                                         | (* <b>•</b> Å                       |                                          |
|-------------------------------------------------------------------------------------------------------------------------------|-------------------------------------|------------------------------------------|
| hly baked sourdough base.<br>ta ♥ 939 kcal. Mozzarella, basil<br>i ♥♥ 1157 kcal. Mozzarella, pepperoni<br>mushroom 1012 kcal  | soft drinl<br><b>11.02</b>          | * alcoholic drin<br>2 12.78              |
| am, mushroom, rocket<br><b>cen</b> 1103 kcal<br>BQ sauce, chicken breast, red onion, rocket<br><b>regetable ()</b> 1029 kcal  | soft drink*<br><b>12.18</b><br>each | alcoholic drink*<br><b>13.94</b><br>each |
| ushroom, roasted pepper, courgette, onion, l<br><b>isted vegetable</b> @ \$ 705 kcal<br>asted pepper, courgette, onion, basil | basil                               |                                          |
| at feast //// 1220 kcal<br>am, pepperoni, chicken breast, sliced chillies                                                     | <b>13.36</b><br>s, rocket           | 5 15.12                                  |
| -14                                                                                                                           |                                     |                                          |

| l pub classics [                                                                 |                |       | INK* • 🛔 🔛     |
|----------------------------------------------------------------------------------|----------------|-------|----------------|
| chips                                                                            | _              |       |                |
| shly battered cod and chips <b>《</b><br>. or mushy peas 739 kcal                 | <i>i</i> 10.   | 20    | 11.96          |
| <b>itby breaded scampi</b><br>58 kcal or mushy peas 718 kcal.<br>readed scampi   | 10.            | 20    | 11.96          |
| es of bread 💟 (383 kcal) <b>1.34</b><br>/le curry sauce 🥏 (118 kcal) <b>1.46</b> |                |       |                |
| <b>tshire cured ham,</b><br>hips (5) kcal<br>liltshire cured ham, fried egg      | 8.             | 97    | 10.73          |
| <b>day brunch</b> 666 kcal<br>on, fried egg, baked beans, chips                  | 9.             | 26    | 11.02          |
| etarian all-day brunch 🔮 680<br>usages, fried egg, baked beans, chips            | kcal <b>9.</b> | 26    | 11.02          |
| rnoon deal                                                                       | soft drink'    | * alc | coholic drink* |

|                                                             | soft drink* | alcoholic dri |
|-------------------------------------------------------------|-------------|---------------|
| <b>i, 2pm – 5pm</b><br>n the above small pub classic meals. | 8.44        | 10.20         |
|                                                             |             |               |

#### Pub classics INCLUDES A DRINK

|                                                                                                                           | soft drink                 | * alcoholic drink*               |
|---------------------------------------------------------------------------------------------------------------------------|----------------------------|----------------------------------|
| <b>chips</b><br>attered cod and chips <i>Ø</i><br>al or mushy peas 1298 kcal                                              | 12.42                      | 14.18                            |
| <b>eaded scampi</b><br>95 kcal or mushy peas 1255 kcal.<br>readed scampi                                                  | 12.42                      | 14.18                            |
| es of bread 💟 (383 kcal) <b>1.34</b><br>rle curry sauce 🥥 (118 kcal) <b>1.46</b>                                          |                            |                                  |
| idney pudding                                                                                                             | 10.67                      | 12.43                            |
| red wine gravy<br>; 1223 kcal; <b>Mashed potato</b> 907 kcal<br><b>and mash</b> 950 kcal                                  | 10.67                      | 12.43                            |
| shire sausages, peas, onion & red wine gravy <b>n bangers and mash v</b> 793 kcal                                         | 10.67                      | 12.43                            |
| ausages, peas, onion & red wine gravy<br><b>cured ham, eggs and chips</b> 856 kca<br>Wiltshire cured ham, two fried eggs  | al <b>10.08</b>            | 11.84                            |
| , chips and beans 1170 kcal<br>shire sausages                                                                             | 10.08                      | 11.84                            |
| isages, chips and beans @ 1013 kca<br>ausages                                                                             | al <b>10.08</b>            | 11.84                            |
| <b>chilli // @ ©</b> 590 kcal. Rice, tortilla chips<br>runch 1213 kcal<br>, bacon, two fried eggs, baked beans, chips     | 10.67<br>12.08             |                                  |
| es of black pudding (355 kcal) <b>1.51</b><br>n all-day brunch ♥ 1126 kcal<br>ausages, two fried eggs, baked beans, chips | 12.08                      | 13.84                            |
| r <b>noon deal</b><br>ri, 2pm – 5pm<br>m the above pub classic meals.                                                     | soft drink*<br><b>9.62</b> | alcoholic drink*<br><b>11.38</b> |

#### Prime beef steaks from the UK and Ireland, matured for 21 days then seasoned with a steak-seasoning blend.

| ior Er au, b alon boabonica mara bioart                                                                                                                                                                                                                                                                                                                             | 0000011112                  | ,                                |
|---------------------------------------------------------------------------------------------------------------------------------------------------------------------------------------------------------------------------------------------------------------------------------------------------------------------------------------------------------------------|-----------------------------|----------------------------------|
| Classic 8oz sirloin steak<br>Choose: Jacket potato 741 kcal<br>Mashed potato 745 kcal; Chips 1061 kcal<br>Mediterranean salad 657 kcal; Side salad 546 kcal                                                                                                                                                                                                         | soft drink*<br><b>13.59</b> | alcoholic drink*<br><b>15.35</b> |
| Gourmet 8oz sirloin steak<br>With peas, tomato, mushroom, three onion rings<br>and a steak sauce.<br>Choose: Jacket potato 993 kcal<br>Mashed potato 997 kcal; Chips 1314 kcal<br>Mediterranean salad 909 kcal; Side salad 798 kcal<br>Add your choice of steak sauce: Creamy peppercorn sauc<br>Jack Daniel's® Tennessee Honey glaze <b>(</b> 87 kcal) <b>1.82</b> |                             | alcoholic drink*<br><b>17.70</b> |
| Below meals are served with peas,<br>tomato and mushroom.<br>BBQ chicken melt<br>Grilled chicken, Cheddar cheese, bacon, BBQ sauce<br>Choose: Jacket potato 😳 803 kcal; Mashed potato 807 kc<br>Chips 1123 kcal; Mediterranean salad 719 kcal; Side sala                                                                                                            |                             |                                  |
| 5oz gammon and egg<br>Choose: Jacket potato @ 610 kcal; Mashed potato 614 kc<br>Chips 930 kcal; Mediterranean salad 526 kcal; Side salad                                                                                                                                                                                                                            |                             |                                  |
| <b>10oz gammon and eggs</b><br>Choose: Jacket potato @ 819 kcal; Mashed potato 824 kc<br>Chips 1140 kcal; Mediterranean salad 735 kcal; Side sala                                                                                                                                                                                                                   |                             | 15.99                            |
| Mixed grill<br>Gammon, pork loin, rump, lamb, sausage<br>Choose: Jacket potato 1192 kcal; Mashed potato 1196 kca<br>Chips 1513 kcal; Mediterranean salad 1108 kcal; Side sal                                                                                                                                                                                        |                             | 15.99                            |
| Large mixed grill<br>Gammon, pork loin, rump, lamb, two sausages,<br>fried egg, six onion rings<br>Choose: Jacket potato 1686 kcal; Mashed potato 1690 kc<br>Chips 2006 kcal; Mediterranean salad 1602 kcal; Side sal                                                                                                                                               |                             | 17.76                            |