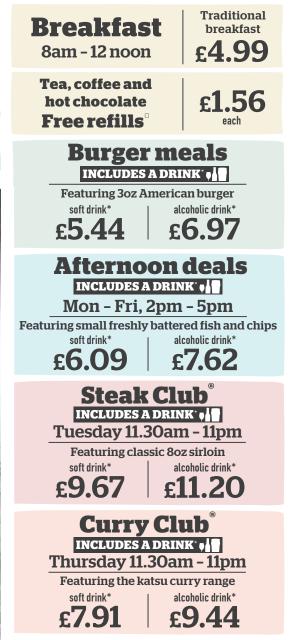

# Served BREAKFAST 8am - 12 noon

| Large breakfast 1286 kcal<br>Two fried eggs, bacon, two sausages, baked beans, three hash browns,<br>mushroom, two slices of toast                         | 6.59 |
|------------------------------------------------------------------------------------------------------------------------------------------------------------|------|
| <b>Traditional breakfast</b> 742 kcal<br>Fried egg, bacon, sausage, baked beans, two hash browns, slice of toast                                           | 4.99 |
| Small breakfast ()) 419 kcal<br>Fried egg, bacon, sausage, baked beans, hash brown                                                                         | 4.45 |
| Add: Two slices of black pudding (355 kcal) <b>1.51</b>                                                                                                    |      |
| Large vegetarian breakfast (V) 1206 kcal<br>Two fried eggs, three Quorn sausages, baked beans, three hash browns,<br>mushroom, tomato, two slices of toast | 6.59 |
| <b>Vegetarian breakfast (v)</b> 816 kcal<br>Gwo fried eggs, two Quorn sausages, baked beans, two hash browns,<br>nushroom, tomato, slice of toast          | 4.99 |
| Small vegetarian breakfast Ѵ 뻀 313 kcal<br>Fried egg, Quorn sausage, baked beans, hash brown, tomato                                                       | 4.45 |
| <b>Vegan breakfast @</b> 786 kcal<br>Two Quorn sausages, baked beans, two hash browns, mushroom,<br>tomato, slice of toast, vegan spread                   | 4.61 |
| <b>Freedom breakfast</b> 545 kcal<br>Two fried eggs, bacon, baked beans, two hash browns, mushroom, tomato                                                 | 4.45 |
|                                                                                                                                                            |      |

| Breakfast muffin deal |
|-----------------------|
|-----------------------|

| Includes tea, coffee or hot chocolate. Free refills $^{\circ}$                                                                   |      |
|----------------------------------------------------------------------------------------------------------------------------------|------|
| <b>Egg &amp; cheese muffin () (555)</b> 249 kcal<br>Fried egg, American-style cheese, in an English muffin                       | 3.31 |
| <b>Egg &amp; bacon muffin ()))</b> 298 kcal<br>Fried egg, bacon, American-style cheese, in an English muffin                     | 3.77 |
| <b>Egg &amp; sausage muffin (567)</b> 417 kcal<br>Fried egg, sausage, American-style cheese, in an English muffin                | 3.77 |
| <b>Egg &amp; Quorn™ sausage muffin ♥ (555)</b> 364 kcal<br>Fried egg, Quorn sausage, American-style cheese, in an English muffin | 3.77 |
| <b>Breakfast muffin ())</b> 466 kcal<br>Fried egg, sausage, bacon, American-style cheese, in an English muffin                   | 4.01 |
| Add: Hash brown @ (82 kcal) 46p                                                                                                  |      |

## Tea, coffee and hot chocolate-

Walkers shortbread V 151 kcal 71p

Stem ginger biscuit 🕐 123 kcal 71p

Belgian chocolate biscuit V 129 kcal 71p

Salted caramel brownie bar V 316 kcal 1.64

Flat white V 92 kcal Cappuccino V 102 kcal Latte 💟 113 kcal Mocha 💟 147 kcal Espresso Ø 6 kcal Black coffee Ø 6 kcal White coffee **V** 24 kcal (Oat milk available 🥥 4 kcal) Hot chocolate 💟 169 kcal Tea Tetley with semi-skimmed milk 💟 14 kcal (Oat milk available 🥥 4 kcal) Decaffeinated tea and coffee available.

## from 100% British beef.

| Burgers Includes A DRINK                                                                                                                                               | Beef 1                             | ourgers made i                                   |  |  |
|------------------------------------------------------------------------------------------------------------------------------------------------------------------------|------------------------------------|--------------------------------------------------|--|--|
| Beef burgers One 3oz beef patty.<br>Served with a small portion of chips (329 kcal, included in Calories below).                                                       |                                    |                                                  |  |  |
| American burger 695 kcal<br>Red onion, gherkin, ketchup, American-style mustard<br>Classic beef burger 676 kcal<br>Iceberg lettuce, tomato, red onion                  | soft drink*<br><b>5.44</b><br>each | alcoholic drink*<br><b>6.97</b><br>each          |  |  |
| Skinny beef burger (555) 369 kcal<br>Iceberg lettuce, tomato, red onion, with a side salad, inste                                                                      | ad of chips                        |                                                  |  |  |
| American cheese burger 729 kcal<br>American-style cheese, red onion, gherkin, ketchup,<br>American-style mustard                                                       |                                    | oft drink* <b>6.04</b><br>lic drink* <b>7.57</b> |  |  |
| Double beef burgers Two 3oz beef patties.<br>Served with chips (602 kcal, included in Calories                                                                         | below).                            |                                                  |  |  |
| Double American burger 1137 kcal<br>Red onion, gherkin, ketchup, American-style mustard<br>Double classic beef burger 1118 kcal<br>Iceberg lettuce, tomato, red onion  | soft drink*<br><b>7.73</b><br>each | alcoholic drink*<br><b>9.26</b><br>each          |  |  |
| <b>Double American cheese burger</b> 1206 kcal<br>American-style cheese, red onion, gherkin, ketchup,<br>American-style mustard                                        |                                    | oft drink* <b>8.30</b><br>lic drink* <b>9.83</b> |  |  |
| Just-a-burger<br>Served on its own, without chips or a drink.<br>American burger ()) 366 kcal<br>Red onion, gherkin, ketchup, American-style mustard                   |                                    | each <b>3.36</b>                                 |  |  |
| <b>Crunchy chicken strip burger /</b> (559 kc<br>Two southern-fried chicken strips, iceberg lettuce, mayon                                                             |                                    |                                                  |  |  |
| Additional toppings and burger patties<br>Maple-cured bacon with Cheddar cheese 174 kg                                                                                 |                                    | 2.14                                             |  |  |
| Maple-cured bacon with American-style chees                                                                                                                            |                                    | 2.14                                             |  |  |
| Cheddar cheese 👽 83 kcal                                                                                                                                               |                                    | 1.52                                             |  |  |
| American-style cheese V 69 kcal                                                                                                                                        |                                    | 1.52                                             |  |  |
| Maple-cured bacon 91 kcal                                                                                                                                              |                                    | 1.52                                             |  |  |
| Crunchy chicken strip 🖉 92 kcal                                                                                                                                        |                                    | 1.50                                             |  |  |
| <b>3oz beef patty</b> 169 kcal<br><b>Fried halloumi-style cheese </b> ♥ 446 kcal<br><b>Grilled chicken breast</b> 187 kcal<br><b>Fried buttermilk chicken</b> 473 kcal |                                    | each <b>1.97</b>                                 |  |  |

9.47

6.09

7.62

11.00

| l pub classics INC                                                                     | LUDES A D   | RINK               |
|----------------------------------------------------------------------------------------|-------------|--------------------|
| chips                                                                                  | soft drink* | * alcoholic drink* |
| or mushy peas 739 kcal                                                                 | 7.84        | 9.37               |
| <b>itby breaded scampi</b><br>8 kcal or mushy peas 718 kcal.<br>readed scampi          | 7.84        | 9.37               |
| es of bread ♥ (383 kcal) <b>1.34</b><br>le curry sauce ∅ (118 kcal) <b>1.46</b>        |             |                    |
| <b>tshire cured ham,</b><br><b>1ips ()))</b> 455 kcal<br>iltshire cured ham, fried egg | 6.61        | 8.14               |
| <b>day brunch</b> 666 kcal<br>ın, fried egg, baked beans, chips                        | 6.91        | 8.44               |
| <b>etarian all-day brunch ♥</b> 680 kcal<br>ısages, fried egg, baked beans, chips      | 6.91        | 8.44               |
| rnoon deal                                                                             | soft drink* | alcoholic drink*   |