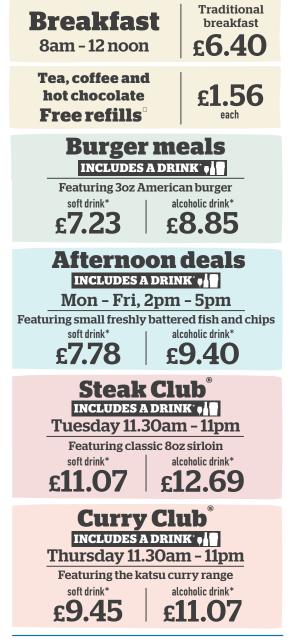

# BREAKFAST Served 8am - 12 noon

Eggs Benedict 725 kcal

Mushroom Benedict V 629 kcal

Scrambled egg on toast V 570 kcal

Small beans on toast 🕥 🚳 🎆 251 kcal

Three eggs, buttered white bloomer toast

Hollandaise sauce rocket

Two poached eggs, on an English muffin, with black pudding,

Beans on toast 🖤 🚳 566 kcal. Buttered white bloomer toast

Two slices of toast with jam or marmalade V (1997) 496 kcal

| Large breakfast 1286 kcal<br>Two fried eggs, bacon, two sausages, baked beans, three hash browns,<br>mushroom, two slices of toast                       | 7.99 |
|----------------------------------------------------------------------------------------------------------------------------------------------------------|------|
| <b>Traditional breakfast</b> 742 kcal<br>Fried egg, bacon, sausage, baked beans, two hash browns, slice of toast                                         | 6.40 |
| Small breakfast (557) 419 kcal<br>Fried egg, bacon, sausage, baked beans, hash brown                                                                     | 5.56 |
| Add: Two slices of black pudding (355 kcal) 1.51                                                                                                         |      |
| Large vegetarian breakfast ♥ 1206 kcal<br>Two fried eggs, three Quorn sausages, baked beans, three hash browns,<br>mushroom, tomato, two slices of toast | 7.99 |
| Vegetarian breakfast ♥ 816 kcal<br>Two fried eggs, two Quorn sausages, baked beans, two hash browns,<br>mushroom, tomato, slice of toast                 | 6.40 |
| <b>Small vegetarian breakfast (V (555)</b> 313 kcal<br>Fried egg, Quorn sausage, baked beans, hash brown, tomato                                         | 5.56 |
| <b>Vegan breakfast @</b> 786 kcal<br>Two Quorn sausages, baked beans, two hash browns, mushroom,<br>tomato, slice of toast, vegan spread                 | 6.03 |
| <b>Freedom breakfast</b> 545 kcal<br>Two fried eggs, bacon, baked beans, two hash browns, mushroom, tomato                                               | 5.56 |

#### le from 100% British beef.

| Burgers Includes A DRINK                                                                                                                              | Beeft                                                   | ourgers mad                             |  |
|-------------------------------------------------------------------------------------------------------------------------------------------------------|---------------------------------------------------------|-----------------------------------------|--|
| <b>Beef burgers</b> One 3oz beef patty.<br>Served with a small portion of chips (329 kcal, inc                                                        | cluded in Cale                                          | ories below).                           |  |
| American burger 695 kcal<br>Red onion, gherkin, ketchup, American-style mustard<br>Classic beef burger 676 kcal<br>Iceberg lettuce, tomato, red onion | soft drink*<br><b>7.23</b><br>each                      | alcoholic drink*<br><b>8.85</b><br>each |  |
| <b>Skinny beef burger ()))</b> 369 kcal<br>Iceberg lettuce, tomato, red onion, with a side salad, instead of chips                                    |                                                         |                                         |  |
| American cheese burger 729 kcal<br>American-style cheese, red onion, gherkin, ketchup,<br>American-style mustard                                      | soft drink* <b>7.78</b><br>alcoholic drink* <b>9.40</b> |                                         |  |
| <b>Double beef burgers</b> Two 3oz beef patties.<br>Served with chips (602 kcal, included in Calories below).                                         |                                                         |                                         |  |
| <b>Double American burger</b> 1137 kcal<br>Red onion, gherkin, ketchup, American-style mustard                                                        | soft drink*<br><b>9.34</b>                              | alcoholic drink*<br><b>10.96</b>        |  |
| Double classic beef burger 1118 kcal<br>Iceberg lettuce, tomato, red onion                                                                            | each                                                    | each                                    |  |

# Pubo

**Fish and** Freshly ba Peas 1239 kcal Whitby br Eight scampi c

Add: Two slice Chip shop-sty

Steak & ki Chips, peas, or Wiltshire

Two slices of V Sausages Three Lincolns

Vegan sau Three Quorn sa **Five-bean** 

alcoholic drink\*

9.40

| <b>i, 2pm – 5pm</b>                  | soft drink* |
|--------------------------------------|-------------|
| n the above small pub classic meals. | <b>7.78</b> |
|                                      |             |

| Classics Includes a D                                                                                                        | RINK •                  | 1                                    |
|------------------------------------------------------------------------------------------------------------------------------|-------------------------|--------------------------------------|
| chips                                                                                                                        | soft drink              | <ul> <li>alcoholic drink*</li> </ul> |
| attered cod and chips 🤣<br>al or mushy peas 1298 kcal                                                                        | 11.44                   | 13.06                                |
| <b>eaded scampi</b><br>chips, peas 1195 kcal or mushy peas 1255 kcal                                                         | 11.44                   | 13.06                                |
| es of bread ♥ (383 kcal) <b>1.34</b><br><b>/le curry sauce ∅</b> (118 kcal) <b>1.46</b>                                      |                         |                                      |
| <b>idney pudding</b> 1223 kcal<br>nion & red wine gravy                                                                      | 9.83                    | 11.45                                |
| <b>cured ham, eggs and chips</b> 856 kca<br>Wiltshire cured ham, two fried eggs                                              | al <b>9.29</b>          | 10.91                                |
| s <b>, chips and beans</b> 1170 kcal<br>shire sausages                                                                       | 9.29                    | 10.91                                |
| <b>usages, chips and beans @</b> 1013 kca<br>ausages                                                                         | al <b>9.29</b>          | 10.91                                |
| <b>n chilli 🕖 ⊘ </b> 590 kcal. Rice, tortilla chips                                                                          | 9.83                    | 11.45                                |
| r <b>unch</b> 1213 kcal<br>s, bacon, two fried eggs, baked beans, chips<br><b>es of black pudding</b> (355 kcal) <b>1.51</b> | 11.12                   | 12.74                                |
| n all-day brunch 🛛 1126 kcal<br>ausages, two fried eggs, baked beans, chips                                                  | 11.12                   | 12.74                                |
| <b>rnoon deal</b><br>ri, 2pm – 5pm<br>m the above pub classic meals.                                                         | soft drink* <b>8.86</b> | alcoholic drink*<br><b>10.48</b>     |