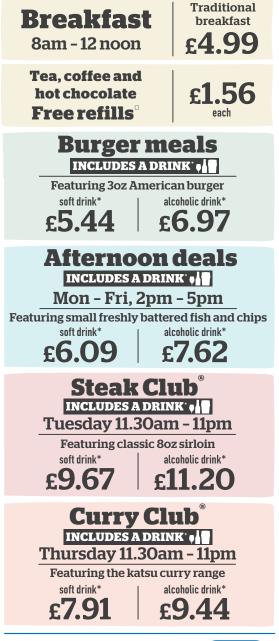

# BREAKFAST Served 8am - 12 noon

| <b>Large breakfast</b> 1286 kcal<br>Two fried eggs, bacon, two sausages, baked beans, three hash browns,<br>mushroom, two slices of toast                | 6.59 |
|----------------------------------------------------------------------------------------------------------------------------------------------------------|------|
| <b>Traditional breakfast</b> 742 kcal<br>Fried egg, bacon, sausage, baked beans, two hash browns, slice of toast                                         | 4.99 |
| Small breakfast ()) 419 kcal<br>Fried egg, bacon, sausage, baked beans, hash brown                                                                       | 4.45 |
| Add: Two slices of black pudding (355 kcal) 1.51                                                                                                         |      |
| Large vegetarian breakfast 🕐 1206 kcal<br>Two fried eggs, three Quorn sausages, baked beans, three hash browns,<br>mushroom, tomato, two slices of toast | 6.59 |
| <b>Vegetarian breakfast                                    </b>                                                                                          | 4.99 |
| <b>Small vegetarian breakfast (v) (1999)</b> 313 kcal<br>Fried egg, Quorn sausage, baked beans, hash brown, tomato                                       | 4.45 |
| <b>Vegan breakfast @</b> 786 kcal<br>Two Quorn sausages, baked beans, two hash browns, mushroom,<br>tomato, slice of toast, vegan spread                 | 4.61 |
| Freedom breakfast 545 kcal<br>Two fried eggs, bacon, baked beans, two hash browns, mushroom, tomato                                                      | 4.4  |
| <b>American breakfast</b> 1258 kcal<br>Two fried eggs, two hash browns, maple-cured bacon, two sausages,<br>four pancakes, maple-flavour syrup           | 6.85 |
| <b>Small American breakfast</b> 629 kcal<br>Fried egg, hash brown, maple-cured bacon, sausage,<br>two pancakes, maple-flavour syrup                      | 4.99 |
|                                                                                                                                                          |      |

# -Tea, coffee and hot chocolate -

FREE TEA, COFFEE AND HOT CHOCOLATE - ALL DAY EVERY DAY -LAVAILA 🛞 🚳 **1.56** each

Walkers shortbread V 151 kcal 71p

Stem ginger biscuit V 123 kcal 71p

Belgian chocolate biscuit V 129 kcal 71p

#### om 100% British beef.

| Burgers Includes a drink                                                                                                |                    |                                                  |
|-------------------------------------------------------------------------------------------------------------------------|--------------------|--------------------------------------------------|
| •                                                                                                                       |                    | ourgers mad                                      |
| <b>Beef burgers</b> One 3oz beef patty.<br>Served with a small portion of chips (329 kcal, inc                          | cluded in Cal      | ories below).                                    |
| <b>American burger</b> 695 kcal<br>Red onion, gherkin, ketchup, American-style mustard                                  | soft drink*        |                                                  |
| Classic beef burger 676 kcal                                                                                            | 5.44               | alcoholic drink*<br><b>6.97</b>                  |
| Iceberg lettuce, tomato, red onion                                                                                      | each               | each                                             |
| <b>Skinny beef burger (500)</b> 369 kcal<br>Iceberg lettuce, tomato, red onion, with a side salad, inste                | ad of chips        |                                                  |
| <b>American cheese burger</b> 729 kcal<br>American-style cheese, red onion, gherkin, ketchup,<br>American-style mustard |                    | oft drink* 6.04<br>lic drink* 7.57               |
| Double beef burgers Two 30z beef patties.                                                                               | •••••              |                                                  |
| Served with chips (602 kcal, included in Calories                                                                       | below).            |                                                  |
| Double American burger 1137 kcal                                                                                        | soft drink*        | alcoholic drink*                                 |
| Red onion, gherkin, ketchup, American-style mustard                                                                     | 7.73               | 9.26                                             |
| Double classic beef burger 1118 kcal<br>Iceberg lettuce, tomato, red onion                                              | each               | each                                             |
| Double American cheese burger 1206 kcal                                                                                 |                    | oft drink* <b>8.30</b>                           |
| American-style cheese, red onion, gherkin, ketchup,<br>American-style mustard                                           |                    | oft drink* <b>8.30</b><br>lic drink* <b>9.83</b> |
| Just-a-burger                                                                                                           |                    |                                                  |
| Served on its own, without chips or a drink.                                                                            |                    | each <b>3.36</b>                                 |
| American burger (555) 366 kcal<br>Red onion, gherkin, ketchup, American-style mustard                                   |                    |                                                  |
| Crunchy chicken strip burger 🖊 ໜ 459 kc                                                                                 | al                 |                                                  |
| Two southern-fried chicken strips, iceberg lettuce, mayon                                                               |                    |                                                  |
| Additional toppings and burger patties                                                                                  | 5                  |                                                  |
| Maple-cured bacon with Cheddar cheese 174 kg                                                                            |                    | 2.14                                             |
| Maple-cured bacon with American-style chee                                                                              | <b>se</b> 160 kcal | 2.14                                             |
| Cheddar cheese 💟 83 kcal                                                                                                |                    | 1.52                                             |
| American-style cheese 💟 69 kcal                                                                                         |                    | 1.52                                             |
| Maple-cured bacon 91 kcal                                                                                               |                    | 1.52                                             |
| Crunchy chicken strip 🍠 92 kcal                                                                                         |                    | 1.50                                             |
| <b>3oz beef patty</b> 169 kcal<br><b>Fried halloumi-style cheese V</b> 446 kcal                                         |                    |                                                  |
| Grilled chicken breast 187 kcal                                                                                         |                    |                                                  |
| Fried buttermilk chicken 473 kcal                                                                                       |                    | each <b>1.97</b>                                 |
| Breaded vegetable patty 💟 257 kcal                                                                                      |                    |                                                  |
| 🕞 BEYOND MEAT patty 🥏 184 kcal                                                                                          |                    |                                                  |
| -                                                                                                                       |                    |                                                  |

#### Afte Mon - F Choose fr

each

Fish and Freshly ba Peas 1239 kcal Whitby bre Chips, peas 11 Eight Whitby br

Add: Two slice: Chip shop-sty

Steak & ki

Peas, onion & r Choose: Chips **Bangers** a Three Lincolns Vegetariar Three Quorn s Wiltshire Two slices of V Sausages Three Lincolns Vegan sau Three Quorn s Five-bean All-day br Two sausages Add: Two slice: Vegetariar

Three Quorn sa After Mon - F

| ZZAS INCLUDES A DRINK                                                                                          | (* <b></b>                         |                                          |
|----------------------------------------------------------------------------------------------------------------|------------------------------------|------------------------------------------|
| <b>hly baked sourdough base.</b><br>ta 🔇 939 kcal. Mozzarella, basil                                           | soft drinl<br><b>8.68</b>          | <pre> alcoholic drin     10.21</pre>     |
| ni 🍠 1157 kcal. Mozzarella, pepperoni<br>mushroom 1012 kcal                                                    |                                    |                                          |
| am, mushroom, rocket<br><b>ken</b> 1103 kcal<br>BQ sauce, chicken breast, red onion, rocket                    | soft drink*<br><b>9.84</b><br>each | alcoholic drink*<br><b>11.37</b><br>each |
| regetable (V) 1029 kcal<br>nushroom, roasted pepper, courgette, onion, basil<br>asted vegetable (V) 😳 705 kcal |                                    |                                          |
| asted pepper, courgette, onion, basil                                                                          | 11.02                              | 2 12.55                                  |
| <b>at feast ////</b> 1220 kcal<br>am, pepperoni, chicken breast, sliced chillies                               | <b>11.02</b><br>5, rocket          | 12.53                                    |

|                                                               | SOTT OF THE | alconolic drink |
|---------------------------------------------------------------|-------------|-----------------|
| r <b>i, 2pm – 5pm</b><br>n the above small pub classic meals. | 6.09        | 7.62            |
| r                                                             |             |                 |

### Pub classics INCLUDES A DRINK

|                                                                                            | soft drink                    | alcoholic drink* |
|--------------------------------------------------------------------------------------------|-------------------------------|------------------|
| chips                                                                                      |                               |                  |
| attered cod and chips 🥟                                                                    | 10.08                         | 11.61            |
| al or mushy peas 1298 kcal<br><b>ceaded scampi</b>                                         | 10.08                         | 11.61            |
| 195 kcal or mushy peas 1255 kcal.                                                          | 10.00                         | 11.01            |
| preaded scampi                                                                             |                               |                  |
| es of bread V (383 kcal) <b>1.34</b>                                                       | • • • • • • • • • • • • • • • | •••••            |
| yle curry sauce 🤕 (118 kcal) 1.46                                                          |                               |                  |
| idney pudding                                                                              | 8.32                          | 9.85             |
| red wine gravy                                                                             |                               |                  |
| s 1223 kcal; Mashed potato 907 kcal                                                        | 0.00                          | 0.05             |
| and mash 950 kcal<br>shire sausages, peas, onion & red wine gravy                          | 8.32                          | 9.85             |
| <b>n bangers and mash (V</b> 793 kcal                                                      | 8.32                          | 9.85             |
| ausages, peas, onion & red wine gravy                                                      | 0.02                          |                  |
| cured ham, eggs and chips 856 kca                                                          | l <b>7.73</b>                 | 9.26             |
| Wiltshire cured ham, two fried eggs                                                        |                               |                  |
| s <b>, chips and beans</b> 1170 kcal<br>shire sausages                                     | 7.73                          | 9.26             |
| <b>isages, chips and beans</b> 🤕 1013 kca                                                  | l 7.73                        | 9.26             |
| ausages                                                                                    |                               |                  |
| <b>1 chilli 투 ⊘ 😳 590</b> kcal. Rice, tortilla chips                                       | 8.32                          | 9.85             |
| runch 1213 kcal                                                                            | 9.72                          | 11.25            |
| s, bacon, two fried eggs, baked beans, chips<br>es of black pudding (355 kcal) <b>1.51</b> |                               |                  |
| n all-dav brunch 💟 1126 kcal                                                               | 9.72                          | 11.25            |
| ausages, two fried eggs, baked beans, chips                                                | 7.72                          | . 11.20          |
| rnoon deal                                                                                 | soft drink*                   | alcoholic drink* |
| ri, 2pm - 5pm                                                                              | <b>7.27</b>                   | 8.80             |
| m the above pub classic meals.                                                             | ,,                            | 0100             |

# Steaks and grills INCLUDES A DRINK

#### Prime beef steaks from the UK and Ireland, matured for 21 days then seasoned with a steak-seasoning blend.

|                                                                                                                                                                                                                      |                             | ,                                |
|----------------------------------------------------------------------------------------------------------------------------------------------------------------------------------------------------------------------|-----------------------------|----------------------------------|
| Classic 8oz sirloin steak<br>Choose: Jacket potato 741 kcal<br>Mashed potato 745 kcal; Chips 1061 kcal<br>Mediterranean salad 657 kcal; Side salad 546 kcal                                                          | soft drink*<br><b>11.25</b> | alcoholic drink*<br><b>12.78</b> |
| Gourmet 8oz sirloin steak                                                                                                                                                                                            |                             |                                  |
| With peas, tomato, mushroom, three onion rings<br>and a steak sauce.<br>Choose: Jacket potato 993 kcal<br>Mashed potato 997 kcal; Chips 1314 kcal<br>Mediterranean salad 909 kcal; Side salad 798 kcal               | soft drink*<br><b>13.59</b> | alcoholic drink*<br><b>15.12</b> |
| Add your choice of steak sauce: Creamy peppercorn sauc<br>Jack Daniel's® Tennessee Honey glaze ♥ (87 kcal) 1.82                                                                                                      |                             |                                  |
| Below meals are served with peas,<br>tomato and mushroom.                                                                                                                                                            | soft drink                  | * alcoholic drink                |
| BBQ chicken melt                                                                                                                                                                                                     | 10.08                       |                                  |
| Grilled chicken, Cheddar cheese, bacon, BBQ sauce<br>Choose: Jacket potato 🚳 803 kcal; Mashed potato 807 kcal<br>Chips 1123 kcal; Mediterranean salad 719 kcal; Side salad 608 kcal                                  |                             |                                  |
| 5oz gammon and egg<br>Choose: Jacket potato @ 610 kcal; Mashed potato 614 kc<br>Chips 930 kcal; Mediterranean salad 526 kcal; Side sala                                                                              |                             |                                  |
| <b>10oz gammon and eggs</b><br>Choose: Jacket potato 🕸 819 kcal; Mashed potato 824 k<br>Chips 1140 kcal; Mediterranean salad 735 kcal; Side sala                                                                     |                             | 13.42                            |
| Mixed grill<br>Gammon, pork loin, rump, lamb, sausage<br>Choose: Jacket potato 1192 kcal; Mashed potato 1196 kc<br>Chips 1513 kcal; Mediterranean salad 1108 kcal; Side sal                                          |                             | 13.42                            |
| Large mixed grill<br>Gammon, pork loin, rump, lamb, two sausages,<br>fried egg, six onion rings<br>Choose: Jacket potato 1686 kcal; Mashed potato 1690 kc<br>Chips 2006 kcal; Mediterranean salad 1602 kcal; Side sa |                             | 15.18                            |

## Curries Includes A DRINK

mature Cheddar cheese

| Katsu curries With a mild Japanese-style katsu curry sauc                                                                                                                                                                                                                   | ce,                                                              |
|-----------------------------------------------------------------------------------------------------------------------------------------------------------------------------------------------------------------------------------------------------------------------------|------------------------------------------------------------------|
| Katsu chicken curry 826 kcal<br>Sliced whole breaded chicken breast fillet<br>Katsu grilled chicken curry ഈ 541 kcal<br>Sliced grilled chicken breast<br>Katsu Quorn <sup>™</sup> nugget curry @ 685 kcal<br>Eight coated pieces                                            | soft drink*<br>8.73<br>each<br>alcoholic drink*<br>10.26<br>each |
| Classic curries With basmati pilau rice,<br>plain naan and poppadums.<br>Mangalorean roasted cauliflower<br>& spinach curry // @ 3867 kcal<br>Chicken tikka masala // 1190 kcal<br>Chicken jalfrezi /// 3935 kcal<br>Beef Madras // 1043 kcal                               | soft drink*<br>9.84<br>each<br>alcoholic drink*<br>11.37<br>each |
| Change your plain naan to a garlic naan 💟 (add 58 kcal) 47p                                                                                                                                                                                                                 |                                                                  |
| Simple curries With basmati pilau rice or chips.<br>Simple Mangalorean roasted                                                                                                                                                                                              |                                                                  |
| cauliflower & spinach curry // @<br>Choose: Basmati pilau rice \$508 kcal; Chips 910 kcal<br>Simple chicken tikka masala //<br>Choose: Basmati pilau rice 830 kcal; Chips 1232 kcal<br>Simple chicken jalfrezi ///<br>Choose: Basmati pilau rice \$575 kcal; Chips 977 kcal | soft drink*<br>7.62<br>each<br>alcoholic drink*<br>9.15<br>each  |
| onoose: Dasman phan mee 🦥 5/5 ktal; onps /// ktal                                                                                                                                                                                                                           |                                                                  |