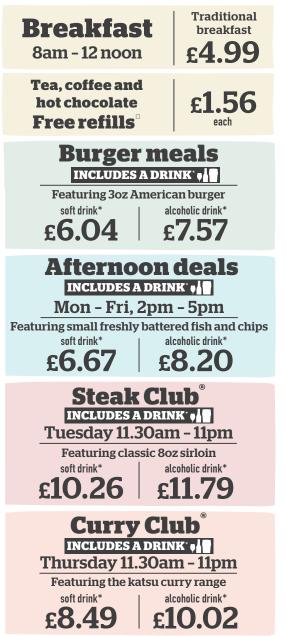

### Served BREAKFAST 8am - 12 noon

| Large breakfast 1286 kcal<br>Two fried eggs, bacon, two sausages, baked beans, three hash browns,<br>mushroom, two slices of toast                       | 6.5  |
|----------------------------------------------------------------------------------------------------------------------------------------------------------|------|
| <b>Traditional breakfast</b> 742 kcal<br>Fried egg, bacon, sausage, baked beans, two hash browns, slice of toast                                         | 4.9  |
| <b>Small breakfast (555)</b> 419 kcal<br>Fried egg, bacon, sausage, baked beans, hash brown                                                              | 4.4  |
| Add: Two slices of black pudding (355 kcal) 1.51                                                                                                         |      |
| Large vegetarian breakfast 🕥 1206 kcal<br>Two fried eggs, three Quorn sausages, baked beans, three hash browns,<br>mushroom, tomato, two slices of toast | 6.59 |
| Vegetarian breakfast V 816 kcal<br>Two fried eggs, two Quorn sausages, baked beans, two hash browns,<br>mushroom, tomato, slice of toast                 | 4.9  |
| Small vegetarian breakfast 💟 🐻 313 kcal<br>Fried egg, Quorn sausage, baked beans, hash brown, tomato                                                     | 4.4  |
| <b>Vegan breakfast @</b> 786 kcal<br>Two Quorn sausages, baked beans, two hash browns, mushroom,<br>tomato, slice of toast, vegan spread                 | 4.6  |
| Freedom breakfast 545 kcal<br>Two fried eggs, bacon, baked beans, two hash browns, mushroom, tomato                                                      | 4.4  |
| American breakfast 1258 kcal<br>Two fried eggs, two hash browns, maple-cured bacon, two sausages,<br>four pancakes, maple-flavour syrup                  | 6.8  |
| <b>Small American breakfast</b> 629 kcal<br>Fried egg, hash brown, maple-cured bacon, sausage,<br>two pancakes, maple-flavour syrup                      | 4.99 |
|                                                                                                                                                          |      |

## INCLUDES A DRINK\* **Choose from over 150 drinks**

#### Burgers INCLUDES A DRINK Beef burgers made from 100% British beef.

| Beef burgers One 3oz beef patty.<br>Served with a small portion of chips (329 kcal, included in Calories below). |                     |                     |
|------------------------------------------------------------------------------------------------------------------|---------------------|---------------------|
| <b>American burger</b> 695 kcal<br>Red onion, gherkin, ketchup, American-style mustard                           | soft drink*         | alcoholic drink*    |
| Classic beef burger 676 kcal<br>Iceberg lettuce, tomato, red onion                                               | <b>6.04</b><br>each | <b>7.57</b><br>each |
| Skinny beef burger (55) 369 kcal<br>Iceberg lettuce, tomato, red onion, with a side salad, instead of chips      |                     |                     |

| r <b>noon deal</b>                   | soft drink* | alcoholic drink* |
|--------------------------------------|-------------|------------------|
| <sup>i, 2pm - 5pm</sup>              | <b>6.67</b> | <b>8.20</b>      |
| n the above small pub classic meals. |             |                  |

### Curries INCLUDES A DRINK

| Katsu curries With a mild Japanese-style katsu curry saud                                                                                                                                                                                                                                | ce,                                                              |
|------------------------------------------------------------------------------------------------------------------------------------------------------------------------------------------------------------------------------------------------------------------------------------------|------------------------------------------------------------------|
| coconut-flavour rice, sliced chillies and coriander.<br>Katsu chicken curry 826 kcal<br>Sliced whole breaded chicken breast fillet<br>Katsu grilled chicken curry ॐ 541 kcal<br>Sliced grilled chicken breast<br>Katsu Quorn <sup>™</sup> nugget curry Ø 685 kcal<br>Eight coated pieces | soft drink*<br>9.31<br>each<br>alcoholic drink*<br>10.84<br>each |
| Classic curries With basmati pilau rice,                                                                                                                                                                                                                                                 |                                                                  |
| plain naan and poppadums.                                                                                                                                                                                                                                                                | soft drink*                                                      |
| Mangalorean roasted cauliflower<br>& spinach curry 🍠 🤕 867 kcal                                                                                                                                                                                                                          | <b>10.43</b><br>each                                             |
| Chicken tikka masala 🖊 1190 kcal                                                                                                                                                                                                                                                         | alcoholic drink $^{\ast}$                                        |
| Chicken jalfrezi                                                                                                                                                                                                                                                                         | <b>11.96</b><br>each                                             |
| Beef Madras 🕬 🖉 1043 kcal                                                                                                                                                                                                                                                                |                                                                  |
|                                                                                                                                                                                                                                                                                          |                                                                  |

### Steaks and grills INCLUDES A DRINK

Prime beef steaks from the UK and Ireland, matured for 21 days then seasoned with a steak-seasoning blend.

| for Er days then seasoned with a steak                                                                                                                                        | for 21 days then seasoned with a steak seasoning blend. |                                  |  |  |
|-------------------------------------------------------------------------------------------------------------------------------------------------------------------------------|---------------------------------------------------------|----------------------------------|--|--|
| Classic 8oz sirloin steak<br>Choose: Jacket potato 741 kcal<br>Chips 1061 kcal<br>Side salad 546 kcal                                                                         | soft drink*<br><b>11.84</b>                             | alcoholic drink*<br><b>13.37</b> |  |  |
| Gourmet 8oz sirloin steak<br>With peas, tomato, mushroom, three onion rings<br>and a steak sauce.<br>Choose: Jacket potato 993 kcal<br>Chips 1314 kcal<br>Side salad 798 kcal | soft drink*<br><b>14.18</b>                             | alcoholic drink*<br><b>15.71</b> |  |  |
| Add your choice of steak sauce: Creamy peppercorn sauc<br>Jack Daniel's® Tennessee Honey glaze V (87 kcal) 1.82                                                               | · /                                                     |                                  |  |  |
|                                                                                                                                                                               |                                                         | ••••••                           |  |  |
| Below meals are served with peas,<br>tomato and mushroom.                                                                                                                     | soft drink* alcoholic drink*                            |                                  |  |  |
| BBQ chicken melt<br>Grilled chicken, Cheddar cheese, bacon, BBQ sauce<br>Choose: Jacket potato 🕸 803 kcal<br>Chips 1123 kcal<br>Side salad 608 kcal                           | 10.65                                                   | 12.18                            |  |  |
| 5oz gammon and egg<br>Choose: Jacket potato @ 610 kcal<br>Chips 930 kcal<br>Side salad ()) 415 kcal                                                                           | 9.31                                                    | 10.84                            |  |  |
| <b>10oz gammon and eggs</b><br>Choose: Jacket potato 🕸 819 kcal<br>Chips 1140 kcal<br>Side salad 625 kcal                                                                     | 12.48                                                   | 14.01                            |  |  |
| Desserts                                                                                                                                                                      |                                                         |                                  |  |  |