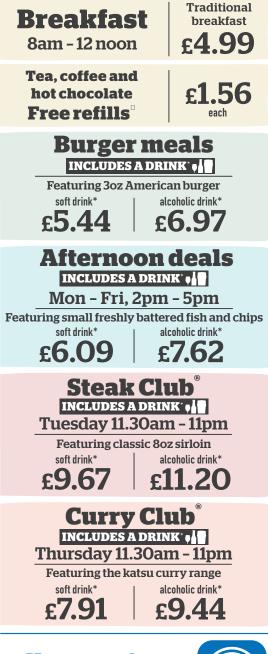

# Served BREAKFAST 8am - 12 noon

| <b>Large breakfast</b> 1286 kcal<br>Two fried eggs, bacon, two sausages, baked beans, three hash browns,<br>mushroom, two slices of toast                | 6.5  |
|----------------------------------------------------------------------------------------------------------------------------------------------------------|------|
| <b>Traditional breakfast</b> 742 kcal<br>Fried egg, bacon, sausage, baked beans, two hash browns, slice of toast                                         | 4.9  |
| Small breakfast ()) 419 kcal<br>Fried egg, bacon, sausage, baked beans, hash brown                                                                       | 4.4  |
| Add: Two slices of black pudding (355 kcal) 1.51                                                                                                         |      |
| Large vegetarian breakfast 🕥 1206 kcal<br>Two fried eggs, three Quorn sausages, baked beans, three hash browns,<br>mushroom, tomato, two slices of toast | 6.5  |
| <b>Vegetarian breakfast                                    </b>                                                                                          | 4.9  |
| <b>Small vegetarian breakfast (V) (1999)</b> 313 kcal<br>Fried egg, Quorn sausage, baked beans, hash brown, tomato                                       | 4.4  |
| <b>Vegan breakfast @</b> 786 kcal<br>Two Quorn sausages, baked beans, two hash browns, mushroom,<br>tomato, slice of toast, vegan spread                 | 4.6  |
| <b>Freedom breakfast</b> 545 kcal<br>Two fried eggs, bacon, baked beans, two hash browns, mushroom, tomato                                               | 4.4  |
| <b>American breakfast</b> 1258 kcal<br>Two fried eggs, two hash browns, maple-cured bacon, two sausages,<br>four pancakes, maple-flavour syrup           | 6.8  |
| <b>Small American breakfast</b> 629 kcal<br>Fried egg, hash brown, maple-cured bacon, sausage,<br>two pancakes, maple-flavour syrup                      | 4.99 |
|                                                                                                                                                          |      |

# -Tea, coffee and hot chocolate -

FREE TEA, COFFEE AND HOT CHOCOLATE - ALL DAY EVERY DAY -LAVAILA 🛞 🚳 **1.56** each

Flat white 🖤 92 kcal Cappuccino V 102 kcal Latte V 113 kcal Mocha 💟 147 kcal Espresso Ø 6 kcal Black coffee Ø 6 kcal White coffee V 24 kcal (Oat milk available 🕖 4 kcal) Hot chocolate 💟 169 kcal Tea Tetley with semi-skimmed milk 🕐 14 kcal (Oat milk available 🥥 4 kcal)

#### om 100% British beef.

| Burgers Includes a drink                                                                                                |                    |                                                  |
|-------------------------------------------------------------------------------------------------------------------------|--------------------|--------------------------------------------------|
| •                                                                                                                       |                    | ourgers mad                                      |
| <b>Beef burgers</b> One 3oz beef patty.<br>Served with a small portion of chips (329 kcal, inc                          | cluded in Cal      | ories below).                                    |
| <b>American burger</b> 695 kcal<br>Red onion, gherkin, ketchup, American-style mustard                                  | soft drink*        |                                                  |
| Classic beef burger 676 kcal                                                                                            | 5.44               | alcoholic drink*<br><b>6.97</b>                  |
| Iceberg lettuce, tomato, red onion                                                                                      | each               | each                                             |
| <b>Skinny beef burger (500)</b> 369 kcal<br>Iceberg lettuce, tomato, red onion, with a side salad, inste                | ad of chips        |                                                  |
| <b>American cheese burger</b> 729 kcal<br>American-style cheese, red onion, gherkin, ketchup,<br>American-style mustard |                    | oft drink* 6.04<br>lic drink* 7.57               |
| Double beef burgers Two 30z beef patties.                                                                               | •••••              |                                                  |
| Served with chips (602 kcal, included in Calories                                                                       | below).            |                                                  |
| Double American burger 1137 kcal                                                                                        | soft drink*        | alcoholic drink*                                 |
| Red onion, gherkin, ketchup, American-style mustard                                                                     | 7.73               | 9.26                                             |
| Double classic beef burger 1118 kcal<br>Iceberg lettuce, tomato, red onion                                              | each               | each                                             |
| Double American cheese burger 1206 kcal                                                                                 |                    | oft drink* <b>8.30</b>                           |
| American-style cheese, red onion, gherkin, ketchup,<br>American-style mustard                                           |                    | oft drink* <b>8.30</b><br>lic drink* <b>9.83</b> |
| Just-a-burger                                                                                                           |                    |                                                  |
| Served on its own, without chips or a drink.                                                                            |                    | each <b>3.36</b>                                 |
| American burger (555) 366 kcal<br>Red onion, gherkin, ketchup, American-style mustard                                   |                    |                                                  |
| Crunchy chicken strip burger 🖊 ໜ 459 kc                                                                                 | al                 |                                                  |
| Two southern-fried chicken strips, iceberg lettuce, mayon                                                               |                    |                                                  |
| Additional toppings and burger patties                                                                                  | 5                  |                                                  |
| Maple-cured bacon with Cheddar cheese 174 kg                                                                            |                    | 2.14                                             |
| Maple-cured bacon with American-style chee                                                                              | <b>se</b> 160 kcal | 2.14                                             |
| Cheddar cheese 💟 83 kcal                                                                                                |                    | 1.52                                             |
| American-style cheese 💟 69 kcal                                                                                         |                    | 1.52                                             |
| Maple-cured bacon 91 kcal                                                                                               |                    | 1.52                                             |
| Crunchy chicken strip 🍠 92 kcal                                                                                         |                    | 1.50                                             |
| <b>3oz beef patty</b> 169 kcal<br><b>Fried halloumi-style cheese V</b> 446 kcal                                         |                    |                                                  |
| Grilled chicken breast 187 kcal                                                                                         |                    |                                                  |
| Fried buttermilk chicken 473 kcal                                                                                       |                    | each <b>1.97</b>                                 |
| Breaded vegetable patty 💟 257 kcal                                                                                      |                    |                                                  |
| 🕞 BEYOND MEAT patty 🥏 184 kcal                                                                                          |                    |                                                  |
| -                                                                                                                       |                    |                                                  |

#### Afte Mon - F Choose fr

each

Fish and Freshly ba Peas 1239 kcal Whitby bre Chips, peas 119 Eight Whitby br

Add: Two slice: Chip shop-sty

Steak & ki

Peas, onion & r Choose: Chips **Bangers** a Three Lincolns Vegetariar Three Quorn sa Wiltshire of Two slices of W Sausages, Three Lincolns Vegan sau Three Quorn sa Five-bean All-day br Two sausages Add: Two slice: Vegetariar

|                                                               | SOTT OFINK ' | alconolic drink |
|---------------------------------------------------------------|--------------|-----------------|
| r <b>i, 2pm – 5pm</b><br>n the above small pub classic meals. | 6.09         | 7.62            |
|                                                               |              |                 |

# Pub classics INCLUDES A DRINK

|                                                                                 | soft drink    | * alcoholic drink*                      |
|---------------------------------------------------------------------------------|---------------|-----------------------------------------|
| chips                                                                           |               |                                         |
| attered cod and chips 🥝                                                         | 10.08         | 11.61                                   |
| ıl or mushy peas 1298 kcal                                                      | 40.00         | 44.74                                   |
| <b>eaded scampi</b><br>95 kcal or mushy peas 1255 kcal.                         | 10.08         | 11.61                                   |
| readed scampi                                                                   |               |                                         |
| es of bread 💟 (383 kcal) <b>1.34</b>                                            | •••••         | ••••••                                  |
| le curry sauce @ (118 kcal) <b>1.46</b>                                         |               |                                         |
| ialmaur muudalim m                                                              | 8.32          | 9.85                                    |
| <b>idney pudding</b><br>red wine gravy                                          | 8.32          | 9.85                                    |
| 1223 kcal; Mashed potato 907 kcal                                               |               |                                         |
| and mash 950 kcal                                                               | 8.32          | 9.85                                    |
| shire sausages, peas, onion & red wine gravy                                    |               |                                         |
| <b>n bangers and mash (V)</b> 793 kcal<br>ausages, peas, onion & red wine gravy | 8.32          | 9.85                                    |
| cured ham, eggs and chips 856 kca                                               | l <b>7.73</b> | 9.26                                    |
| Wiltshire cured ham, two fried eggs                                             |               | ,,,,,,,,,,,,,,,,,,,,,,,,,,,,,,,,,,,,,,, |
| , chips and beans 1170 kcal                                                     | 7.73          | 9.26                                    |
| shire sausages                                                                  |               | 0.07                                    |
| <b>isages, chips and beans @</b> 1013 kca<br>ausages                            | l <b>7.73</b> | 9.26                                    |
| <b>a chilli 🖡 Ø</b> 🧐 590 kcal. Rice, tortilla chips                            | 8.32          | 9.85                                    |
| runch 1213 kcal                                                                 | 9.72          |                                         |
| , bacon, two fried eggs, baked beans, chips                                     |               |                                         |
| es of black pudding (355 kcal) 1.51                                             |               |                                         |
| n all-day brunch 🔍 1126 kcal                                                    | 9.72          | 11.25                                   |
| ausages, two fried eggs, baked beans, chips                                     |               |                                         |
| rnoon deal 👘 👘                                                                  | soft drink*   | alcoholic drink*                        |
| ri, 2pm – 5pm                                                                   | 7.27          | 8.80                                    |
| m the above pub classic meals.                                                  |               |                                         |

# Curries Includes A DRINK

mature Cheddar cheese

| Katsu curries With a mild Japanese-style katsu curry sauc                                                                                                                                                                                                                   | ce,                                                              |
|-----------------------------------------------------------------------------------------------------------------------------------------------------------------------------------------------------------------------------------------------------------------------------|------------------------------------------------------------------|
| Katsu chicken curry 826 kcal<br>Sliced whole breaded chicken breast fillet<br>Katsu grilled chicken curry ഈ 541 kcal<br>Sliced grilled chicken breast<br>Katsu Quorn <sup>™</sup> nugget curry @ 685 kcal<br>Eight coated pieces                                            | soft drink*<br>8.73<br>each<br>alcoholic drink*<br>10.26<br>each |
| Classic curries With basmati pilau rice,<br>plain naan and poppadums.<br>Mangalorean roasted cauliflower<br>& spinach curry // @ 3867 kcal<br>Chicken tikka masala // 1190 kcal<br>Chicken jalfrezi /// 3935 kcal<br>Beef Madras // 1043 kcal                               | soft drink*<br>9.84<br>each<br>alcoholic drink*<br>11.37<br>each |
| Change your plain naan to a garlic naan 💟 (add 58 kcal) 47p                                                                                                                                                                                                                 |                                                                  |
| Simple curries With basmati pilau rice or chips.<br>Simple Mangalorean roasted                                                                                                                                                                                              |                                                                  |
| cauliflower & spinach curry // @<br>Choose: Basmati pilau rice \$508 kcal; Chips 910 kcal<br>Simple chicken tikka masala //<br>Choose: Basmati pilau rice 830 kcal; Chips 1232 kcal<br>Simple chicken jalfrezi ///<br>Choose: Basmati pilau rice \$575 kcal; Chips 977 kcal | soft drink*<br>7.62<br>each<br>alcoholic drink*<br>9.15<br>each  |
| onoose: Dasman phan mee 🦥 5/5 ktal; onps /// ktal                                                                                                                                                                                                                           |                                                                  |