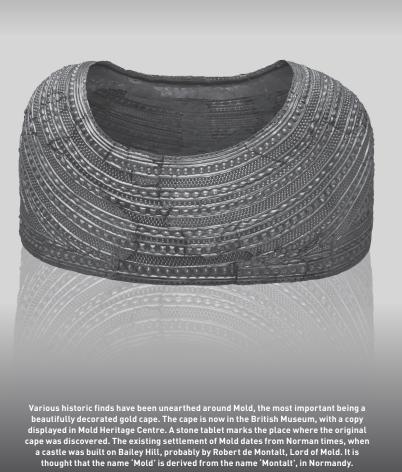

# The Gold Cape

Mold

**Breakfast** 

8am - 12 noon

breakfast £4.99

**Traditional** 

Tea. coffee and hot chocolate Free refills