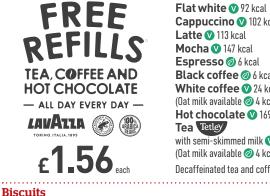

# -Tea, coffee and hot chocolate -

#### Cappuccino V 102 kcal Latte 💟 113 kcal Mocha 💟 147 kcal Espresso Ø 6 kcal Black coffee Ø 6 kcal White coffee **V** 24 kcal (Oat milk available 🥥 4 kcal) Hot chocolate 💟 169 kcal Tea Tetley with semi-skimmed milk 🔍 14 kcal (Oat milk available 🥥 4 kcal)

Decaffeinated tea and coffee available.