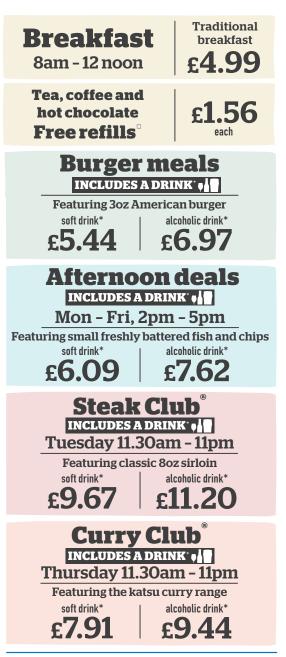

# Served BREAKFAST 8am - 12 noon

| Large breakfast 1286 kcal<br>Two fried eggs, bacon, two sausages, baked beans, three hash browns,<br>mushroom, two slices of toast                       | 6.59 |
|----------------------------------------------------------------------------------------------------------------------------------------------------------|------|
| <b>Traditional breakfast</b> 742 kcal<br>Fried egg, bacon, sausage, baked beans, two hash browns, slice of toast                                         | 4.99 |
| Small breakfast (555) 419 kcal<br>Fried egg, bacon, sausage, baked beans, hash brown                                                                     | 4.45 |
| Add: Two slices of black pudding (355 kcal) <b>1.51</b>                                                                                                  |      |
| Large vegetarian breakfast 🔮 1206 kcal<br>Two fried eggs, three Quorn sausages, baked beans, three hash browns,<br>mushroom, tomato, two slices of toast | 6.59 |
| <b>/egetarian breakfast                                    </b>                                                                                          | 4.99 |
| Small vegetarian breakfast Ѵ 뻆 313 kcal<br>Fried egg, Quorn sausage, baked beans, hash brown, tomato                                                     | 4.45 |
| <b>Vegan breakfast ⊘</b> 786 kcal<br>Гwo Quorn sausages, baked beans, two hash browns, mushroom,<br>omato, slice of toast, vegan spread                  | 4.61 |
| Freedom breakfast 545 kcal<br>Two fried eggs, bacon, baked beans, two hash browns, mushroom, tomato                                                      | 4.45 |
|                                                                                                                                                          |      |

| Burgers Includes A DRINK                                                                                                                                                                                                                                                   | Beef h                             | ourgers made                                     |
|----------------------------------------------------------------------------------------------------------------------------------------------------------------------------------------------------------------------------------------------------------------------------|------------------------------------|--------------------------------------------------|
| Beef burgers One 3oz beef patty.<br>Served with a small portion of chips (329 kcal, inc                                                                                                                                                                                    | cluded in Cal                      | ories below).                                    |
| American burger 695 kcal<br>Red onion, gherkin, ketchup, American-style mustard<br>Classic beef burger 676 kcal<br>Iceberg lettuce, tomato, red onion                                                                                                                      | soft drink*<br><b>5.44</b><br>each | alcoholic drink*<br><b>6.97</b><br>each          |
| <b>Skinny beef burger ()</b> 369 kcal<br>Iceberg lettuce, tomato, red onion, with a side salad, inste                                                                                                                                                                      | ead of chips                       |                                                  |
| American cheese burger 729 kcal<br>American-style cheese, red onion, gherkin, ketchup,<br>American-style mustard                                                                                                                                                           |                                    | oft drink* <b>6.04</b><br>lic drink* <b>7.57</b> |
| Double beef burgers Two 3oz beef patties.<br>Served with chips (602 kcal, included in Calories                                                                                                                                                                             | below).                            |                                                  |
| Double American burger 1137 kcal<br>Red onion, gherkin, ketchup, American-style mustard<br>Double classic beef burger 1118 kcal<br>Iceberg lettuce, tomato, red onion                                                                                                      | soft drink*<br><b>7.73</b><br>each | alcoholic drink*<br><b>9.26</b><br>each          |
| <b>Double American cheese burger</b> 1206 kcal<br>American-style cheese, red onion, gherkin, ketchup,<br>American-style mustard                                                                                                                                            |                                    | oft drink* <b>8.30</b><br>lic drink* <b>9.83</b> |
| Just-a-burger<br>Served on its own, without chips or a drink.<br>American burger 🟐 366 kcal<br>Red onion. gherkin, ketchup. American-style mustard<br>Crunchy chicken strip burger / 🝏 459 kc<br>Two southern-fried chicken strips, iceberg lettuce, mayor                 | cal<br>maise                       | each <b>3.36</b>                                 |
| Additional toppings and burger patties<br>Maple-cured bacon with Cheddar cheese 174 kd<br>Maple-cured bacon with American-style chees<br>Cheddar cheese (2) 83 kcal<br>American-style cheese (2) 69 kcal<br>Maple-cured bacon 91 kcal<br>Crunchy chicken strip (2) 92 kcal | cal                                | 2.14<br>2.14<br>1.52<br>1.52<br>1.52<br>1.52     |
| <b>3oz beef patty</b> 169 kcal<br><b>Fried halloumi-style cheese ♥</b> 446 kcal<br><b>Grilled chicken breast</b> 187 kcal<br><b>Fried buttermilk chicken</b> 473 kcal<br><b>Giber BEYOND MEAT patty @</b> 184 kcal                                                         |                                    | each <b>1.97</b>                                 |

9.47

soft drink\* alcoholic drink\*

7.62

6.09

11.00

| onoose. one satur 700 kett, ompo 1270 kett                                                                       |             |                  |
|------------------------------------------------------------------------------------------------------------------|-------------|------------------|
| Small pub classics INCLU                                                                                         | IDES A DI   | RINK •           |
| -<br>Fish and chips                                                                                              | soft drink* | alcoholic drink* |
| Small freshly battered cod and chips 🤗<br>Peas 680 kcal or mushy peas 739 kcal                                   | 7.84        | 9.37             |
| <b>Small Whitby breaded scampi</b><br>Chips, peas 658 kcal or mushy peas 718 kcal.<br>Four Whitby breaded scampi | 7.84        | 9.37             |
| Add: Two slices of bread V (383 kcal) <b>1.34</b><br>Chip shop-style curry sauce (118 kcal) <b>1.46</b>          |             |                  |
| Small Wiltshire cured ham,<br>egg and chips (367) 455 kcal<br>One slice of Wiltshire cured ham, fried egg        | 6.61        | 8.14             |
| <b>Small all-day brunch</b> 666 kcal<br>Sausage, bacon, fried egg, baked beans, chips                            | 6.91        | 8.44             |
| Small vegetarian all-day brunch ♥ 680 kcal<br>Two Quorn sausages, fried egg, baked beans, chips                  | 6.91        | 8.44             |

Afternoon deal

Mon - Fri, 2pm - 5pm Choose from the above small pub cla

| Classics INCLUDES AD                                                                                                      | RINK* •                    |                                 |
|---------------------------------------------------------------------------------------------------------------------------|----------------------------|---------------------------------|
| <b>chips</b><br>attered cod and chips 🤣<br>1 or mushy peas 1298 kcal                                                      | 10.08                      | 3 11.61                         |
| <b>eaded scampi</b><br>95 kcal or mushy peas 1255 kcal.<br>readed scampi                                                  | 10.08                      | 3 11.61                         |
| es of bread ♥ (383 kcal) <b>1.34</b><br>'le curry sauce ∅ (118 kcal) <b>1.46</b>                                          |                            |                                 |
| <b>cured ham, eggs and chips</b> 856 kca<br>Wiltshire cured ham, two fried eggs                                           | al <b>7.7</b> 3            | 9.26                            |
| <b>, chips and beans</b> 1170 kcal<br>shire sausages                                                                      | 7.73                       | 9.26                            |
| <b>isages, chips and beans @</b> 1013 kca<br>ausages                                                                      | al <b>7.7</b> 3            | 9.26                            |
| <b>chilli 🖡 Ø</b> 🧐 590 kcal. Rice, tortilla chips                                                                        | 8.32                       | 9.85                            |
| <b>unch</b> 1213 kcal<br>, bacon, two fried eggs, baked beans, chips<br><b>:s of black pudding</b> (355 kcal) <b>1.51</b> | 9.72                       | 2 11.25                         |
| <b>n all-day brunch                                    </b>                                                               | 9.72                       | 2 11.25                         |
| r <b>noon deal</b><br>ri, 2pm - 5pm                                                                                       | soft drink*<br><b>7.27</b> | alcoholic drink*<br><b>8.80</b> |

# Steaks and grills INCLUDES A DRINK

### Prime beef steaks from the UK and Ireland, matured for 21 days then seasoned with a steak-seasoning blend.

| Classic 8oz sirloin steak<br>Choose:<br>Jacket potato 741 kcal; Chips 1061 kcal<br>Mediterranean salad 657 kcal; Side salad 546 kcal                                                                                                            | soft drink*<br><b>11.25</b> | alcoholic drink*<br><b>12.78</b> |
|-------------------------------------------------------------------------------------------------------------------------------------------------------------------------------------------------------------------------------------------------|-----------------------------|----------------------------------|
| Gourmet 8oz sirloin steak<br>With peas, tomato, mushroom, three onion rings<br>and a steak sauce.<br>Choose:<br>Jacket potato 993 kcal; Chips 1314 kcal<br>Mediterranean salad 909 kcal; Side salad 798 kcal                                    | soft drink*<br><b>13.59</b> | alcoholic drink*<br><b>15.12</b> |
| Add your choice of steak sauce:<br>Creamy peppercorn sauce (74 kcal)<br>Jack Daniel's® Tennessee Honey glaze 父 (87 kcal) <b>1.82</b>                                                                                                            | 2 each                      |                                  |
| Below meals are served with peas,<br>tomato and mushroom.<br>BBQ chicken melt<br>Grilled chicken, Cheddar cheese, bacon, BBQ sauce<br>Choose:<br>Jacket potato 🚳 803 kcal; Chips 1123 kcal<br>Mediterranean salad 719 kcal; Side salad 608 kcal | soft drink<br><b>10.08</b>  |                                  |
| <b>Mixed grill</b><br>Gammon, pork loin, rump, lamb, sausage<br>Choose:<br>Jacket potato 1192 kcal; Chips 1513 kcal<br>Mediterranean salad 1108 kcal; Side salad 997 kcal                                                                       | 11.89                       | 13.42                            |
| Large mixed grill<br>Gammon, pork loin, rump, lamb, two sausages,<br>fried egg, six onion rings<br>Choose:<br>Jacket potato 1686 kcal; Chips 2006 kcal<br>Mediterranean salad 1602 kcal; Side salad 1491 kcal                                   | 13.65                       | 15.18                            |
| Adults need around 2000 kcal a day.§                                                                                                                                                                                                            |                             |                                  |