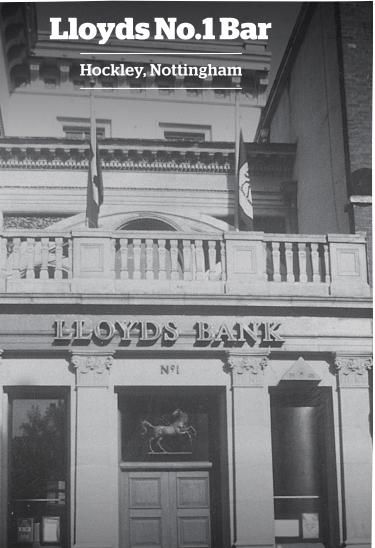

# INCLUDES A DRINK\* **Choose from over 150 drinks**

Situated at the top of Carlton Street, this site has been occupied for centuries. Mr Gregory's house was built here in 1674, on the site of an even older mansion. In 1810, Ichabod Wright moved his bank into part of Mr Gregory's mansion, where a new banking house was built in c1860. Wright's Bank was absorbed by the Capital and Counties Bank later taken over by Lloyds. The bank closed in 1995 and became the Lloyds No.1 bar.