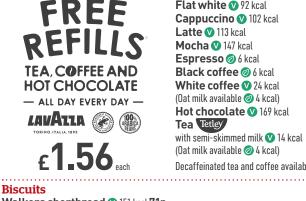

# -Tea, coffee and hot chocolate-

Flat white V 92 kcal

Decaffeinated tea and coffee available. Walkers shortbread V 151 kcal 71p Stem ginger biscuit 🕐 123 kcal 71p Belgian chocolate biscuit (V) 129 kcal 71p Salted caramel brownie bar V 316 kcal 1.64

# 46p

Main menu 11.30am - 11pm. Children's menu available.

| 8am - 12 noon                                                                                  | £5.75 |
|------------------------------------------------------------------------------------------------|-------|
| Tea, coffee and<br>hot chocolate<br><b>Free refills</b> <sup>°</sup>                           | £1.56 |
| Burger me         INCLUDES ADRI         Featuring 3oz Americ         soft drink*         £6.61 | INK • |
|                                                                                                | к     |
|                                                                                                | NK* • |
|                                                                                                |       |

## LAVALLA

The Tetley tea we serve also comes from Rainforest Alliance-certified farms. Tetley is a member of

The freshly ground 100%

we serve is from Rainforest

Arabica Lavazza coffeet

Alliance-certified farms.

Coffee

Tea

the Ethical Tea Partnership (ETP), aiming to improve tea sustainability.

Allergen and nutritional information can be found on our customer information screen, website and Wetherspoon app. Adults need around 2000 kcal a day.§