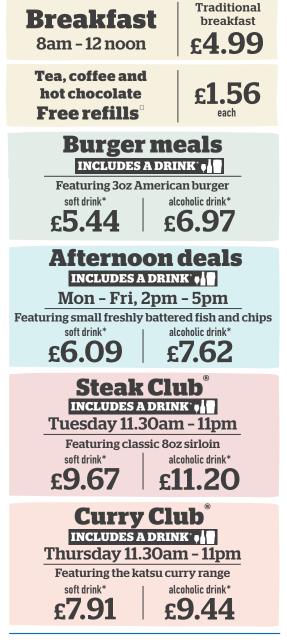

# Served BREAKFAST 8am - 12 noon

| <b>Large breakfast</b> 1286 kcal<br>Two fried eggs, bacon, two sausages, baked beans, three hash browns,<br>mushroom, two slices of toast                        | 6.59 |
|------------------------------------------------------------------------------------------------------------------------------------------------------------------|------|
| <b>Traditional breakfast</b> 742 kcal<br>Fried egg, bacon, sausage, baked beans, two hash browns, slice of toast                                                 | 4.99 |
| <b>Small breakfast (557)</b> 419 kcal<br>Fried egg, bacon, sausage, baked beans, hash brown                                                                      | 4.45 |
| Add: Two slices of black pudding (355 kcal) 1.51                                                                                                                 |      |
| Large vegetarian breakfast <b>()</b> 1206 kcal<br>Two fried eggs, three Quorn sausages, baked beans, three hash browns,<br>mushroom, tomato, two slices of toast | 6.59 |
| <b>Vegetarian breakfast                                    </b>                                                                                                  | 4.99 |
| Small vegetarian breakfast 🕐 👹 313 kcal<br>Fried egg, Quorn sausage, baked beans, hash brown, tomato                                                             | 4.45 |
| <b>Vegan breakfast @</b> 786 kcal<br>Two Quorn sausages, baked beans, two hash browns, mushroom,<br>tomato, slice of toast, vegan spread                         | 4.61 |
| <b>Freedom breakfast</b> 545 kcal<br>Two fried eggs, bacon, baked beans, two hash browns, mushroom, tomato                                                       | 4.45 |
| <b>American breakfast</b> 1258 kcal<br>Two fried eggs, two hash browns, maple-cured bacon, two sausages,<br>four pancakes, maple-flavour syrup                   | 6.85 |
| Small American breakfast 629 kcal<br>Fried egg, hash brown, maple-cured bacon, sausage,<br>two pancakes, maple-flavour syrup                                     | 4.99 |
|                                                                                                                                                                  |      |

# -Tea, coffee and hot chocolate -

1.56

Flat white 🖤 92 kcal Cappuccino V 102 kcal Latte V 113 kcal Mocha 🕐 147 kcal Espresso Ø 6 kcal Black coffee Ø 6 kcal White coffee V 24 kcal (Oat milk available 🙆 4 kcal) Hot chocolate 💟 169 kcal Tea Tetley with semi-skimmed milk V 14 kcal (Oat milk available 🥥 4 kcal)

#### om 100% British beef.

| Burgers Includes a drink                                                                                                |                    |                                                  |
|-------------------------------------------------------------------------------------------------------------------------|--------------------|--------------------------------------------------|
| •                                                                                                                       |                    | ourgers mad                                      |
| <b>Beef burgers</b> One 3oz beef patty.<br>Served with a small portion of chips (329 kcal, inc                          | cluded in Cal      | ories below).                                    |
| <b>American burger</b> 695 kcal<br>Red onion, gherkin, ketchup, American-style mustard                                  | soft drink*        |                                                  |
| Classic beef burger 676 kcal                                                                                            | 5.44               | alcoholic drink*<br><b>6.97</b>                  |
| Iceberg lettuce, tomato, red onion                                                                                      | each               | each                                             |
| <b>Skinny beef burger (500)</b> 369 kcal<br>Iceberg lettuce, tomato, red onion, with a side salad, inste                | ad of chips        |                                                  |
| <b>American cheese burger</b> 729 kcal<br>American-style cheese, red onion, gherkin, ketchup,<br>American-style mustard |                    | oft drink* 6.04<br>lic drink* 7.57               |
| Double beef burgers Two 30z beef patties.                                                                               | •••••              |                                                  |
| Served with chips (602 kcal, included in Calories                                                                       | below).            |                                                  |
| Double American burger 1137 kcal                                                                                        | soft drink*        | alcoholic drink*                                 |
| Red onion, gherkin, ketchup, American-style mustard                                                                     | 7.73               | 9.26                                             |
| Double classic beef burger 1118 kcal<br>Iceberg lettuce, tomato, red onion                                              | each               | each                                             |
| Double American cheese burger 1206 kcal                                                                                 |                    | oft drink* <b>8.30</b>                           |
| American-style cheese, red onion, gherkin, ketchup,<br>American-style mustard                                           |                    | oft drink* <b>8.30</b><br>lic drink* <b>9.83</b> |
| Just-a-burger                                                                                                           |                    |                                                  |
| Served on its own, without chips or a drink.                                                                            |                    | each <b>3.36</b>                                 |
| American burger (555) 366 kcal<br>Red onion, gherkin, ketchup, American-style mustard                                   |                    |                                                  |
| Crunchy chicken strip burger 🖊 ໜ 459 kc                                                                                 | al                 |                                                  |
| Two southern-fried chicken strips, iceberg lettuce, mayon                                                               |                    |                                                  |
| Additional toppings and burger patties                                                                                  | 5                  |                                                  |
| Maple-cured bacon with Cheddar cheese 174 kg                                                                            |                    | 2.14                                             |
| Maple-cured bacon with American-style chee                                                                              | <b>se</b> 160 kcal | 2.14                                             |
| Cheddar cheese 💟 83 kcal                                                                                                |                    | 1.52                                             |
| American-style cheese 💟 69 kcal                                                                                         |                    | 1.52                                             |
| Maple-cured bacon 91 kcal                                                                                               |                    | 1.52                                             |
| Crunchy chicken strip 🍠 92 kcal                                                                                         |                    | 1.50                                             |
| <b>3oz beef patty</b> 169 kcal<br><b>Fried halloumi-style cheese V</b> 446 kcal                                         |                    |                                                  |
| Grilled chicken breast 187 kcal                                                                                         |                    |                                                  |
| Fried buttermilk chicken 473 kcal                                                                                       |                    | each <b>1.97</b>                                 |
| Breaded vegetable patty 💟 257 kcal                                                                                      |                    |                                                  |
| 🕞 BEYOND MEAT patty 🥏 184 kcal                                                                                          |                    |                                                  |
| -                                                                                                                       |                    |                                                  |

#### Afte Mon - F Choose fr

each

Fish and Freshly ba Peas 1239 kcal Whitby bre Chips, peas 119 Eight Whitby br

Add: Two slice: Chip shop-sty

Steak & ki

Peas, onion & r Choose: Chips **Bangers** a Three Lincolns Vegetariar Three Quorn sa Wiltshire of Two slices of W Sausages, Three Lincolns Vegan sau Three Quorn sa Five-bean All-day br Two sausages Add: Two slice: Vegetariar

|                                      | soft drink* | alcoholic drink |
|--------------------------------------|-------------|-----------------|
| ri, 2pm - 5pm                        | 6.09        | 7.62            |
| n the above small pub classic meals. |             |                 |