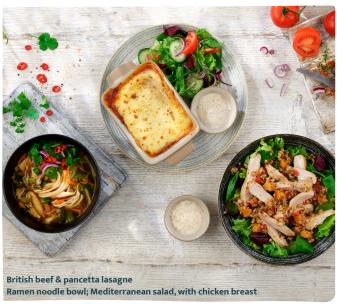

# SALADS, PASTAS AND NOODLES

Ramen noodle bowl @ 58 565 241 kcal Noodles, bean sprouts, shiitake mushroom, spring onion, carrot, pak choi, bamboo shoots, red onion, sliced chillies, coriander, in a light broth Add: Chicken breast (100 kcal) 3.55

Chicken & maple-cured bacon salad 39 555 280 kcal 13.15 Mediterranean salad @ 58 555 314 kcal 10.45 Pearl barley, quinoa, butternut squash, wheat berries, red pepper, cherry tomatoes, kale, pumpkin seeds, basil, dressing Add: Chicken breast (200 kcal) 3.55

Pasta alfredo V 659 kcal 10.90 Fusilli pasta, creamy pecorino & regato cheese sauce, spinach, sun-dried tomato, basil, rocket Add: Chicken breast (200 kcal) 3.55 Maple-cured bacon (87 kcal) 1.99

British beef & pancetta lasagne 749 kcal 13.15