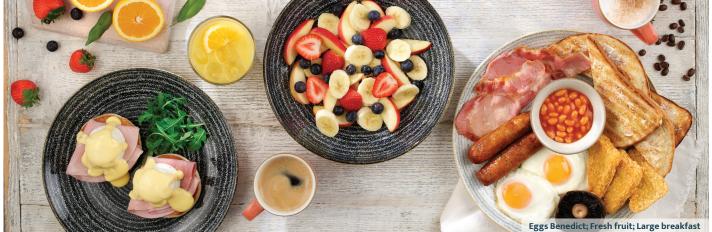

Eggs Benedict 668 kcal 11.95 Two poached eggs, on an English muffin, with Wiltshire cured ham, Hollandaise sauce, rocket Mushroom Benedict **(V)** 697 kcal 11.95 Two poached eggs, on an English muffin, with mushroom, Hollandaise sauce, rocket Miner's Benedict 881 kcal 11.95 Two poached eggs, on an English muffin, with black pudding, Hollandaise sauce, rocket Scrambled egg on toast **V** 591 kcal 6.20 Three eggs, buttered white bloomer toast Beans on toast V 🚳 549 kcal 5.60 Buttered white bloomer toast Two slices of toast with jam or marmalade (1985) 465 kcal White bloomer bread Fresh fruit @ 5% 500 216 kcal 5.60 Apple, banana, blueberries, strawberries MOMA Porridge V 5% 552 kcal (plain) 4.20 Add: Banana @ (101 kcal) 1.20 Strawberries (a) (14 kcal) 1.20 Blueberries (a) (17 kcal) 1.20