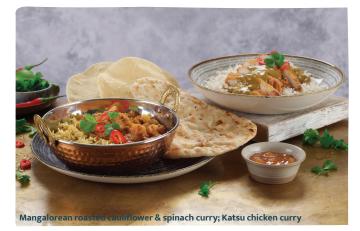

Classic curries

With basmati pilau rice, plain naan, poppadums and mango chutney.

Chicken tikka masala // 1183 kcal 13.99

Mangalorean roasted cauliflower 13.99 & spinach curry **//** @ 59 951 kcal