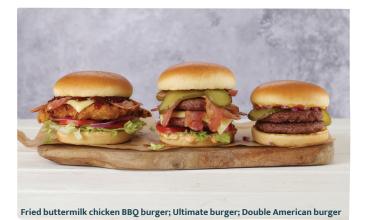

#### CHICKEN BURGER

Served with chips (603 kcal, included in Calories below).

Fried buttermilk chicken burger 968 kcal 13.50 Breaded whole chicken breast escalope

#### **GOURMET BURGERS**

Served with chips, six onion rings (860 kcal, included in Calories below).

| <b>Ultimate burger</b> 1651 kcal<br>Two 3oz beef patties, maple-cured bacon, Cheddar cheese,<br>signature burger sauce, gherkin                           | 15.50 |
|-----------------------------------------------------------------------------------------------------------------------------------------------------------|-------|
| Tennessee burger Maple-cured bacon, Jack Daniel's® Tennessee Honey glaze Choose: Beef (two 3oz beef patties) 1380 kcal Fried buttermilk chicken 1652 kcal | 15.50 |