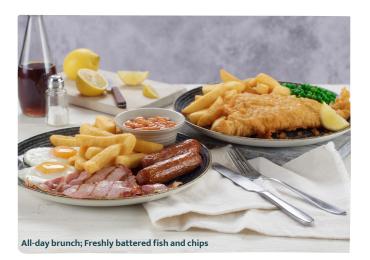

# BREAKFAST Served until 11am

Large breakfast 1313 kcal 13.20 Two fried eggs, bacon, two sausages, baked beans, three hash browns mushroom, two slices of toast Traditional breakfast 743 kcal 11.70 Fried egg, bacon, sausage, baked beans, two hash browns, Small breakfast 634 kcal 8.70 Fried egg, bacon, sausage, baked beans, hash brown Add: Two slices of black pudding (355 kcal) 1.99 Slice of toast V 176 kcal 1.50 Large vegetarian breakfast **V** 1236 kcal 13.20 Two fried eggs, three Quorn sausages, baked beans, three hash browns, mushroom, tomato, two slices of toast 11.70 Vegetarian breakfast **V** 856 kcal Two fried eggs, two Quorn sausages, baked beans, two hash browns, Small vegetarian breakfast (V) (500) 343 kcal 8.70

#### **PUB CLASSICS** Freshly battered cod and chips 14.95 Peas 1253 kcal or mushy peas 1287 kca All-day brunch 1240 kcal 13.20 Two sausages, bacon, two fried eggs, baked beans, chips Add: Two slices of black pudding (355 kcal) 1.99 13.20 Vegetarian all-day brunch ♥ 1163 kcal Three Quorn sausages, two fried eggs, baked beans, chips Eggs Benedict 668 kcal 11.95 Two poached eggs, on an English muffin, with Wiltshire cured ham, Hollandaise sauce, rocket Mushroom Benedict **1** 697 kcal 11.95 Two poached eggs, on an English muffin, with mushroom, Hollandaise sauce, rocket Miner's Benedict 881 kcal 11.95 Two poached eggs, on an English muffin, with black pudding, Hollandaise sauce, rocket Smoky vegan chilli // @ 53 754 kcal 12.80 Soya mince, red peppers, red kidney beans, black turtle beans, haricot beans, in a smoky chipotle tomato sauce. Rice, tortilla chips Add: Two slices of bread (385 kcal) 1.50