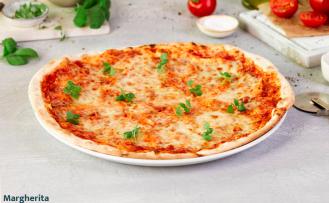

# 11" PIZZAS On a freshly baked sourdough base.

Margherita **(0** 941 kcal 12.20 Pepperoni // 1159 kcal 13.20 Mozzarella, pepperoni Ham and mushroom 1020 kcal 13.20 Mozzarella, ham, mushroom, rocket 13.20 BBO chicken 1123 kcal Mozzarella, BBQ sauce, chicken breast, red onion, rocket