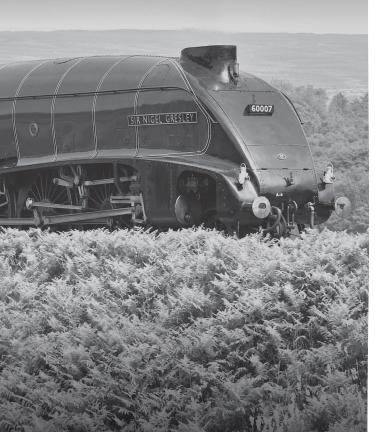

# **The Sir Nigel Gresley**

Swadlincote

This pub is named after the famous railway engineer. As a small boy, Gresley lived at Netherseal village, four miles south of Swadlincote, where his father was rector of St Peter's Church.