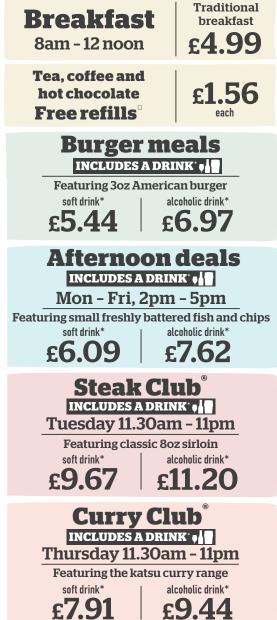

### Served BREAKFAST 8am - 12 noon

| <b>Large breakfast</b> 1286 kcal<br>Two fried eggs, bacon, two sausages, baked beans, three hash browns,<br>mushroom, two slices of toast                | 6.59 |
|----------------------------------------------------------------------------------------------------------------------------------------------------------|------|
| <b>Traditional breakfast</b> 742 kcal<br>Fried egg, bacon, sausage, baked beans, two hash browns, slice of toast                                         | 4.99 |
| Small breakfast ()) 419 kcal<br>Fried egg, bacon, sausage, baked beans, hash brown                                                                       | 4.45 |
| Add: Two slices of black pudding (355 kcal) 1.51                                                                                                         |      |
| Large vegetarian breakfast ♥ 1206 kcal<br>Two fried eggs, three Quorn sausages, baked beans, three hash browns,<br>mushroom, tomato, two slices of toast | 6.59 |
| <b>Vegetarian breakfast                                    </b>                                                                                          | 4.99 |
| <b>Small vegetarian breakfast (v) (1999)</b> 313 kcal<br>Fried egg, Quorn sausage, baked beans, hash brown, tomato                                       | 4.45 |
| <b>Vegan breakfast @</b> 786 kcal<br>Two Quorn sausages, baked beans, two hash browns, mushroom,<br>tomato, slice of toast, vegan spread                 | 4.61 |
| Freedom breakfast 545 kcal<br>Two fried eggs, bacon, baked beans, two hash browns, mushroom, tomato                                                      | 4.45 |
| <b>American breakfast</b> 1258 kcal<br>Two fried eggs, two hash browns, maple-cured bacon, two sausages,<br>four pancakes, maple-flavour syrup           | 6.85 |
| Small American breakfast 629 kcal<br>Fried egg, hash brown, maple-cured bacon, sausage,<br>two pancakes, maple-flavour syrup                             | 4.99 |
|                                                                                                                                                          |      |

### -Tea, coffee and hot chocolate -

FREE TEA, COFFEE AND HOT CHOCOLATE - ALL DAY EVERY DAY -LAVAILA 🛞 🏫 1.56

Walkers shortbread V 151 kcal 71p

Stem ginger biscuit V 123 kcal 71p

Belgian chocolate biscuit V 129 kcal 71p

### Small plates Any 3 for £14.93

| 8" pizzas on a freshly baked sourdough base.                                                                                                                                                                                                  |      |
|-----------------------------------------------------------------------------------------------------------------------------------------------------------------------------------------------------------------------------------------------|------|
| <b>Margherita V (555)</b> 470 kcal<br>Mozzarella, basil                                                                                                                                                                                       | 5.91 |
| Pepperoni 💋 578 kcal<br>Mozzarella, pepperoni                                                                                                                                                                                                 | 6.51 |
| <b>Ham and mushroom</b> 505 kcal<br>Mozzarella, ham, mushroom, rocket                                                                                                                                                                         | 6.51 |
| BBQ chicken 558 kcal<br>Mozzarella, BBQ sauce, chicken breast, red onion, rocket                                                                                                                                                              | 6.51 |
| Roasted vegetable 👽 515 kcal<br>Mozzarella, mushroom, roasted pepper, courgette, onion, basil                                                                                                                                                 | 6.51 |
| <b>Vegan roasted vegetable Ø 58 (555)</b> 353 kcal<br>Mushroom, roasted pepper, courgette, onion, basil                                                                                                                                       | 6.51 |
| <b>Spicy meat feast FFF</b> 618 kcal<br>Mozzarella, ham, pepperoni, chicken breast, sliced chillies, rocket                                                                                                                                   | 7.09 |
| 11" garlic pizza bread 🕐 772 kcal                                                                                                                                                                                                             | 5.57 |
| Nachos /// 👽 592 kcal<br>Cheese, guacamole, salsa, sour cream, sliced chillies                                                                                                                                                                | 5.81 |
| Bowl of chips 🥏 964 kcal                                                                                                                                                                                                                      | 4.23 |
| Bowl of chips with curry sauce 🥥 1082 kcal                                                                                                                                                                                                    | 5.58 |
| Cheesy chips 💙 1256 kcal                                                                                                                                                                                                                      | 5.36 |
| Loaded chips 1218 kcal<br>Cheese, maple-cured bacon, sour cream                                                                                                                                                                               | 6.03 |
| Tomato & basil soup V 😵 📷 341 kcal<br>White bloomer bread                                                                                                                                                                                     | 4.23 |
| With any of the small plates below, choose one dip:<br>Sweet chilli ♥♥ @ 48 kcal; Sticky soy ♥ 100 kcal<br>Naga chilli ♥♥♥ @ 136 kcal; Jack Daniel's® Tennessee Honey glaze ♥ 87 kcal<br>Chipotle mayo ♥♥♥ ♥ 150 kcal; Blue cheese ♥ 270 kcal |      |
| Halloumi-style fries V 550 kcal                                                                                                                                                                                                               | 4.96 |
| Chicken bites 558 298 kcal. Ten battered chicken breast pieces                                                                                                                                                                                | 6.09 |
| Southern-fried chicken strips / 559 kcal. Five chicken breast strips                                                                                                                                                                          |      |
| Chicken wings /// 804 kcal. Ten spicy chicken wings                                                                                                                                                                                           | 6.75 |
| Quorn <sup>™</sup> nuggets @ 뻀 331 kcal. Eight coated pieces                                                                                                                                                                                  | 5.19 |
|                                                                                                                                                                                                                                               |      |

#### **Deli Deals**<sup>°</sup> INCLUDES A DRINK

| 8" pizzas on a freshly baked sourdough base.                   |                  |
|----------------------------------------------------------------|------------------|
| Choose any 8" pizza from the small plates section.             |                  |
| Paninis                                                        |                  |
| Tuna mayo and Cheddar cheese 599 kcal                          |                  |
| Cheddar cheese and tomato 💟 532 kcal                           |                  |
| Wiltshire cured ham                                            | soft drink*      |
| and Cheddar cheese 512 kcal                                    | 5.70             |
| BBQ chicken, bacon and Cheddar cheese 572 kcal                 | each             |
| Wraps                                                          | alcoholic drink* |
| Quorn <sup>™</sup> nuggets Ø 534 kcal                          | 7.23<br>each     |
| Tomato, cucumber, salsa                                        | Cuch             |
| Southern-fried chicken<br>and smoky chipotle mayo FFF 639 kcal |                  |
| Cold chicken and sweet chilli sauce 🎢 🚳 514 kcal               |                  |

#### Afte Mon - F Choose fr

each

| ZZAS INCLUDES A DRINK                                                                       | · • • •                            |                                          |
|---------------------------------------------------------------------------------------------|------------------------------------|------------------------------------------|
| <b>hly baked sourdough base.</b><br>ta 🔇 939 kcal. Mozzarella, basil                        | soft drinl<br><b>8.68</b>          | alcoholic drir     10.2 <sup>2</sup>     |
| ni 📁 1157 kcal. Mozzarella, pepperoni<br>mushroom 1012 kcal                                 |                                    |                                          |
| am, mushroom, rocket<br><b>ken</b> 1103 kcal<br>BQ sauce, chicken breast, red onion, rocket | soft drink*<br><b>9.84</b><br>each | alcoholic drink*<br><b>11.37</b><br>each |
| <b>regetable (V)</b> 1029 kcal<br>nushroom, roasted pepper, courgette, onion, k             | pasil                              |                                          |
| <b>asted vegetable Ø</b> 🚳 705 kcal<br>basted pepper, courgette, onion, basil               |                                    |                                          |
| <b>at feast ////</b> 1220 kcal<br>am, pepperoni, chicken breast, sliced chillies            | <b>11.02</b><br>, rocket           | 2 12.55                                  |

|                                                               | SOTT OF THE | alconolic drink |
|---------------------------------------------------------------|-------------|-----------------|
| r <b>i, 2pm – 5pm</b><br>n the above small pub classic meals. | 6.09        | 7.62            |
| r                                                             |             |                 |

#### Pub classics INCLUDES A DRINK

|                                                                                                     | soft drink                      | * alcoholic drink*       |
|-----------------------------------------------------------------------------------------------------|---------------------------------|--------------------------|
| Fish and chips                                                                                      |                                 |                          |
| Freshly battered cod and chips 🧷                                                                    | 10.08                           | 11.61                    |
| Peas 1239 kcal or mushy peas 1298 kcal                                                              |                                 |                          |
| Whitby breaded scampi                                                                               | 10.08                           | 11.61                    |
| Chips, peas 1195 kcal or mushy peas 1255 kcal.<br>Eight Whitby breaded scampi                       |                                 |                          |
|                                                                                                     | • • • • • • • • • • • • • • • • | •••••                    |
| Add: Two slices of bread V (383 kcal) <b>1.34</b>                                                   |                                 |                          |
| Chip shop-style curry sauce 🥥 (118 kcal) 1.46                                                       |                                 |                          |
| Steak & kidney pudding                                                                              | 8.32                            | 9.85                     |
| Peas, onion & red wine gravy                                                                        |                                 |                          |
| Choose: Chips 1223 kcal; Mashed potato 907 kcal                                                     |                                 |                          |
| Bangers and mash 950 kcal                                                                           | 8.32                            | 9.85                     |
| Three Lincolnshire sausages, peas, onion & red wine gravy<br>Vegetarian bangers and mash V 793 kcal | 8.32                            | 9.85                     |
| Three Quorn sausages, peas, onion & red wine gravy                                                  | 0.52                            | 7.05                     |
| Wiltshire cured ham, eggs and chips 856 kcal                                                        | 7.73                            | 9.26                     |
| Two slices of Wiltshire cured ham, two fried eggs                                                   |                                 |                          |
| Sausages, chips and beans 1170 kcal                                                                 | 7.73                            | 9.26                     |
| Three Lincolnshire sausages                                                                         |                                 |                          |
| Vegan sausages, chips and beans @ 1013 kcal                                                         | <b>7.73</b>                     | 9.26                     |
| Three Quorn sausages                                                                                | 0.00                            | 0.05                     |
| Five-bean chilli / @ 🖘 590 kcal. Rice, tortilla chips<br>All-day brunch 1213 kcal                   | 8.32<br>9.72                    | 9.85<br>11.25            |
| Two sausages, bacon, two fried eggs, baked beans, chips                                             | 7.72                            | 11.25                    |
| Add: Two slices of black pudding (355 kcal) <b>1.51</b>                                             |                                 |                          |
| Vegetarian all-day brunch V 1126 kcal                                                               | 9.72                            | 11.25                    |
| Three Quorn sausages, two fried eggs, baked beans, chips                                            |                                 |                          |
| Afternoon deal                                                                                      | 0.11.18                         | 1.1.1.1.1.1.1.1.1        |
| Mon – Fri, 2pm – 5pm                                                                                | soft drink*<br>7.27             | alcoholic drink*<br>8.80 |
| Choose from the above pub classic meals.                                                            | 1.21                            | 0.00                     |

### Steaks and grills INCLUDES A DRINK