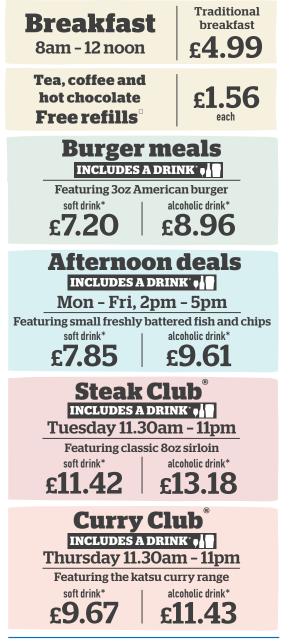

# BREAKFAST Served 8am - 12 noon

| <b>Large breakfast</b> 1286 kcal<br>Two fried eggs, bacon, two sausages, baked beans, three hash browns,<br>mushroom, two slices of toast                | 6.59 |
|----------------------------------------------------------------------------------------------------------------------------------------------------------|------|
| <b>Traditional breakfast</b> 742 kcal<br>Fried egg, bacon, sausage, baked beans, two hash browns, slice of toast                                         | 4.99 |
| Small breakfast (‱ 419 kcal<br>Fried egg, bacon, sausage, baked beans, hash brown                                                                        | 4.45 |
| Add: Two slices of black pudding (355 kcal) 1.51                                                                                                         |      |
| Large vegetarian breakfast ♥ 1206 kcal<br>Two fried eggs, three Quorn sausages, baked beans, three hash browns,<br>mushroom, tomato, two slices of toast | 6.59 |
| <b>Vegetarian breakfast                                    </b>                                                                                          | 4.99 |
| <b>Small vegetarian breakfast (V (555)</b> 313 kcal<br>ried egg, Quorn sausage, baked beans, hash brown, tomato                                          | 4.45 |
| <b>Vegan breakfast @</b> 786 kcal<br>Two Quorn sausages, baked beans, two hash browns, mushroom,<br>romato, slice of toast, vegan spread                 | 4.61 |
| Freedom breakfast 545 kcal<br>Two fried eggs, bacon, baked beans, two hash browns, mushroom, tomato                                                      | 4.45 |
| <b>American breakfast</b> 1258 kcal<br>Two fried eggs, two hash browns, maple-cured bacon, two sausages,<br>four pancakes, maple-flavour syrup           | 6.85 |
| Small American breakfast 629 kcal<br>Fried egg, hash brown, maple-cured bacon, sausage,<br>two pancakes, maple-flavour syrup                             | 4.99 |

### -Tea, coffee and hot chocolate -

FREE TEA, COFFEE AND HOT CHOCOLATE - ALL DAY EVERY DAY -LAVAILE 🛞 🙉 1.56

Walkers shortbread V 151 kcal 71p

Stem ginger biscuit V 123 kcal 71p

Belgian chocolate biscuit V 129 kcal 71p

#### om 100% British beef.

| Beef burgers One 3ozbeef patty.                                                                                                                                                                                                                                    |                                    | -                                                  |
|--------------------------------------------------------------------------------------------------------------------------------------------------------------------------------------------------------------------------------------------------------------------|------------------------------------|----------------------------------------------------|
| Served with a small portion of chips (329 kcal, inc<br>American burger 695 kcal                                                                                                                                                                                    | cluded in Cal                      | ories below).                                      |
| Red onion, gherkin, ketchup, American-style mustard<br>Classic beef burger 676 kcal<br>Iceberg lettuce, tomato, red onion                                                                                                                                          | soft drink*<br><b>7.20</b><br>each | alcoholic drink*<br><b>8.96</b><br>each            |
| <b>Skinny beef burger (555)</b> 369 kcal<br>Iceberg lettuce, tomato, red onion, with a side salad, inste                                                                                                                                                           | ead of chips                       |                                                    |
| American cheese burger 729 kcal<br>American-style cheese, red onion, gherkin, ketchup,<br>American-style mustard                                                                                                                                                   |                                    | oft drink* <b>7.78</b><br>lic drink* <b>9.54</b>   |
| Double beef burgers Two 30z beef patties.<br>Served with chips (602 kcal, included in Calories                                                                                                                                                                     | below).                            |                                                    |
| <b>Double American burger</b> 1137 kcal<br>Red onion, gherkin, ketchup, American-style mustard<br><b>Double classic beef burger</b> 1118 kcal<br>Iceberg lettuce, tomato, red onion                                                                                | soft drink*<br><b>9.46</b><br>each | alcoholic drink*<br><b>11.22</b><br>each           |
| Double American cheese burger 1206 kcal<br>American-style cheese, red onion, gherkin, ketchup,<br>American-style mustard                                                                                                                                           | -                                  | oft drink* <b>10.04</b><br>lic drink* <b>11.80</b> |
| Just-a-burger<br>Served on its own, without chips or a drink.<br>American burger (300) 366 kcal<br>Red onion, gherkin, ketchup, American-style mustard<br>Crunchy chicken strip burger / (300) 459 kc<br>Two southern-fried chicken strips, iceberg lettuce, mayon |                                    | each <b>4.51</b>                                   |
| Additional toppings and burger patties                                                                                                                                                                                                                             |                                    |                                                    |
| Maple-cured bacon with Cheddar cheese 174 ko<br>Maple-cured bacon with American-style chee                                                                                                                                                                         |                                    | 2.14<br>2.14                                       |
| Cheddar cheese 💟 83 kcal                                                                                                                                                                                                                                           |                                    | 1.52                                               |
| American-style cheese V 69 kcal                                                                                                                                                                                                                                    |                                    | 1.52                                               |
| Maple-cured bacon 91 kcal                                                                                                                                                                                                                                          |                                    | 1.52                                               |
| Crunchy chicken strip 🖉 92 kcal                                                                                                                                                                                                                                    |                                    | 1.50                                               |
| 3oz beef patty 169 kcal<br>Fried halloumi-style cheese ♥ 446 kcal<br>Grilled chicken breast 187 kcal<br>Fried buttermilk chicken 473 kcal<br>Breaded vegetable patty ♥ 257 kcal                                                                                    |                                    | each <b>1.97</b>                                   |

|                                                                                  |             | <b>RINK</b> *       * alcoholic drink* |
|----------------------------------------------------------------------------------|-------------|----------------------------------------|
| chips                                                                            |             |                                        |
| shly battered cod and chips 🤣 .<br>Lor mushy peas 739 kcal                       | 9.62        | 11.38                                  |
| <b>itby breaded scampi</b><br>58 kcal or mushy peas 718 kcal.<br>readed scampi   | 9.62        | 11.38                                  |
| es of bread 🔍 (383 kcal) <b>1.34</b><br>yle curry sauce 🥥 (118 kcal) <b>1.46</b> |             |                                        |
| tshire cured ham,<br>hips (555 kcal<br>Viltshire cured ham, fried egg            | 8.38        | 10.14                                  |
| day brunch 666 kcal<br>on, fried egg, baked beans, chips                         | 8.68        | 10.44                                  |
| jetarian all-day brunch ♥ 680 kcal<br>usages, fried egg, baked beans, chips      | 8.68        | 10.44                                  |
| rnoon deal                                                                       | soft drink* | alcoholic drink*                       |

|                                      | SOLUTIIIK |      |
|--------------------------------------|-----------|------|
| ri, 2pm - 5pm                        | 7.85      | 9.61 |
| m the above small pub classic meals. |           |      |
|                                      |           |      |