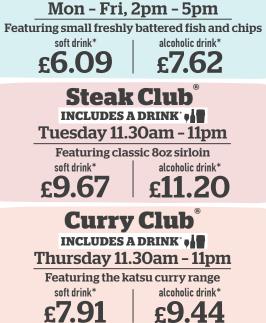

## Small pub classics Includes A DRINK

each **1.53** 

soft drink\* alcoholic drink\*

7.62

6.09

| chips                                                                                                 | soft drink* | alcoholic drink* |
|-------------------------------------------------------------------------------------------------------|-------------|------------------|
| shly battered cod and chips 🥟<br>l or mushy peas 739 kcal                                             | 7.84        | 9.37             |
| <b>itby breaded scampi</b><br>29 kcal or mushy peas 686 kcal.<br>readed scampi                        | 7.84        | 9.37             |
| es of bread 🔍 (404 kcal) <b>1.34</b><br>yle curry sauce 🥏 (118 kcal) <b>1.46</b>                      |             |                  |
| <b>.tshire cured ham,</b><br>hips 쨼 455 kcal<br>/iltshire cured ham, fried eqq                        | 6.61        | 8.14             |
| •day brunch 681 kcal<br>sausage, bacon, fried egg, baked beans, chips<br>•dding (178 kcal) <b>75p</b> | 6.91        | 8.44             |
| yetarian all-day brunch ♥ 611 kcal<br>usages, fried egg, baked beans, chips                           | 6.91        | 8.44             |
| rmoon dool 🛛                                                                                          |             |                  |

Afternoon deal

Mon - Fri, 2pm - 5pm

#### Pub classics INCLUDES A DRINK

| Fish and chips                                                                                            | soft drink'    | * alcoholic drink* |
|-----------------------------------------------------------------------------------------------------------|----------------|--------------------|
| Freshly battered cod and chips 🤣<br>Peas 1240 kcal or mushy peas 1298 kcal                                | 10.08          | 11.61              |
| Whitby breaded scampi<br>Chips, peas 1135 kcal or mushy peas 1192 kcal.<br>Eight Whitby breaded scampi    | 10.08          | 11.61              |
| Add: Two slices of bread 💟 (404 kcal) <b>1.34</b><br>Chip shop-style curry sauce 🥥 (118 kcal) <b>1.46</b> |                |                    |
| All-day brunch 1245 kcal                                                                                  | 9.72           | 11.25              |
| Two fried eggs, bacon, two Lincolnshire sausages, baked be<br>Add: Black pudding (178 kcal) <b>75p</b>    | eans, chips    |                    |
| Vegetarian all-day brunch 💟 1023 kcal                                                                     | 9.72           | 11.25              |
| Two fried eggs, three vegan sausages, baked beans, chips                                                  | 0.00           | 0.05               |
| Steak & kidney pudding Peas, onion & red wine gra<br>Choose: Mashed potato 963 kcal; Chips 1279 kcal      | vy 8.32        | 9.85               |
| Bangers and mash 894 kcal                                                                                 | 8.32           | 9.85               |
| Three Lincolnshire sausages, peas, onion & red wine gravy<br>Vegetarian bangers and mash V 635 kcal       | 8.32           | 9.85               |
| Three vegan sausages, peas, onion & red wine gravy                                                        | 0.32           | 7.05               |
| Wiltshire cured ham, eggs and chips 856 kc                                                                | al <b>7.73</b> | 9.26               |
| Two slices of Wiltshire cured ham, two fried eggs<br>Sausages, chips and beans 1170 kcal                  | 7.73           | 9.26               |
| Three Lincolnshire sausages                                                                               | ///0           | 7.20               |
| Vegan sausages, chips and beans @ 910 kcal                                                                | <b>7.73</b>    | 9.26               |
| Three vegan sausages NEW Chilli bean non-carne 🖉 🔕 🚳 635 kcal                                             | 8.32           | 9.85               |
| Red peppers, red kidney and black turtle beans, smoky chip                                                |                |                    |
| Afternoon deal                                                                                            | soft drink*    | alcoholic drink*   |
| Mon - Fri, 2pm - 5pm                                                                                      | <b>7.27</b>    | 8.80               |

| cooked to your liking.                                                                                                                                                                                                          |                                     |                                          |
|---------------------------------------------------------------------------------------------------------------------------------------------------------------------------------------------------------------------------------|-------------------------------------|------------------------------------------|
| Classic 8oz sirloin steak<br>Choose: Side salad 526 kcal<br>Mediterranean salad 657 kcal; Jacket potato 774 kcal<br>Mashed potato 745 kcal; Chips 1061 kcal                                                                     | soft drink*<br><b>11.25</b><br>each | alcoholic drink*<br><b>12.78</b><br>each |
| Gourmet 8oz sirloin steak<br>Peas, tomato, mushroom, three onion rings, steak sauce<br>Choose: Side salad 785 kcal<br>Mediterranean salad 915 kcal; Jacket potato 1032 kcal<br>Mashed potato 1003 kcal; Chips 1320 kcal         | soft drink*<br><b>13.59</b><br>each | alcoholic drink*<br><b>15.12</b><br>each |
| Add your choice of steak sauce: Creamy peppercorn sauc<br>Jack Daniel's® Tennessee Honey glaze (87 kcal) 1.82                                                                                                                   | · /                                 |                                          |
| Below meals are served with peas, tomato and m                                                                                                                                                                                  | ushroom.<br>soft drink              | <ul> <li>alcoholic drink*</li> </ul>     |
| BBQ chicken melt<br>Char-grilled chicken, Cheddar cheese, bacon, BBQ sauce<br>Choose: Side salad @ 609 kcal; Mediterranean salad 739<br>Jacket potato @ 856 kcal; Mashed potato 827 kcal; Chip:                                 | <b>10.08</b><br>9 kcal              |                                          |
| 5oz gammon and egg<br>Choose: Side salad 😵 😁 402 kcal; Mediterranean sal<br>Jacket potato 😵 649 kcal; Mashed potato 620 kcal; Chip:                                                                                             | <b>8.73</b><br>ad 532 kcal          | 10.26                                    |
| 10oz gammon and eggs<br>Choose: Side salad 611 kcal; Mediterranean salad 741 kc<br>Jacket potato 858 kcal; Mashed potato 829 kcal; Chips 11                                                                                     |                                     | 13.42                                    |
| Mixed grill<br>Gammon, pork loin, rump, lamb, Lincolnshire sausage<br>Choose: Side salad 984 kcal; Mediterranean salad 1114 k<br>Jacket potato 1231 kcal; Mashed potato 1202 kcal; Chips                                        | <b>11.89</b>                        | 13.42                                    |
| Large mixed grill<br>Gammon, pork loin, rump, lamb, two Lincolnshire sausage<br>fried egg, six onion rings<br>Choose: Side salad 1477 kcal; Mediterranean salad 1607<br>Jacket potato 1724 kcal; Mashed potato 1696 kcal; Chips | kcal                                | 15.18                                    |