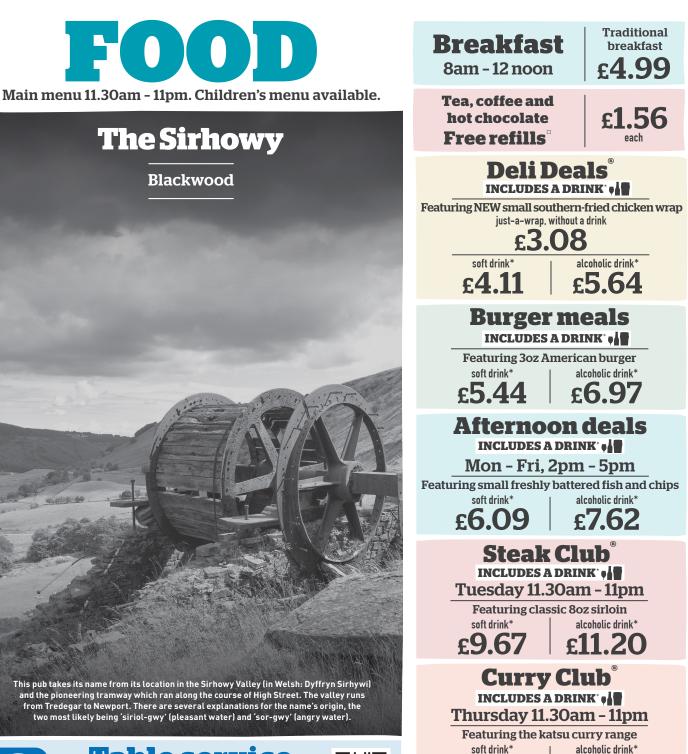

FOOD HYGIENE RATING 0 1 2 3 4 5

· 100% · AND IRISH BEEF

**Food hygiene** rating We have been awarded the maximum food hygiene rating of 5 in our pub.

100% UK and

From farms in the UK

and Ireland, prime beef