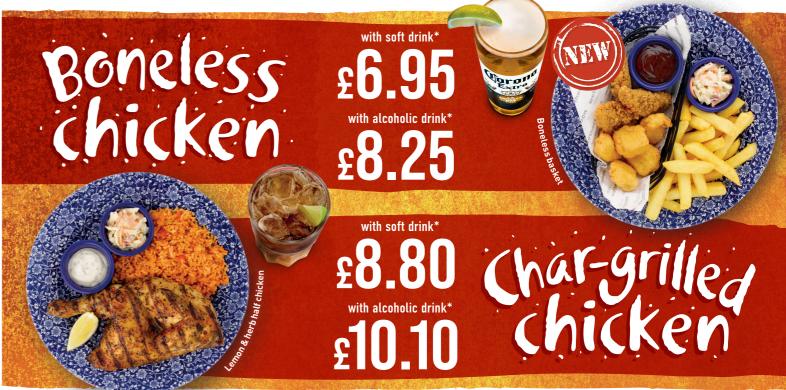

#### NEW / CHICKEN | INCLUDES A DRINK\* **CHAR-GRILLED HALF CHICKEN BONELESS CHICKEN** Our chicken on the bone is marinated, slow cooked and finished on the char-grill. **NEW** Boneless basket Three southern-fried chicken strips, chicken breast bites, coleslaw, BBQ sauce. Lemon and herb / Choose: Spicy rice 869 kcal; Chips 1227 kcal with soft drink\* Char-grilled in a lemon & herb glaze. Coleslaw, garlic & herb dip. Choose: Spicy rice 1044 kcal **NEW** Chicken breast bites basket 8.80 Battered chicken pieces, coleslaw, sticky soy sauce. Chips 1403 kcal Choose: Spicy rice 737 kcal; Chips 1095 kcal Salad 873 kcal NEW Southern-fried chicken strips basket with Hot and spicy FF Char-grilled in a Naga chilli & citrus glaze. Coleslaw, Naga chilli dip. Five chicken strips, coleslaw, Jack Daniel's® Tennessee Honey glaze. nholic drink Choose: Spicy rice 714 kcal; Chips 1278 kcal 10.10 NEW Quorn™ 'no chicken' nuggets basket 🖊 🔻 🔻 each Choose: Spicy rice 1170 kcal Eight coated pieces, coleslaw, sweet chilli sauce. Choose: Spicy rice 1001 kcal; Chips 1360 kcal