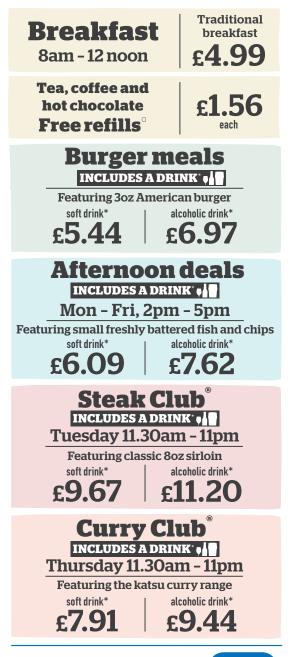

### BREAKFAST Served 8am - 12 noon

| Large breakfast 1286 kcal<br>Two fried eggs, bacon, two sausages, baked beans, three hash browns,<br>mushroom, two slices of toast                               | 6.59 |
|------------------------------------------------------------------------------------------------------------------------------------------------------------------|------|
| <b>Traditional breakfast</b> 742 kcal<br>Fried egg, bacon, sausage, baked beans, two hash browns, slice of toast                                                 | 4.99 |
| <b>Small breakfast (557)</b> 419 kcal<br>Fried egg, bacon, sausage, baked beans, hash brown                                                                      | 4.45 |
| Add: Two slices of black pudding (355 kcal) 1.51                                                                                                                 |      |
| Large vegetarian breakfast <b>()</b> 1080 kcal<br>Two fried eggs, three vegan sausages, baked beans, three hash browns,<br>mushroom, tomato, two slices of toast | 6.59 |
| <b>Vegetarian breakfast                                    </b>                                                                                                  | 4.99 |
| Small vegetarian breakfast 🕐 👹 271 kcal<br>Fried egg, vegan sausage, baked beans, hash brown, tomato                                                             | 4.45 |
| <b>Vegan breakfast @</b> 702 kcal<br>Two vegan sausages, baked beans, two hash browns, mushroom,<br>tomato, slice of toast, vegan spread                         | 4.61 |
| Freedom breakfast 545 kcal<br>Two fried eggs, bacon, baked beans, two hash browns, mushroom, tomato                                                              | 4.45 |
| <b>American breakfast</b> 1258 kcal<br>Two fried eggs, two hash browns, maple-cured bacon, two sausages,<br>four pancakes, maple-flavour syrup                   | 6.85 |
| Small American breakfast 629 kcal<br>Fried egg, hash brown, maple-cured bacon, sausage,<br>two pancakes, maple-flavour syrup                                     | 4.99 |
|                                                                                                                                                                  |      |

### -Tea, coffee and hot chocolate -

TEA, COFFEE AND HOT CHOCOLATE - ALL DAY EVERY DAY -LAVATLE 🛞 🚳 **1.56** each

Flat white 🖤 92 kcal Cappuccino V 102 kcal Latte V 113 kcal Mocha 💟 147 kcal Espresso Ø 6 kcal Black coffee Ø 6 kcal White coffee V 24 kcal (Oat milk available 🙆 4 kcal) Hot chocolate 💟 169 kcal Tea Tetley with semi-skimmed milk 🕐 14 kcal (Oat milk available 🥥 4 kcal)

### **Burgers** INCLUDES A DRINK Beef burgers made from 100% British beef.

| Burgers Includes A DRINK                                                                                                                                                                                                                         | Beeft                                         | ourgers mad                                       |
|--------------------------------------------------------------------------------------------------------------------------------------------------------------------------------------------------------------------------------------------------|-----------------------------------------------|---------------------------------------------------|
| Beef burgers One 3oz beef patty.<br>Served with a small portion of chips (329 kcal, inc<br>American burger 695 kcal<br>Red onion, gherkin, ketchup, American-style mustard<br>Classic beef burger 676 kcal<br>Iceberg lettuce, tomato, red onion | cluded in Cale<br>soft drink*<br>5.44<br>each | ories below).<br>alcoholic drink*<br>6.97<br>each |
| Skinny beef burger (557) 369 kcal<br>Iceberg lettuce, tomato, red onion, with a side salad, inste                                                                                                                                                | ead of chips                                  |                                                   |
| American cheese burger 729 kcal<br>American-style cheese, red onion, gherkin, ketchup,<br>American-style mustard                                                                                                                                 | -                                             | oft drink* <b>6.04</b><br>lic drink* <b>7.57</b>  |
| Double beef burgers Two 3oz beef patties.<br>Served with chips (602 kcal, included in Calories                                                                                                                                                   | below).                                       |                                                   |
| Double American burger 1137 kcal<br>Red onion, gherkin, ketchup, American-style mustard<br>Double classic beef burger 1118 kcal<br>Iceberg lettuce, tomato, red onion                                                                            | soft drink*<br><b>7.73</b><br>each            | alcoholic drink*<br><b>9.26</b><br>each           |
| <b>Double American cheese burger</b> 1206 kcal<br>American-style cheese, red onion, gherkin, ketchup,                                                                                                                                            |                                               | oft drink* <b>8.30</b><br>lic drink* <b>9.83</b>  |

6.09

7.62

each **1.53** 

Mon - Fri, 2pm - 5pm Choose from the above small p

| Classics INCLUDES AD                                                                                                     | RINK* • 🛔<br>soft drink    | alcoholic drink*                |
|--------------------------------------------------------------------------------------------------------------------------|----------------------------|---------------------------------|
| <b>chips</b><br>attered cod and chips <i>?</i><br>l or mushy peas 1298 kcal                                              | 10.08                      | 11.61                           |
| eaded scampi<br>chips, peas 1195 kcal or mushy peas 1255 kca                                                             | <b>10.08</b>               | 11.61                           |
| es of bread 🔍 (383 kcal) <b>1.34</b><br>le curry sauce 🧭 (118 kcal) <b>1.46</b>                                          |                            |                                 |
| dney pudding Peas, onion & red wine gr<br>1223 kcal; Mashed potato 907 kcal                                              | avy <b>8.32</b>            | 9.85                            |
| and mash 950 kcal<br>shire sausages, peas, onion & red wine gravy                                                        | 8.32                       | 9.85                            |
| n bangers and mash 🔍 667 kcal<br>ausages, peas, onion & red wine gravy                                                   | 8.32                       | 9.85                            |
| <b>cured ham, eggs and chips</b> 856 kca<br>Viltshire cured ham, two fried eggs                                          | l <b>7.73</b>              | 9.26                            |
| , chips and beans 1170 kcal<br>shire sausages                                                                            | 7.73                       | 9.26                            |
| i <b>sages, chips and beans @</b> 887 kcal<br>ausages                                                                    | 7.73                       | 9.26                            |
| <b>gan chilli /// @</b> 1 629 kcal<br>d peppers, red kidney beans, black turtle beans                                    | 8.32                       | 9.85                            |
| in a smoky chipotle tomato sauce. Rice, tortilla<br><b>unch</b> 1213 kcal<br>, bacon, two fried eggs, baked beans, chips |                            | 11.25                           |
| s of black pudding (355 kcal) <b>1.51</b><br>n all-day brunch ♥ 1100 kcal<br>ausages, two fried eggs, baked beans, chips | 9.72                       | 11.25                           |
| r <b>moon deal</b><br>ri, 2pm – 5pm<br>n the above pub classic meals.                                                    | soft drink*<br><b>7.27</b> | alcoholic drink*<br><b>8.80</b> |

#### Prime beef steaks from the UK and Ireland, matured for 21 days then seasoned with a steak-seasoning blend.

| soft drink*<br><b>11.25</b>                                                                                                                                                                                                                                                                                            | alcoholic drink*<br><b>12.78</b>                                                                                                                                                                                                |  |  |
|------------------------------------------------------------------------------------------------------------------------------------------------------------------------------------------------------------------------------------------------------------------------------------------------------------------------|---------------------------------------------------------------------------------------------------------------------------------------------------------------------------------------------------------------------------------|--|--|
|                                                                                                                                                                                                                                                                                                                        |                                                                                                                                                                                                                                 |  |  |
| soft drink*<br><b>13.59</b>                                                                                                                                                                                                                                                                                            | alcoholic drink*<br><b>15.12</b>                                                                                                                                                                                                |  |  |
| e (7/ keel)                                                                                                                                                                                                                                                                                                            |                                                                                                                                                                                                                                 |  |  |
| ( )                                                                                                                                                                                                                                                                                                                    |                                                                                                                                                                                                                                 |  |  |
|                                                                                                                                                                                                                                                                                                                        | ••••••                                                                                                                                                                                                                          |  |  |
| soft drink                                                                                                                                                                                                                                                                                                             | * alcoholic drink*                                                                                                                                                                                                              |  |  |
| 10.08                                                                                                                                                                                                                                                                                                                  | 11.61                                                                                                                                                                                                                           |  |  |
| BBQ chicken melt       10.08       11.61         Grilled chicken, Cheddar cheese, bacon, BBQ sauce       10.08       11.61         Choose: Jacket potato 😳 803 kcal; Mashed potato 807 kcal       10.08       10.08         Chips 1123 kcal; Mediterranean salad 719 kcal; Side salad 608 kcal       10.08       11.61 |                                                                                                                                                                                                                                 |  |  |
| al                                                                                                                                                                                                                                                                                                                     |                                                                                                                                                                                                                                 |  |  |
| 415 kca                                                                                                                                                                                                                                                                                                                |                                                                                                                                                                                                                                 |  |  |
|                                                                                                                                                                                                                                                                                                                        | 13.42                                                                                                                                                                                                                           |  |  |
| Choose: Jacket potato 🞯 819 kcal; Mashed potato 824 kcal<br>Chips 1140 kcal; Mediterranean salad 735 kcal; Side salad 625 kcal                                                                                                                                                                                         |                                                                                                                                                                                                                                 |  |  |
| al                                                                                                                                                                                                                                                                                                                     | 13.42                                                                                                                                                                                                                           |  |  |
|                                                                                                                                                                                                                                                                                                                        | 15.18                                                                                                                                                                                                                           |  |  |
|                                                                                                                                                                                                                                                                                                                        | 11.25<br>soft drink*<br>13.59<br>te (74 kcal)<br>2 each<br>soft drink<br>10.08<br>cal<br>d 608 kcal<br>8.73<br>cal<br>d 608 kcal<br>11.89<br>cal<br>11.89<br>cal<br>11.89<br>cal<br>11.89<br>cal<br>11.89<br>cal<br>13.65<br>al |  |  |

### Curries Includes a drink

| Katsu curries With a mild Japanese-style katsu curry sauc                                                                                                                                                                                           | e,                                                               |
|-----------------------------------------------------------------------------------------------------------------------------------------------------------------------------------------------------------------------------------------------------|------------------------------------------------------------------|
| Katsu chicken curry 826 kcal         Sliced whole breaded chicken breast fillet         Katsu grilled chicken curry 20 541 kcal         Sliced grilled chicken breast         Katsu Quorn™ nugget curry 20 685 kcal         Eight coated pieces     | soft drink*<br>8.73<br>each<br>alcoholic drink*<br>10.26<br>each |
| Classic curries With basmati pilau rice,<br>plain naan and poppadums.<br>Mangalorean roasted cauliflower<br>& spinach curry // @ 30 867 kcal<br>Chicken tikka masala // 1190 kcal<br>Chicken jalfrezi /// 30 935 kcal<br>Beef Madras //// 1043 kcal | soft drink*<br>9.84<br>each<br>alcoholic drink*<br>11.37<br>each |
| Change your plain naan to a garlic naan 🔍 (add 58 kcal) 47p                                                                                                                                                                                         |                                                                  |
| Simple curries With basmati pilau rice or chips.<br>Simple Mangalorean roasted<br>cauliflower & spinach curry // @<br>Choose: Basmati pilau rice @ 508 kcal; Chips 910 kcal                                                                         | soft drink*<br><b>7.62</b>                                       |
| Simple chicken tikka masala <b>//</b><br>Choose: Basmati pilau rice 830 kcal; Chips 1232 kcal<br>Simple chicken jalfrezi <b>////</b><br>Choose: Basmati pilau rice 😨 575 kcal; Chips 977 kcal                                                       | each<br>alcoholic drink*<br><b>9.15</b><br>each                  |
| chouse: Dasman pildu rice 🤓 070 KCal; Chips 777 KCal                                                                                                                                                                                                |                                                                  |