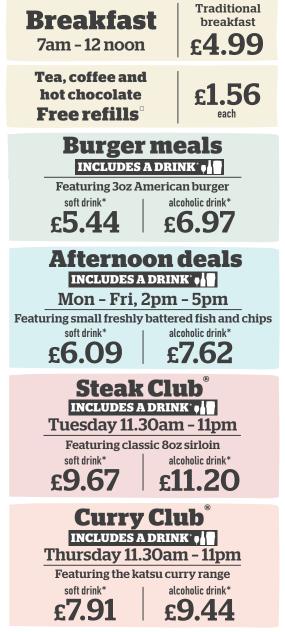

# Served BREAKFAST 7am - 12 noon

| <b>Large breakfast</b> 1286 kcal<br>Two fried eggs, bacon, two sausages, baked beans, three hash browns,<br>mushroom, two slices of toast                       | 6.59 |
|-----------------------------------------------------------------------------------------------------------------------------------------------------------------|------|
| <b>Traditional breakfast</b> 742 kcal<br>Fried egg, bacon, sausage, baked beans, two hash browns, slice of toast                                                | 4.99 |
| Small breakfast ()) 419 kcal<br>Fried egg, bacon, sausage, baked beans, hash brown                                                                              | 4.45 |
| Add: Two slices of black pudding (355 kcal) 1.51                                                                                                                |      |
| Large vegetarian breakfast <b>©</b> 1206 kcal<br>Two fried eggs, three Quorn sausages, baked beans, three hash browns,<br>mushroom, tomato, two slices of toast | 6.59 |
| <b>√egetarian breakfast                                    </b>                                                                                                 | 4.99 |
| <b>imall vegetarian breakfast 🕐 뻀 3</b> 13 kcal<br>ried egg, Quorn sausage, baked beans, hash brown, tomato                                                     | 4.45 |
| <b>/egan breakfast @</b> 786 kcal<br>wo Quorn sausages, baked beans, two hash browns, mushroom,<br>omato, slice of toast, vegan spread                          | 4.61 |
| Freedom breakfast 545 kcal<br>wo fried eggs, bacon, baked beans, two hash browns, mushroom, tomato                                                              | 4.45 |
| American breakfast 1258 kcal<br>Iwo fried eggs, two hash browns, maple-cured bacon, two sausages,<br>iour pancakes, maple-flavour syrup                         | 6.85 |
| <b>Small American breakfast</b> 629 kcal<br>Fried egg, hash brown, maple-cured bacon, sausage,<br>two pancakes, maple-flavour syrup                             | 4.99 |
|                                                                                                                                                                 |      |

# **Breakfast muffin deal**

Includes tea, coffee or hot chocolate. Free refills

| ,,,                                                                                                                                                                                              |      |
|--------------------------------------------------------------------------------------------------------------------------------------------------------------------------------------------------|------|
| <b>Egg &amp; cheese muffin () (555)</b> 249 kcal<br>Fried egg, American-style cheese, in an English muffin                                                                                       | 3.31 |
| <b>Egg &amp; bacon muffin ()))</b> 298 kcal<br>Fried egg, bacon, American-style cheese, in an English muffin                                                                                     | 3.77 |
| <b>Egg &amp; sausage muffin (500)</b> 417 kcal<br>Fried egg, sausage, American-style cheese, in an English muffin                                                                                | 3.77 |
| <b>Egg &amp; Quorn™ sausage muffin ♥ (555)</b> 364 kcal<br>Fried egg, Quorn sausage, American-style cheese, in an English muffin                                                                 | 3.77 |
| <b>Breakfast muffin ()))</b> 466 kcal<br>Fried egg, sausage, bacon, American-style cheese, in an English muffin                                                                                  | 4.01 |
| Smashed avocado muffin @ \$ \$600 244 kcal<br>Guacamole, pico di gallo, on an English muffin, rocket<br>Add: Maple-cured bacon (91 kcal) <b>1.52</b> ; Poached egg <b>V</b> (63 kcal) <b>93p</b> | 4.01 |
| Grilled halloumi-style cheese V (396 kcal) 1.97                                                                                                                                                  |      |
| Add: Hash brown 🥥 (82 kcal) 46p                                                                                                                                                                  |      |
|                                                                                                                                                                                                  |      |

# -Tea, coffee and hot chocolate -

FREE TEA, COFFEE AND HOT CHOCOLATE - ALL DAY EVERY DAY -LAVAILA 🛞 🚳 **1.56** each

Walkers shortbread V 151 kcal 71p

Stem ginger biscuit V 123 kcal 71p

Belgian chocolate biscuit V 129 kcal 71p

#### om 100% British beef.

| Burgers Includes a drink                                                                                                |                    |                                                  |
|-------------------------------------------------------------------------------------------------------------------------|--------------------|--------------------------------------------------|
| •                                                                                                                       |                    | ourgers mad                                      |
| <b>Beef burgers</b> One 3oz beef patty.<br>Served with a small portion of chips (329 kcal, inc                          | cluded in Cal      | ories below).                                    |
| <b>American burger</b> 695 kcal<br>Red onion, gherkin, ketchup, American-style mustard                                  | soft drink*        |                                                  |
| Classic beef burger 676 kcal                                                                                            | 5.44               | alcoholic drink*<br><b>6.97</b>                  |
| Iceberg lettuce, tomato, red onion                                                                                      | each               | each                                             |
| <b>Skinny beef burger (500)</b> 369 kcal<br>Iceberg lettuce, tomato, red onion, with a side salad, inste                | ad of chips        |                                                  |
| <b>American cheese burger</b> 729 kcal<br>American-style cheese, red onion, gherkin, ketchup,<br>American-style mustard |                    | oft drink* 6.04<br>lic drink* 7.57               |
| Double beef burgers Two 30z beef patties.                                                                               | •••••              |                                                  |
| Served with chips (602 kcal, included in Calories                                                                       | below).            |                                                  |
| Double American burger 1137 kcal                                                                                        | soft drink*        | alcoholic drink*                                 |
| Red onion, gherkin, ketchup, American-style mustard                                                                     | 7.73               | 9.26                                             |
| Double classic beef burger 1118 kcal<br>Iceberg lettuce, tomato, red onion                                              | each               | each                                             |
| Double American cheese burger 1206 kcal                                                                                 |                    | oft drink* <b>8.30</b>                           |
| American-style cheese, red onion, gherkin, ketchup,<br>American-style mustard                                           |                    | oft drink* <b>8.30</b><br>lic drink* <b>9.83</b> |
| Just-a-burger                                                                                                           |                    |                                                  |
| Served on its own, without chips or a drink.                                                                            |                    | each <b>3.36</b>                                 |
| American burger (555) 366 kcal<br>Red onion, gherkin, ketchup, American-style mustard                                   |                    |                                                  |
| Crunchy chicken strip burger 🖊 ໜ 459 kc                                                                                 | al                 |                                                  |
| Two southern-fried chicken strips, iceberg lettuce, mayon                                                               |                    |                                                  |
| Additional toppings and burger patties                                                                                  | 5                  |                                                  |
| Maple-cured bacon with Cheddar cheese 174 kg                                                                            |                    | 2.14                                             |
| Maple-cured bacon with American-style chee                                                                              | <b>se</b> 160 kcal | 2.14                                             |
| Cheddar cheese 💟 83 kcal                                                                                                |                    | 1.52                                             |
| American-style cheese 💟 69 kcal                                                                                         |                    | 1.52                                             |
| Maple-cured bacon 91 kcal                                                                                               |                    | 1.52                                             |
| Crunchy chicken strip 🍠 92 kcal                                                                                         |                    | 1.50                                             |
| <b>3oz beef patty</b> 169 kcal<br><b>Fried halloumi-style cheese V</b> 446 kcal                                         |                    |                                                  |
| Grilled chicken breast 187 kcal                                                                                         |                    |                                                  |
| Fried buttermilk chicken 473 kcal                                                                                       |                    | each <b>1.97</b>                                 |
| Breaded vegetable patty 💟 257 kcal                                                                                      |                    |                                                  |
| 🕞 BEYOND MEAT patty 🥏 184 kcal                                                                                          |                    |                                                  |
| -                                                                                                                       |                    |                                                  |

#### Afte Mon - F Choose fr

each

Fish and Freshly ba Peas 1239 kcal Whitby bre Chips, peas 11 Eight Whitby br

Add: Two slice: Chip shop-sty

Steak & ki

Peas, onion & r Choose: Chips **Bangers** a Three Lincolns Vegetariar Three Quorn sa Wiltshire of Two slices of W Sausages, Three Lincolns Vegan sau Three Quorn sa Five-bean All-day br Two sausages Add: Two slice: Vegetariar

|                                                                                  |             | <b>RINK</b> *       * alcoholic drink* |
|----------------------------------------------------------------------------------|-------------|----------------------------------------|
| chips<br>shly battered cod and chips 🤣<br>. or mushy peas 739 kcal               | 7.84        | 9.37                                   |
| i <b>tby breaded scampi</b><br>58 kcal or mushy peas 718 kcal.<br>readed scampi  | 7.84        | 9.37                                   |
| es of bread 🔍 (383 kcal) <b>1.34</b><br>/le curry sauce 🧭 (118 kcal) <b>1.46</b> |             |                                        |
| <b>tshire cured ham,</b><br>hips (55) kcal<br>iltshire cured ham, fried eqq      | 6.61        | 8.14                                   |
| <b>day brunch</b> 666 kcal<br>on, fried egg, baked beans, chips                  | 6.91        | 8.44                                   |
| letarian all-day brunch ♥ 680 kcal<br>usages, fried egg, baked beans, chips      | 6.91        | 8.44                                   |
| rnoon deal                                                                       | soft drink* | alcoholic drink*                       |

|                                      | soft drink* | alcoholic drink |
|--------------------------------------|-------------|-----------------|
| ri, 2pm - 5pm                        | 6.09        | 7.62            |
| n the above small pub classic meals. |             |                 |

### Pub classics INCLUDES A DRINK

|                                                                                           | soft drink                 | * alcoholic drink*              |
|-------------------------------------------------------------------------------------------|----------------------------|---------------------------------|
| chips                                                                                     |                            |                                 |
| attered cod and chips 🧭<br>al or mushy peas 1298 kcal                                     | 10.08                      | 11.61                           |
| <b>eaded scampi</b><br>95 kcal or mushy peas 1255 kcal.<br>readed scampi                  | 10.08                      | 11.61                           |
| es of bread 💟 (383 kcal) <b>1.34</b><br>/le curry sauce 🥥 (118 kcal) <b>1.46</b>          |                            |                                 |
| <b>idney pudding</b><br>red wine gravy                                                    | 8.32                       | 9.85                            |
| s 1223 kcal; Mashed potato 907 kcal                                                       |                            |                                 |
| and mash 950 kcal                                                                         | 8.32                       | 9.85                            |
| shire sausages, peas, onion & red wine gravy<br><b>n bangers and mash (V)</b> 793 kcal    | 8.32                       | 9.85                            |
| ausages, peas, onion & red wine gravy                                                     | 0.01                       | ,                               |
| cured ham, eggs and chips 856 kca                                                         | l <b>7.73</b>              | 9.26                            |
| Wiltshire cured ham, two fried eggs<br><b>, chips and beans</b> 1170 kcal                 | 7.73                       | 9.26                            |
| shire sausages                                                                            |                            |                                 |
| <b>isages, chips and beans @</b> 1013 kca<br>ausages                                      | il <b>7.73</b>             | 9.26                            |
| <b>1 chilli //</b> @ 😳 590 kcal. Rice, tortilla chips                                     | 8.32                       | 9.85                            |
| runch 1213 kcal                                                                           | 9.72                       | 11.25                           |
| , bacon, two fried eggs, baked beans, chips<br>es of black pudding (355 kcal) <b>1.51</b> |                            |                                 |
| <b>n all-day brunch V</b> 1126 kcal<br>ausages, two fried eggs, baked beans, chips        | 9.72                       | 11.25                           |
| rnoon deal                                                                                |                            | _                               |
| ri, 2pm – 5pm<br>m the above pub classic meals.                                           | soft drink*<br><b>7.27</b> | alcoholic drink*<br><b>8.80</b> |

#### Prime beef steaks from the UK and Ireland, matured for 21 days then seasoned with a steak-seasoning blend.

|                                                                                                                                                                                                                      | • • • • • •                 |                                  |  |
|----------------------------------------------------------------------------------------------------------------------------------------------------------------------------------------------------------------------|-----------------------------|----------------------------------|--|
| Classic 8oz sirloin steak<br>Choose: Jacket potato 741 kcal<br>Mashed potato 745 kcal; Chips 1061 kcal<br>Mediterranean salad 657 kcal; Side salad 546 kcal                                                          | soft drink*<br><b>11.25</b> | alcoholic drink*<br><b>12.78</b> |  |
| Gourmet 8oz sirloin steak                                                                                                                                                                                            |                             |                                  |  |
| With peas, tomato, mushroom, three onion rings<br>and a steak sauce.<br>Choose: Jacket potato 993 kcal<br>Mashed potato 997 kcal; Chips 1314 kcal<br>Mediterranean salad 909 kcal; Side salad 798 kcal               | soft drink*<br><b>13.59</b> | alcoholic drink*<br><b>15.12</b> |  |
| Mediterranean salad 909 kcal; Side salad 798 kcal<br>Add your choice of steak sauce: Creamy peppercorn sauce (74 kcal)<br>Jack Daniel's® Tennessee Honey glaze 🔇 (87 kcal) <b>1.82</b> each                          |                             |                                  |  |
| Below meals are served with peas,<br>tomato and mushroom.                                                                                                                                                            | soft drink                  | * alcoholic drink*               |  |
| BBQ chicken melt                                                                                                                                                                                                     | 10.08                       |                                  |  |
| Grilled chicken, Cheddar cheese, bacon, BBQ sauce<br>Choose: Jacket potato 🚳 803 kcal; Mashed potato 807 kcal<br>Chips 1123 kcal; Mediterranean salad 719 kcal; Side salad 608 kcal                                  |                             |                                  |  |
| 5oz gammon and egg<br>Choose: Jacket potato 🕸 610 kcal; Mashed potato 614 kc<br>Chips 930 kcal; Mediterranean salad 526 kcal; Side salar                                                                             |                             |                                  |  |
| 10oz gammon and eggs                                                                                                                                                                                                 | 11.89                       |                                  |  |
| Choose: Jacket potato @ 819 kcal; Mashed potato 824 kcal       13.42         Chips 1140 kcal; Mediterranean salad 735 kcal; Side salad 625 kcal                                                                      |                             |                                  |  |
| Mixed grill<br>Gammon, pork loin, rump, lamb, sausage<br>Choose: Jacket potato 1192 kcal; Mashed potato 1196 kca<br>Chips 1513 kcal; Mediterranean salad 1108 kcal; Side sal                                         |                             | 13.42                            |  |
| Large mixed grill<br>Gammon, pork loin, rump, lamb, two sausages,<br>fried egg, six onion rings<br>Choose: Jacket potato 1686 kcal; Mashed potato 1690 kc<br>Chips 2006 kcal; Mediterranean salad 1602 kcal; Side sa |                             | 15.18                            |  |

# Curries Includes A DRINK

mature Cheddar cheese

| Katsu curries With a mild Japanese-style katsu curry sauc                                                                                                                                                                                                                   | ce,                                                              |
|-----------------------------------------------------------------------------------------------------------------------------------------------------------------------------------------------------------------------------------------------------------------------------|------------------------------------------------------------------|
| Katsu chicken curry 826 kcal<br>Sliced whole breaded chicken breast fillet<br>Katsu grilled chicken curry ഈ 541 kcal<br>Sliced grilled chicken breast<br>Katsu Quorn <sup>™</sup> nugget curry @ 685 kcal<br>Eight coated pieces                                            | soft drink*<br>8.73<br>each<br>alcoholic drink*<br>10.26<br>each |
| Classic curries With basmati pilau rice,<br>plain naan and poppadums.<br>Mangalorean roasted cauliflower<br>& spinach curry // @ 3867 kcal<br>Chicken tikka masala // 1190 kcal<br>Chicken jalfrezi /// 3935 kcal<br>Beef Madras // 1043 kcal                               | soft drink*<br>9.84<br>each<br>alcoholic drink*<br>11.37<br>each |
| Change your plain naan to a garlic naan 💟 (add 58 kcal) 47p                                                                                                                                                                                                                 |                                                                  |
| Simple curries With basmati pilau rice or chips.<br>Simple Mangalorean roasted                                                                                                                                                                                              |                                                                  |
| cauliflower & spinach curry // @<br>Choose: Basmati pilau rice \$508 kcal; Chips 910 kcal<br>Simple chicken tikka masala //<br>Choose: Basmati pilau rice 830 kcal; Chips 1232 kcal<br>Simple chicken jalfrezi ///<br>Choose: Basmati pilau rice \$575 kcal; Chips 977 kcal | soft drink*<br>7.62<br>each<br>alcoholic drink*<br>9.15<br>each  |
| onoose: Dasman phan mee 🦥 5/5 ktal; onps /// ktal                                                                                                                                                                                                                           |                                                                  |