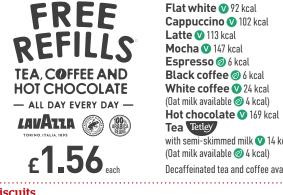

## Tea, coffee and hot chocolate-

All weights are approximate uncooked. Fish, chicken and meat dishes may contain bones. Specifications may change periodically, and Calories and other nutritional values stated (which exclude

with semi-skimmed milk 💟 14 kcal (Oat milk available 🥥 4 kcal) Decaffeinated tea and coffee available.

**Burger meals** 

INCLUDES A DRINK

**Breakfast** 

8am - 12 noon

Tea. coffee and

hot chocolate **Free refills** 

# How to order from your table

£7.91

£9.44

Traditional

breakfast

£4.99

£1.56

**Download the Wetherspoon** app or scan this QR code.