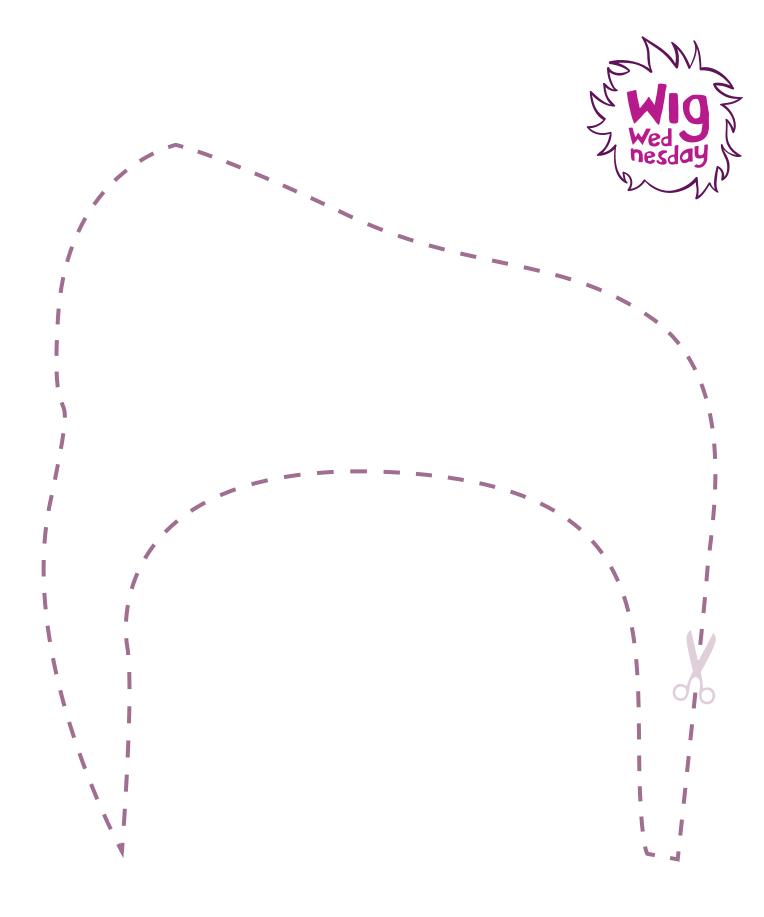

- 1. Colour and decorate your wig template
- 2. Carefully cut it out
- **3.** Make a band out of card to go round your head and stick your wig to the front
- **4.** Now you're ready to get wiggy with it!