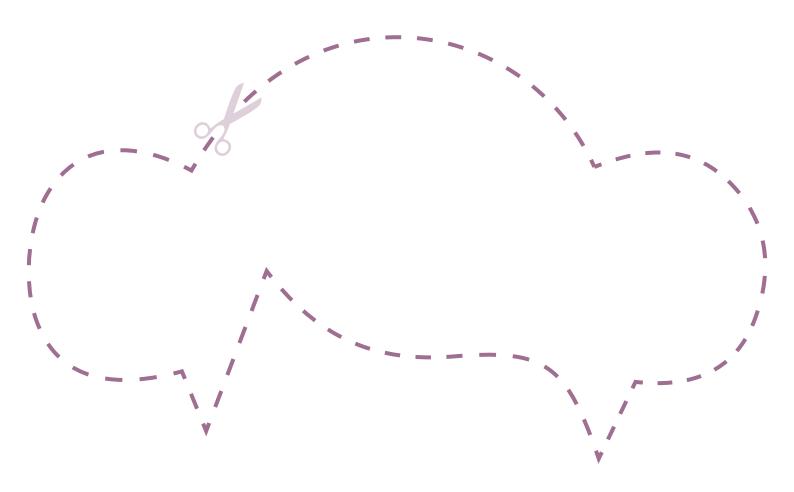

- 1. Colour and decorate your wig template
- 2. Carefully cut it out
- **3.** Make a band out of card to go round your head and stick your wig to the front
- **4.** Now you're ready to get wiggy with it!