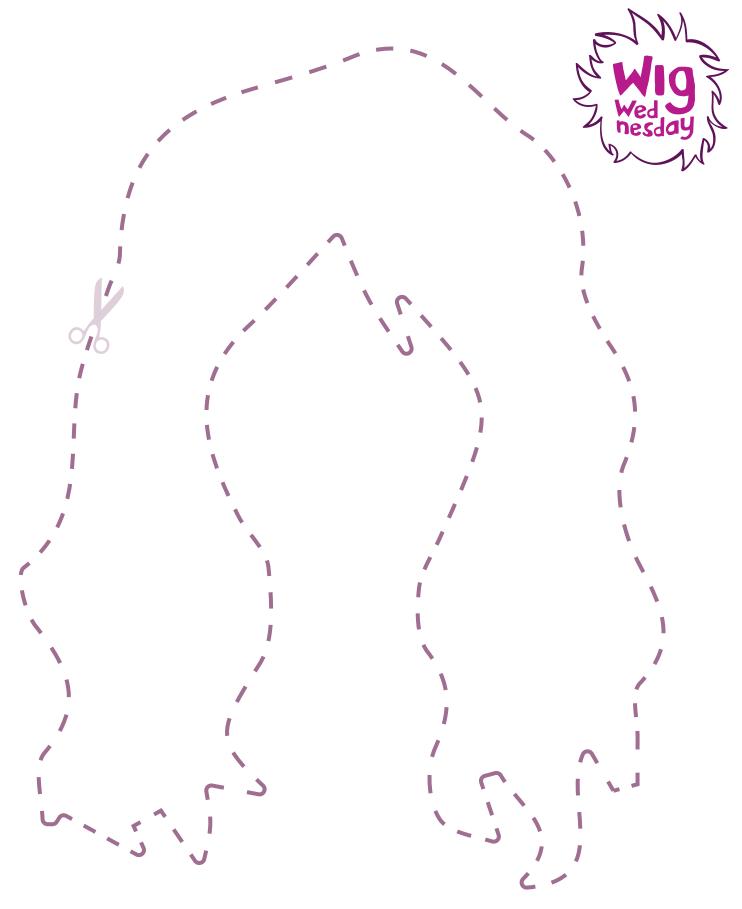

- 1. Colour and decorate your wig template
- 2. Carefully cut it out
- **3.** Make a band out of card to go round your head and stick your wig to the front
- **4.** Now you're ready to get wiggy with it!