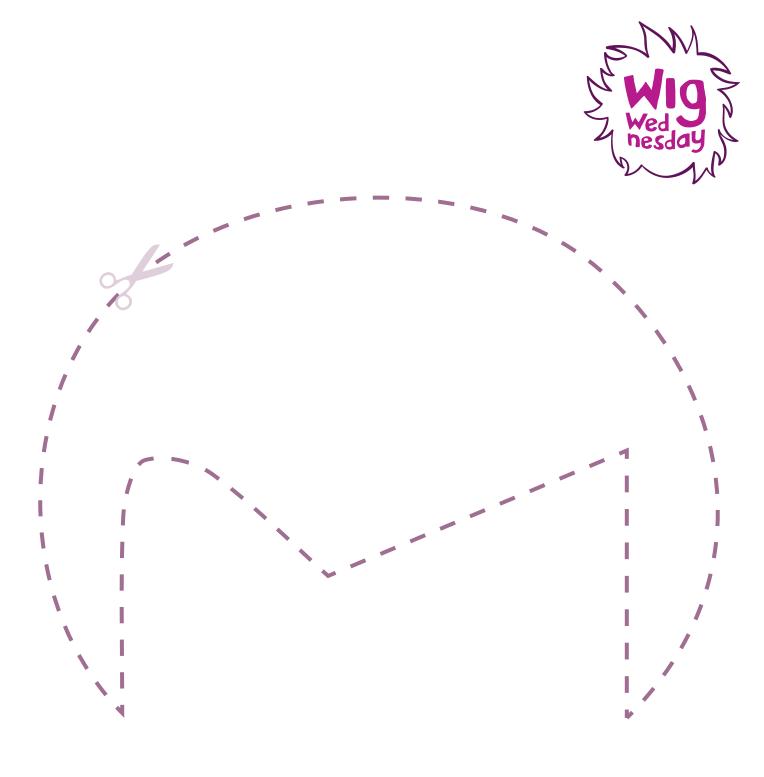

- 1. Colour and decorate your wig template
- 2. Carefully cut it out
- **3.** Make a band out of card to go round your head and stick your wig to the front
- **4.** Now you're ready to get wiggy with it!