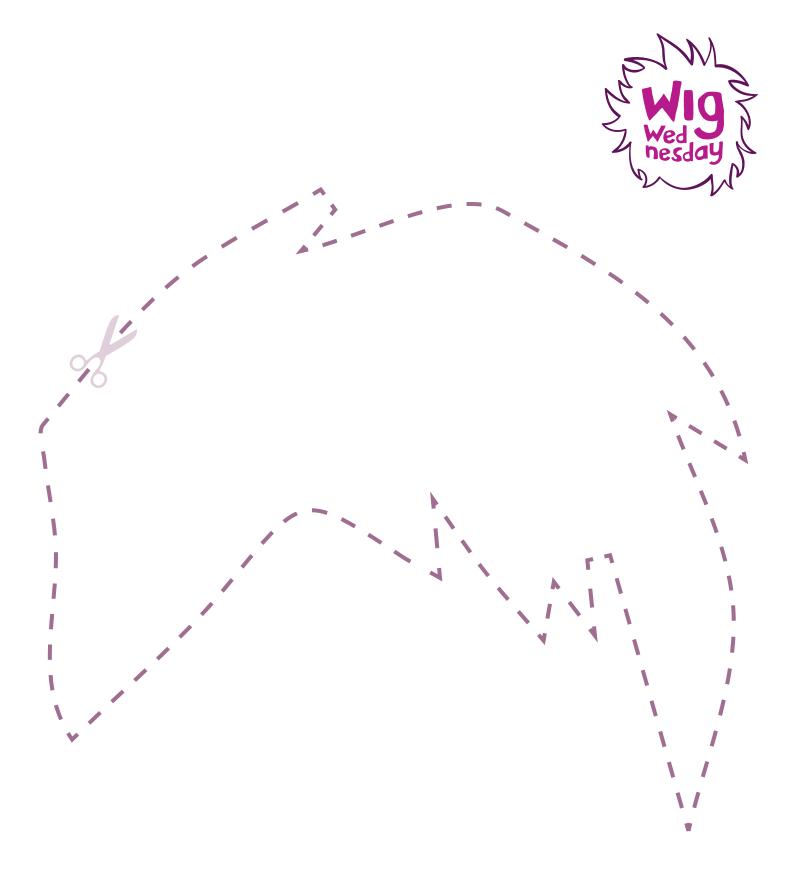

- 1. Colour and decorate your wig template
- 2. Carefully cut it out
- **3.** Make a band out of card to go round your head and stick your wig to the front
- **4.** Now you're ready to get wiggy with it!