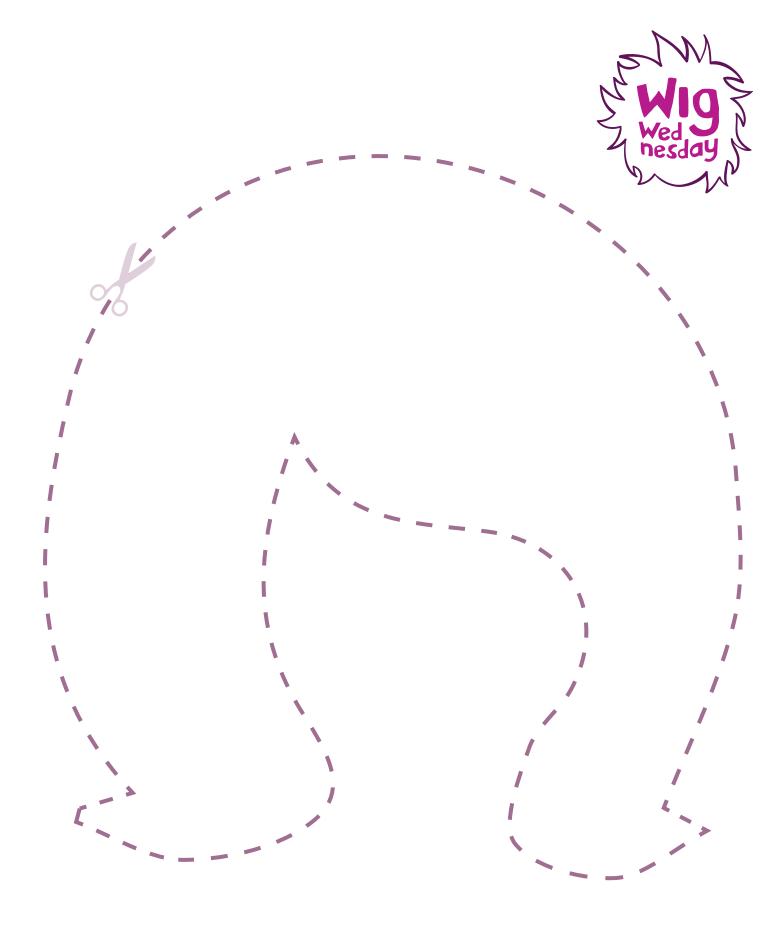

- 1. Colour and decorate your wig template
- 2. Carefully cut it out
- **3.** Make a band out of card to go round your head and stick your wig to the front
- **4.** Now you're ready to get wiggy with it!