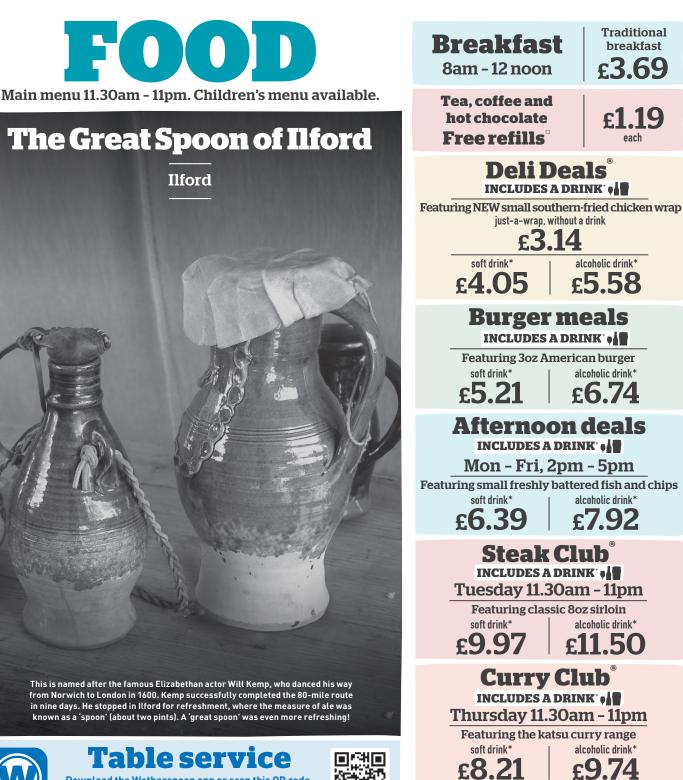

**Food hygiene** rating We have been awarded the maximum food hygiene rating of 5 in our pub.

100% UK and

From farms in the UK

and Ireland, prime beef

steaks matured for 28

days. Traceable from

Irish beef

**RSPCA** 