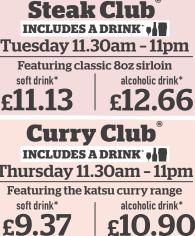

### Pub classics Includes A DRINK

| chips                                                                                                   | soft drink                 | * alcoholic drink*               |
|---------------------------------------------------------------------------------------------------------|----------------------------|----------------------------------|
| attered cod and chips 🥟<br>I or mushy peas 1298 kcal                                                    | 11.55                      | 13.08                            |
| eaded scampi<br>35 kcal or mushy peas 1192 kcal.                                                        | 11.55                      | 13.08                            |
| readed scampi                                                                                           |                            |                                  |
| es of bread 🔍 (404 kcal) <b>1.44</b><br>He curry sauce 🥥 (118 kcal) <b>1.56</b>                         |                            |                                  |
| r <b>unch</b> 1245 kcal<br>s, bacon, two Lincolnshire sausages, baked be                                | <b>10.90</b><br>ans, chips | 12.43                            |
| dding (178 kcal) <b>80p</b>                                                                             |                            |                                  |
| <b>n all-day brunch (V)</b> 1023 kcal<br>s, three vegan sausages, baked beans, chips                    | 10.90                      | 12.43                            |
| <b>cured ham, eggs and chips</b> 856 kca<br>Wiltshire cured ham, two fried eggs                         | l <b>9.21</b>              | 10.74                            |
| <b>, chips and beans</b> 1170 kcal<br>shire sausages                                                    | 8.91                       | 10.44                            |
| <b>isages, chips and beans Ø</b> 910 kcal<br>ausages                                                    | 8.91                       | 10.44                            |
| Li bean non-carne 🗗 🕢 🚳 635 kcal<br>red kidney and black turtle beans,<br>e sauce, rice, tortilla chips | 9.79                       | 11.32                            |
| r <b>noon deal</b><br>ri, 2pm – 5pm<br>m the above pub classic meals.                                   | soft drink* <b>8.74</b>    | alcoholic drink*<br><b>10.27</b> |