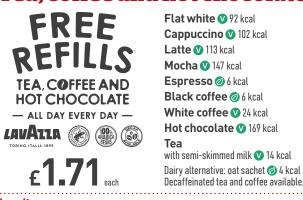

### Tea. coffee and hot chocolate

**Biscuits** Walkers shortbread V 151 kcal 71p Stem ginger biscuit V 123 kcal 71p Belgian chocolate biscuit V 129 kcal 71p Salted caramel brownie bar (V) 316 kcal 1.64

### LAVAILA Coffee

The freshly ground 100% Arabica Lavazza

### INCLUDES A DRINK<sup>\*</sup> **Choose from over 150 drinks**