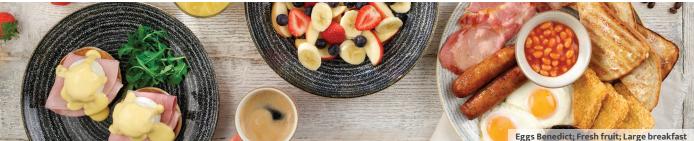

| Eggs belieuict, riesi iruit, Laige bie                                                                                                                                                                                                                                                                                                                                                                                                                                                                                                                                                                                                                                                                                                                                                                                                                                                                                                                                                                                                                                                                                                                                                                                                     | akiast |
|--------------------------------------------------------------------------------------------------------------------------------------------------------------------------------------------------------------------------------------------------------------------------------------------------------------------------------------------------------------------------------------------------------------------------------------------------------------------------------------------------------------------------------------------------------------------------------------------------------------------------------------------------------------------------------------------------------------------------------------------------------------------------------------------------------------------------------------------------------------------------------------------------------------------------------------------------------------------------------------------------------------------------------------------------------------------------------------------------------------------------------------------------------------------------------------------------------------------------------------------|--------|
| Freedom breakfast 586 kcal<br>Two fried eggs, bacon, baked beans, two hash browns,<br>mushroom, tomato                                                                                                                                                                                                                                                                                                                                                                                                                                                                                                                                                                                                                                                                                                                                                                                                                                                                                                                                                                                                                                                                                                                                     | 11.90  |
| <b>Eggs Benedict</b> 725 kcal<br>Two poached eggs, on an English muffin, with Wiltshire cured ham,<br>Hollandaise sauce, rocket                                                                                                                                                                                                                                                                                                                                                                                                                                                                                                                                                                                                                                                                                                                                                                                                                                                                                                                                                                                                                                                                                                            | 12.95  |
| Mushroom Benedict ♥ 638 kcal<br>Two poached eggs, on an English muffin, with mushroom,<br>Hollandaise sauce, rocket                                                                                                                                                                                                                                                                                                                                                                                                                                                                                                                                                                                                                                                                                                                                                                                                                                                                                                                                                                                                                                                                                                                        | 12.95  |
| <b>Miner's Benedict</b> 939 kcal<br>Two poached eggs, on an English muffin, with black pudding,<br>Hollandaise sauce, rocket                                                                                                                                                                                                                                                                                                                                                                                                                                                                                                                                                                                                                                                                                                                                                                                                                                                                                                                                                                                                                                                                                                               | 12.95  |
| Scrambled egg on toast 👽 570 kcal<br>Three eggs, buttered white bloomer toast                                                                                                                                                                                                                                                                                                                                                                                                                                                                                                                                                                                                                                                                                                                                                                                                                                                                                                                                                                                                                                                                                                                                                              | 6.85   |
| Beans on toast 🔍 🧐 566 kcal<br>Buttered white bloomer toast<br>Vegan option available with vegan spread 🤕 🎯 👹 460 kcal                                                                                                                                                                                                                                                                                                                                                                                                                                                                                                                                                                                                                                                                                                                                                                                                                                                                                                                                                                                                                                                                                                                     | 6.20   |
| Two slices of toast with jam or marmalade ♥ (380 kcal White bloomer bread                                                                                                                                                                                                                                                                                                                                                                                                                                                                                                                                                                                                                                                                                                                                                                                                                                                                                                                                                                                                                                                                                                                                                                  | 3.85   |
| All-butter croissant with jam 🛛 572 kcal Airport exclusive                                                                                                                                                                                                                                                                                                                                                                                                                                                                                                                                                                                                                                                                                                                                                                                                                                                                                                                                                                                                                                                                                                                                                                                 | 4.35   |
| Fresh fruit @ 53 (557) 232 kcal<br>Apple, banana, blueberries, strawberries                                                                                                                                                                                                                                                                                                                                                                                                                                                                                                                                                                                                                                                                                                                                                                                                                                                                                                                                                                                                                                                                                                                                                                | 6.20   |
| <b>Fresh fruit and yoghurt ♥ 58 (555)</b> 366 kcal<br>Apple, banana, blueberries, strawberries, Greek-style honey yoghurt                                                                                                                                                                                                                                                                                                                                                                                                                                                                                                                                                                                                                                                                                                                                                                                                                                                                                                                                                                                                                                                                                                                  | 7.60   |
| Strawberries, blueberries, yoghurt<br>and berry granola V 🐯 340 kcal Airport exclusive                                                                                                                                                                                                                                                                                                                                                                                                                                                                                                                                                                                                                                                                                                                                                                                                                                                                                                                                                                                                                                                                                                                                                     | 7.60   |
| Porridge ♥          Sec:         Sec: | 4.70   |