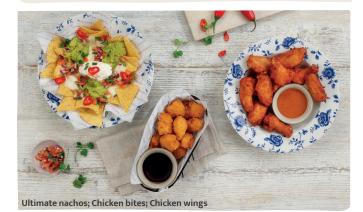

#### SMALL PLATES

| 11" garlic pizza bread 💟 777 kcal                                                                                                                                                                                                 | 8.30  |
|-----------------------------------------------------------------------------------------------------------------------------------------------------------------------------------------------------------------------------------|-------|
| Ultimate nachos ♥♥♥ ♥ 863 kcal Airport exclusive<br>Emmental & Cheddar cheese sauce, guacamole,<br>pico de gallo, sour cream, sliced chillies<br>Add: Chilli bean non-carne ♥ Ø 149 kcal 3.50<br>Pulled beef brisket 70 kcal 3.50 | 10.05 |
| Bowl of chips @ 964 kcal                                                                                                                                                                                                          | 4.95  |
| Bowl of chips with curry sauce <a>(2)</a> 1082 kcal                                                                                                                                                                               | 6.90  |
| Ultimate cheesy chips V 1224 kcal Airport exclusive<br>Emmental & Cheddar cheese sauce                                                                                                                                            | 6.55  |
| <b>Fully loaded chips</b> 1417 kcal <b>Airport exclusive</b><br>Emmental & Cheddar cheese sauce,<br>maple-cured bacon, sour cream                                                                                                 | 9.35  |
| <b>Chicken bites</b> (%) 422 kcal<br>Ten battered chicken breast pieces, BBQ sauce                                                                                                                                                | 9.60  |
| Chicken wings /// 949 kcal                                                                                                                                                                                                        | 10.70 |