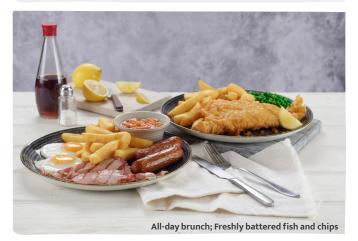

#### PUB CLASSICS

| Freshly battered fish and chips<br>Cod, peas 1240 kcal or mushy peas 1298 kcal<br>Add: Two slices of bread V (404 kcal) 1.60<br>Chip shop-style curry sauce (118 kcal) 1.70  | 16.75 |
|------------------------------------------------------------------------------------------------------------------------------------------------------------------------------|-------|
| <b>All-day brunch</b> 1245 kcal<br>Two Lincolnshire sausages, bacon, two fried eggs,<br>baked beans, chips<br><b>Add: Two slices of black pudding</b> (355 kcal) <b>2.30</b> | 14.40 |
| Vegetarian all-day brunch ♥ 992 kcal<br>Three vegan sausages, two fried eggs,<br>baked beans, chips                                                                          | 14.40 |
| Chilli bean non-carne 🖉 🕢 🥸 629 kcal<br>Red peppers, red kidney and black turtle beans,<br>smoky chipotle sauce, rice, tortilla chips                                        | 14.05 |