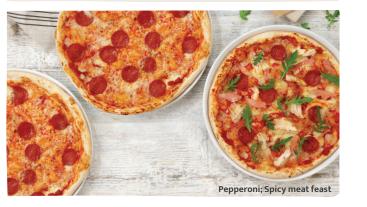

#### 11" PIZZAS

| Sourdough base – proved, stretched, topped<br>and freshly baked to order.                                    |                  |  |
|--------------------------------------------------------------------------------------------------------------|------------------|--|
| Margherita V 948 kcal. Mozzarella, basil                                                                     | 13.75            |  |
| Pepperoni 芦 1166 kcal. Mozzarella, pepperoni                                                                 | 14.85            |  |
| <b>Ham and mushroom</b> 1026 kcal<br>Mozzarella, ham, mushroom, rocket                                       | 14.85            |  |
| <b>BBQ chicken</b> 1112 kcal<br>Mozzarella, BBQ sauce, chicken breast, red onion, rocket                     | 14.85            |  |
| Roasted vegetable ♥ 1028 kcal<br>Mozzarella, mushroom, roasted pepper, courgette, onion, basil               | 14.85            |  |
| <b>Spicy meat feast ///</b> 1229 kcal<br>Mozzarella, ham, pepperoni, chicken breast, sliced chillies, rocket | 16.75            |  |
| Additional toppings<br>Red onion © 10 kcal<br>Sliced chillies                                                | each <b>1.50</b> |  |
|                                                                                                              | each <b>1.50</b> |  |
| Mozzarella 🔇 150 kcal; Ham 71 kcal<br>Chicken breast 94 kcal; Maple-cured bacon 91 kcal                      | each <b>1.80</b> |  |
| Pepperoni 🕖 109 kcal; Garlic & herb dip 180 kcal                                                             | each <b>2.10</b> |  |