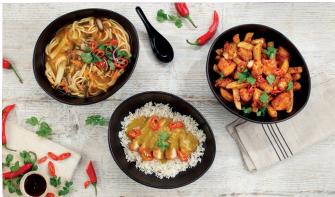

#### WORLD FLAVOURS

| Sticky Korean fried chicken bowl<br>Chicken strips, chicken breast bites, tossed in a Korean-style sauce, coriander, sliced chillies<br>Choose: Coconut-flavour rice 867 kcal; Chips 1235 kcal                                                               | 13.95 |
|--------------------------------------------------------------------------------------------------------------------------------------------------------------------------------------------------------------------------------------------------------------|-------|
| Ramen noodle bowl <b>//</b> @ <b>3</b> (55) 477 kcal<br>Noodles, bean sprouts, shiitake mushroom, spring onion,<br>carrot, pak choi, bamboo shoots, red onion, sliced chillies, coriander,<br>in a light broth<br>Add: Chicken breast (188 kcal) <b>3.50</b> | 11.65 |
| Poached egg 🔮 (63 kcal) 1.20                                                                                                                                                                                                                                 |       |
| Classic curries<br>With basmati pilau rice, plain naan, poppadums,<br>sliced chillies and coriander.                                                                                                                                                         |       |
| Chicken tikka masala 🖊 1190 kcal                                                                                                                                                                                                                             | 15.35 |
| <b>Sweet potato, chickpea &amp; spinach curry // @ ®</b> 916 kcal Sweet potato tossed in a rich coconut sauce with chickpeas and spinach                                                                                                                     | 15.35 |
| Katsu curries<br>With a mild Japanese-style katsu curry sauce,<br>coconut-flavour rice, sliced chillies and coriander.                                                                                                                                       |       |
| Katsu grilled chicken curry 🖉 😳 542 kcal<br>Sliced grilled chicken breast                                                                                                                                                                                    | 14.35 |
| Katsu chicken curry 🖊 706 kcal                                                                                                                                                                                                                               | 14.35 |

Katsu chicken curry 🗗 706 kcal Sliced whole breaded chicken breast fillet

Ramen noodle bowl; Katsu chicken curry; Sticky Korean fried chicken bowl