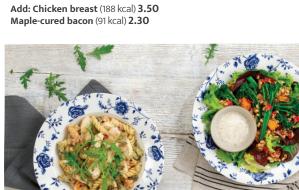

#### SALADS AND PASTA

| Chicken & maple-cured bacon salad 5 384 kcal<br>Chicken breast                                                                                                                                                                                        | 13.70 |
|-------------------------------------------------------------------------------------------------------------------------------------------------------------------------------------------------------------------------------------------------------|-------|
| Mediterranean vegetable salad @ (552 kcal<br>Tenderstem <sup>®</sup> broccoli, pearl barley, quinoa, butternut squash,<br>wheat berries, red pepper, cherry tomatoes, pumpkin seeds,<br>basil, dressing<br>Add: Chicken breast (188 kcal) <b>3.50</b> | 10.85 |
| <b>Pasta alfredo </b> ♥ 618 kcal<br>Fusilli pasta, creamy pecorino & regato cheese sauce, spinach,<br>sun-dried tomato hasil rocket                                                                                                                   | 11.35 |