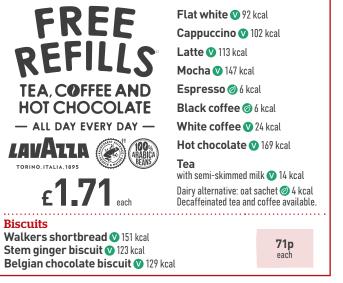

## **Tea and toast**

| Includes tea, coffee or hot chocolate. Free refills                                         |            |              |
|---------------------------------------------------------------------------------------------|------------|--------------|
|                                                                                             | with drink | without drin |
| Two slices of toast with jam or marmalade<br>(1) (1) (2) (2) (2) (2) (2) (2) (2) (2) (2) (2 | 2.49       | 1.99         |

## - Tea, coffee and hot chocolate

idwetherspoon.com

All weights are approximate uncooked. Fish, chicken and meat dishes may contain bones. Specifications may change periodically, and Calories and other nutritional values stated (which exclude drinks options) are subject to change. Prices (in pounds sterling, including VAT) may vary per pub. Subject to local licensing restrictions and availability at participating free houses. Photography is for guidance only. J D Wetherspoon plc reserves the right to withdraw/change offers (without notice), at any time. See website for full details: jdwetherspoon.com "Offer (excluding take-away) applies on day of purchase, during one visit; is non-transferable. Exclusions apply. ement of daily Calorie needs from the Department of Health & Social Care. \*\* Excluding decaffeinated tea and decaffeinated coffee. \*Drinks exclude bottled wine, sparkling wine, Prosecco by the bottle (200ml and 750ml), cocktail pitchers, liqueurs, bombs, shots and any drink not listed on the drinks menu. Mixers exclude J20 and all canned soft drinks, except Monster. An alternative may be offered for Coldwater Creek wines. Spirit measure offered is 25ml in all free houses, except Northern Ireland (35ml).