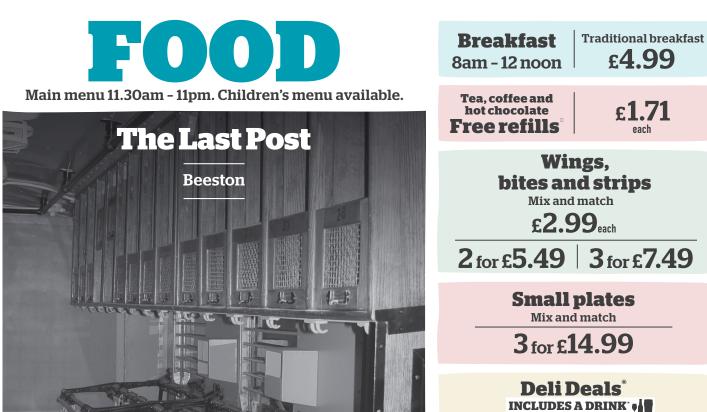

# **BREAKFAST** Served 8am - 12 noon

| Large breakfast 1320 kcal<br>Two fried eggs, bacon, two Lincolnshire sausages, baked beans,<br>three hash browns, mushroom, two slices of toast          |       |
|----------------------------------------------------------------------------------------------------------------------------------------------------------|-------|
| <b>Traditional breakfast</b> 774 kcal<br>Fried egg, bacon, Lincolnshire sausage, baked beans,<br>two hash browns, slice of toast                         |       |
| Small breakfast (555) 435 kcal<br>Fried egg, bacon, Lincolnshire sausage, baked beans, hash brown                                                        |       |
| Add: Black pudding (178 kcal) <b>80p</b>                                                                                                                 |       |
| Freedom breakfast 581 kcal<br>Two fried eggs, bacon, baked beans, two hash browns, mushroom, tomato                                                      |       |
| Large vegetarian breakfast ♥ 1075 kcal<br>Two fried eggs, three vegan sausages, baked beans, three hash browns,<br>mushroom, tomato, two slices of toast |       |
| <b>Vegetarian breakfast                                    </b>                                                                                          |       |
| <b>Small vegetarian breakfast Ѵ 🕸 🐯</b> 281 kcal<br>Fried egg, vegan sausage, baked beans, hash brown, tomato                                            |       |
| <b>Vegan breakfast @ </b>                                                                                                                                |       |
| American breakfast 1258 kcal<br>Two fried eggs, two hash browns, maple-cured bacon, two Lincolnshire saus<br>four pancakes, maple-flavour syrup          | ages, |
| Small American breakfast 629 kcal<br>Fried egg, hash brown, maple-cured bacon, Lincolnshire sausage,<br>two pancakes, maple-flavour syrup                |       |

## **Tea and toast**

| Includes tea, coffee or hot chocolate. Free refills                                         |            |              |
|---------------------------------------------------------------------------------------------|------------|--------------|
|                                                                                             | with drink | without drin |
| Two slices of toast with jam or marmalade<br>(1) (1) (2) (2) (2) (2) (2) (2) (2) (2) (2) (2 | 2.49       | 1.99         |

for the facts

drinkaware.co.uk

Allergen and nutritional information can be found on the customer information screen, website and Wetherspoon app

0 1 2 3 4 5

GUU

2024 - 2026

This pub was Beeston's main post office, built in the mid 1930s. The post office, formerly in the High Road, occupied a new building in the square early this century. In 1934, the post office was rebuilt at the junction of Chilwell Road and Foster Avenue and is now this Wetherspoon pub. More recently, in 1995, the Royal Mail's new Nottingham District Sorting Office was built on Padge Road.